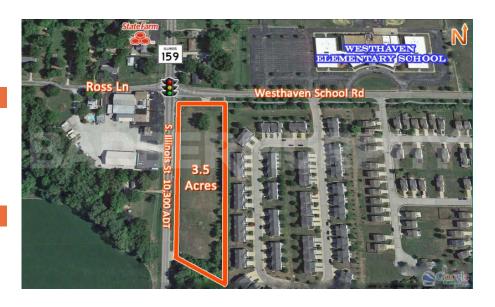

#### **Comments**

3.5 Acres READY FOR DEVELOPMENT. Located on South side of Belleville. Zoned A-1 Single Family Residence District. Located in Lower Richland Creek TIF. Total Acres Available: 3.50 Min Divisible Acres: 1.00

### LAND MEASUREMENTS:

 Acres:
 3.50

 Frontage:
 710 FT

 Depth:
 212 FT

Subdivide Site: Yes

# **PROPERTY INFORMATION:**

 Parcel No:
 08-34.0-302-026
 TIF:
 Yes
 Property Tax:
 \$105.34

 County:
 St. Clair
 Enterprise Zone:
 No
 Tax Year:
 2017

No

Zoning: A-1 SFR District Survey:

Zoning By: Belleville Environmental: No Traffic Count: 10,300