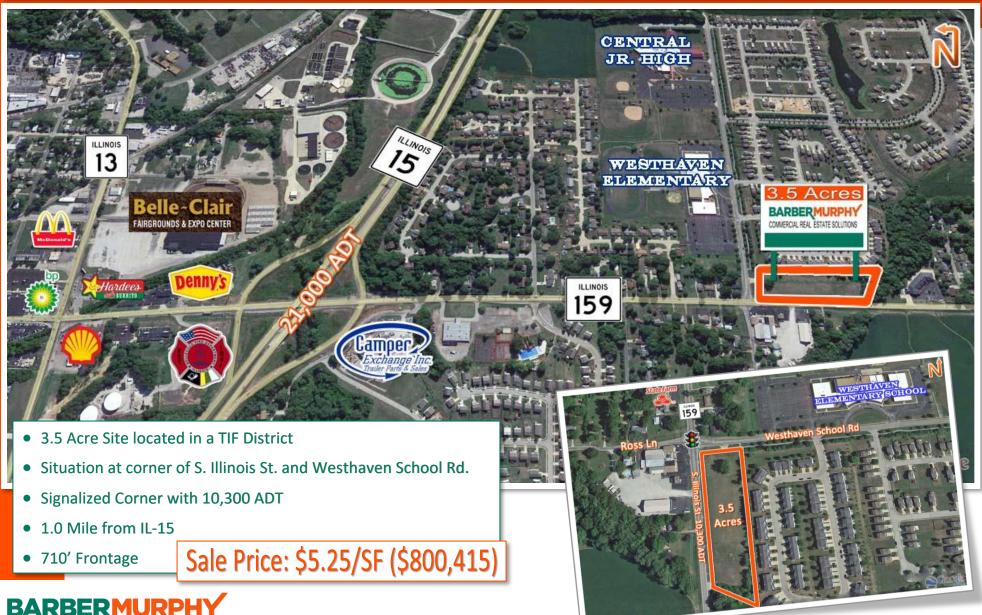

#### **Comments**

3.5 Acres READY FOR DEVELOPMENT. Located on South side of Belleville. Zoned A-1 Single Family Residence District. Located in Lower Richland Creek TIF. Total Acres Available: 3.50 Min Divisible Acres: 1.00

### LAND MEASUREMENTS:

 Acres:
 3.50

 Frontage:
 710 FT

 Depth:
 212 FT

Subdivide Site: Yes

# **PROPERTY INFORMATION:**

 Parcel No:
 08-34.0-302-026
 TIF:
 Yes
 Property Tax:
 \$105.34

 County:
 St. Clair
 Enterprise Zone:
 No
 Tax Year:
 2017

No

Zoning: A-1 SFR District Survey:

Zoning By: Belleville Environmental: No Traffic Count: 10,300