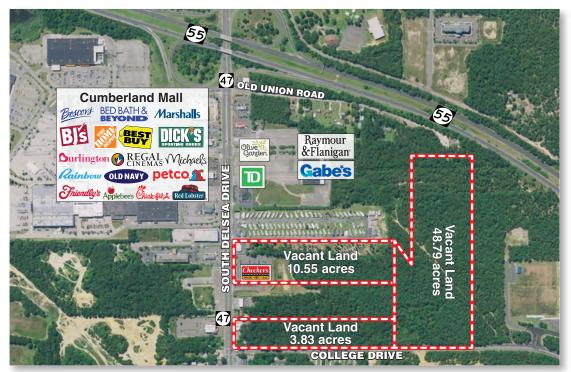

## Vineland Marketplace

South Delsea Drive (NJ Route 47) & NJ Route 55 Vineland, New Jersey 08360

**Vineland Marketplace** 

C. Checkers

D. Vacant Land

E. Vacant Land

A. Vacant Land 48.79 acres B. Available (125' x 82.6' irr.) 10,336 sf

47

**55** 

**55** 

Vacant Land

COLLEGE

DRIVE

**Darren Sasso** 

212-265-6600 x354