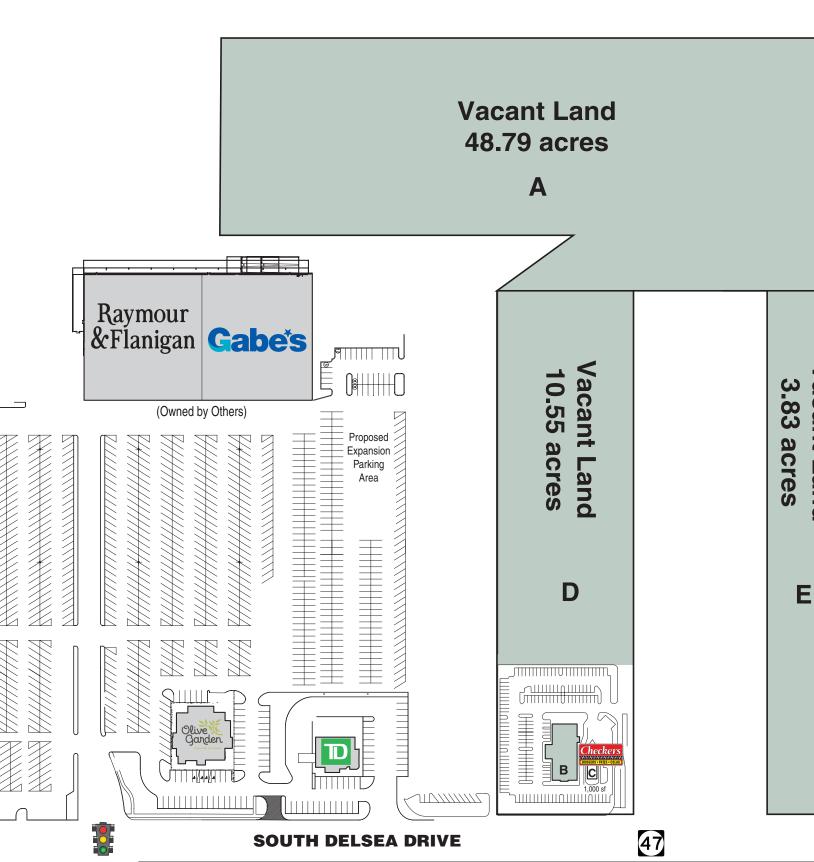

## Vineland Marketplace

South Delsea Drive (NJ Route 47) & NJ Route 55 Vineland, New Jersey 08360

**Vineland Marketplace** 

C. Checkers

D. Vacant Land

E. Vacant Land

A. Vacant Land 48.79 acres B. Available (125' x 82.6' irr.) 10,336 sf