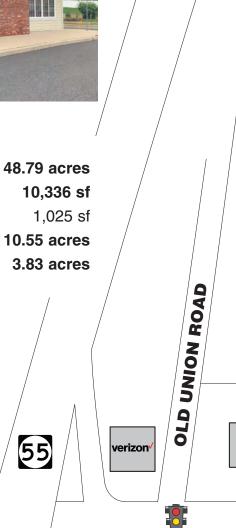

## **Vineland Marketplace**

**Location:** 

Vineland Marketplace is a new retail development, adjacent to the site of a planned future expansion. These properties are located at the northeastern corner of South Delsea Drive (NJ Route 47) and NJ Route 55, in Cumberland County, Vineland, New Jersey 08360. The properties are across from Cumberland Mall, which is anchored by Boscov's and features Bed Bath & Beyond, Marshall's, Dick's Sporting Goods, Michaels, BJ's Wholesale Club, Home Depot, Best Buy, Burlington.

## Vineland Marketplace

South Delsea Drive (NJ Route 47) & NJ Route 55 Vineland, New Jersey 08360

**Vineland Marketplace** 

C. Checkers

D. Vacant Land

E. Vacant Land

A. Vacant Land 48.79 acres B. Available (125' x 82.6' irr.) 10,336 sf