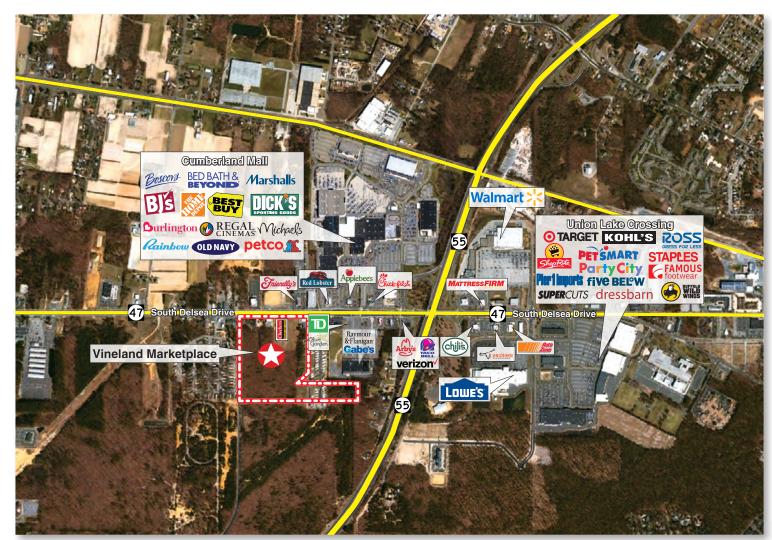

## **Vineland Marketplace**

**Location:** 

Vineland Marketplace is a new retail development, adjacent to the site of a planned future expansion. These properties are located at the northeastern corner of South Delsea Drive (NJ Route 47) and NJ Route 55, in Cumberland County, Vineland, New Jersey 08360. The properties are across from Cumberland Mall, which is anchored by Boscov's and features Bed Bath & Beyond, Marshall's, Dick's Sporting Goods, Michaels, BJ's Wholesale Club, Home Depot, Best Buy, Burlington.