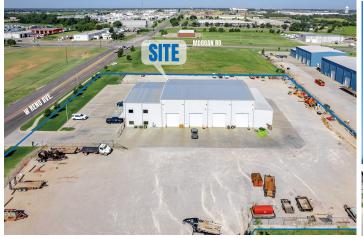

W Reno frontage

## **PROPERTY OVERVIEW**

Industrial property less than 1/2 mile to the Morgan Rd./I-40 interchange and approximately 2 miles to the Kilpatrick Turnpike.