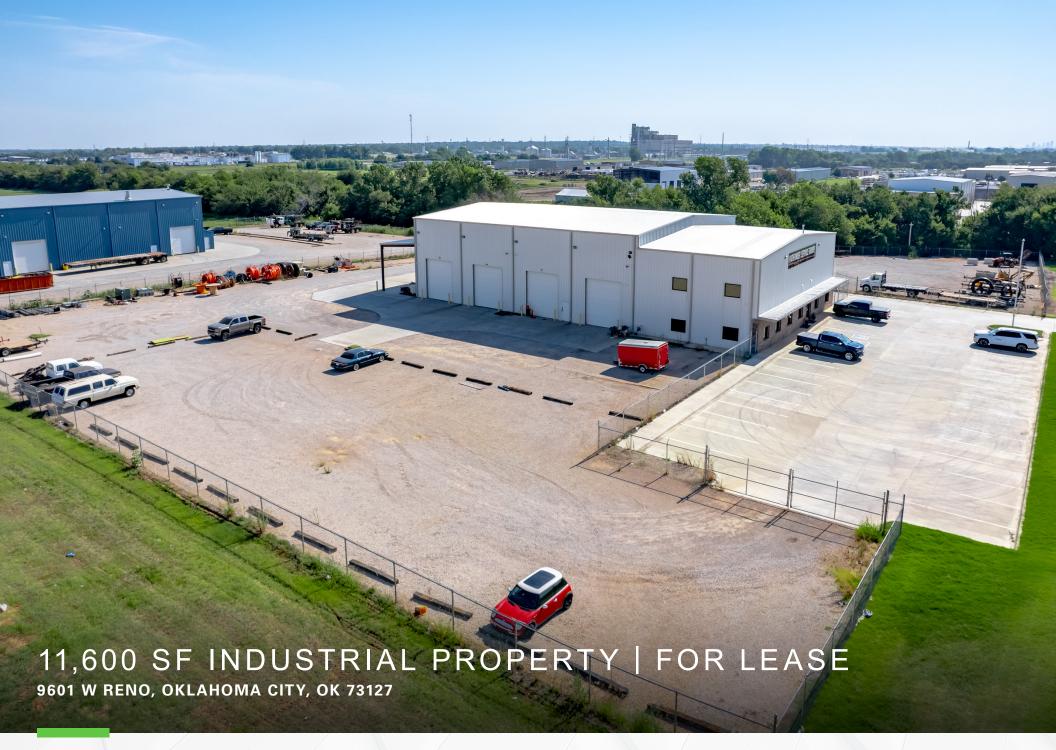

## 9601 W RENO / FOR LEASE

| 11,600 SF         |
|-------------------|
| \$24,000/MO (NNN) |
| 11,600 SF         |
| 4.5 Acres         |
| Oklahoma City     |
| Reno & Morgan Rd. |
|                   |

## **HIGHLIGHTS**

**DETAILS** 

2,400 SF office space | 9,200 SF warehouse space

(8) 14' x 16' grade level doors

30' clear height

(1) 10-ton crane

Fenced & graveled yard

36 paved car parks