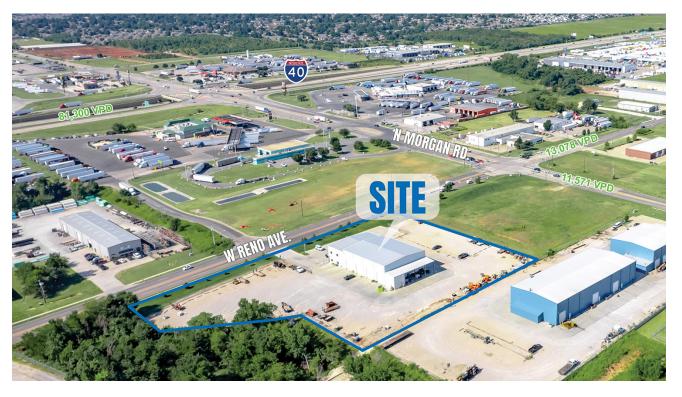

W Reno frontage

## **PROPERTY OVERVIEW**

Industrial property less than 1/2 mile to the Morgan Rd./I-40 interchange and approximately 2 miles to the Kilpatrick Turnpike.