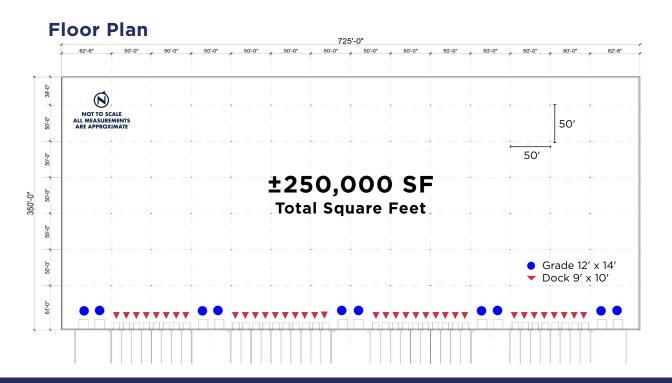

## **Building Features**

| Size:                 | ±250,000 SF                                         |
|-----------------------|-----------------------------------------------------|
| Building Width/Depth: | ±725' x ±350'                                       |
| Parking:              | ±333 stalls                                         |
| Clear Height:         | ±32'                                                |
| Column Spacing:       | ±50' x ±50'<br>(±62.5' end-cap, and ± 61' speedbay) |

| Divisibility:      | ±100,000 SF     |
|--------------------|-----------------|
| Loading:           | 30 DH/6 GL      |
| Truck Court Depth: | 158' (concrete) |
| Power:             | 6,000A 277/480V |