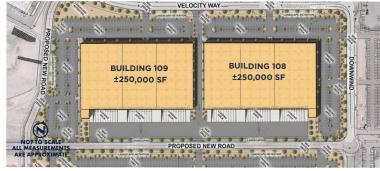

## **BUILDING 108 & 109**

7835 & 7733 E Velocity Way, Mesa AZ

## **Building Features**

| Size:                 | ±250,000 SF                                         |
|-----------------------|-----------------------------------------------------|
| Building Width/Depth: | ±725' x ±350'                                       |
| Parking:              | ±333 stalls                                         |
| Clear Height:         | ±32'                                                |
| Column Spacing:       | ±50' x ±50'<br>(±62.5' end-cap, and ± 61' speedbay) |