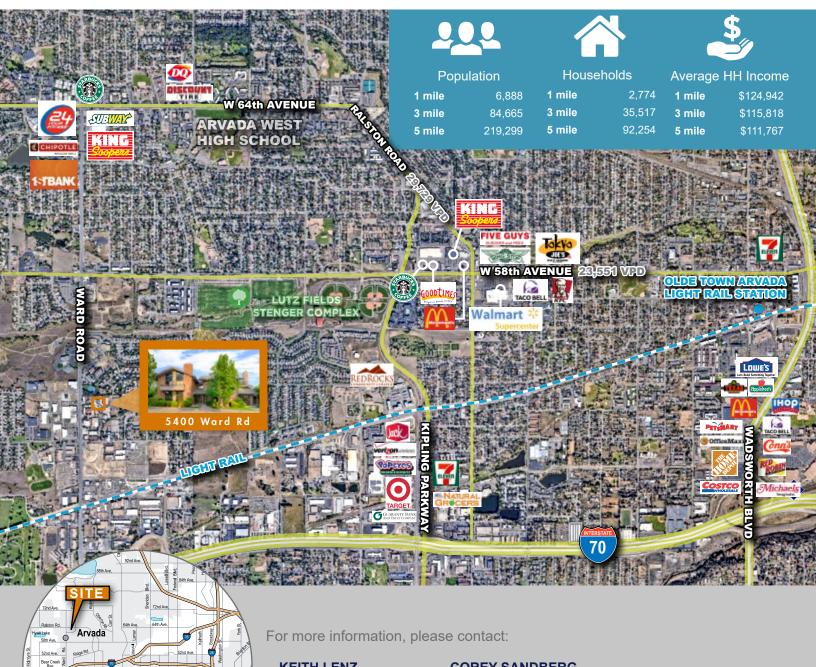

For more information, please contact:

## KEITH LENZ Associate Advisor 303.962.9563 KLenz@PinnacleREA.com

### **COREY SANDBERG**

Vice President 303.407.9784 CSandberg@PinnacleREA.com

Pinnacle Real Estate Advisors, LLC 1 Broadway #A300, Denver, CO 80203 303.962.9555 | www.PinnacleREA.com

## AREA DESCRIPTION:

Wheat Ridge

Federal Center

kewood

20th Ave

10th Ave.

Denve

Located in affluent West Arvada on Ward Road at 54th Drive and only 9 blocks north of I-70 and Highway 58 providing rapid access to DIA, Downtown Denver, Golden, C-470 and the mountains.