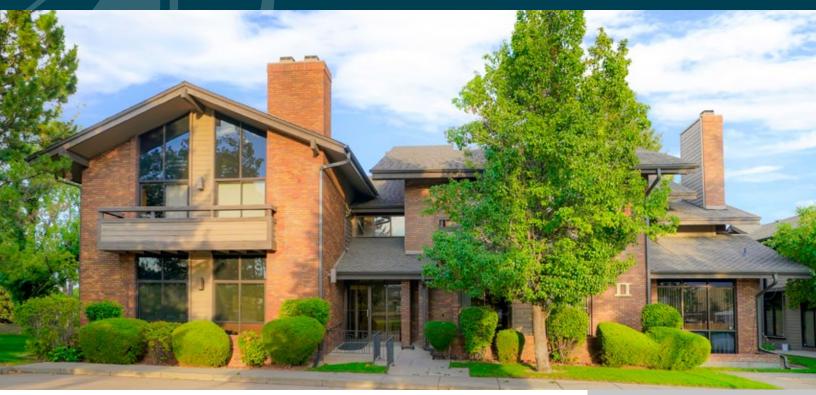

## FOR LEASE 5400 Ward Road, Bldg II Arvada, Colorado 80002

# **ARVADA OFFICE SPACE FOR LEASE** Lease Rate: Starting at \$512/Month

Office Spaces: 410 SF - 999 SF

### **PROPERTY OVERVIEW:**

Building Type:Medical/Executive OfficeYear Built:1986Year Updated:Actively as-neededBuilding Size:10,349 SFOffice Park:Aspen Business Park

### **PROPERTY FEATURES:**

- Actively renovated and attractive office features
- Suites G-102 and G-103 can be combined
- Excellent frontage on Ward Rd vs other buildings in complex
- 5 min walk to RTD FasTracks Gold Line at the Ward Rd Station