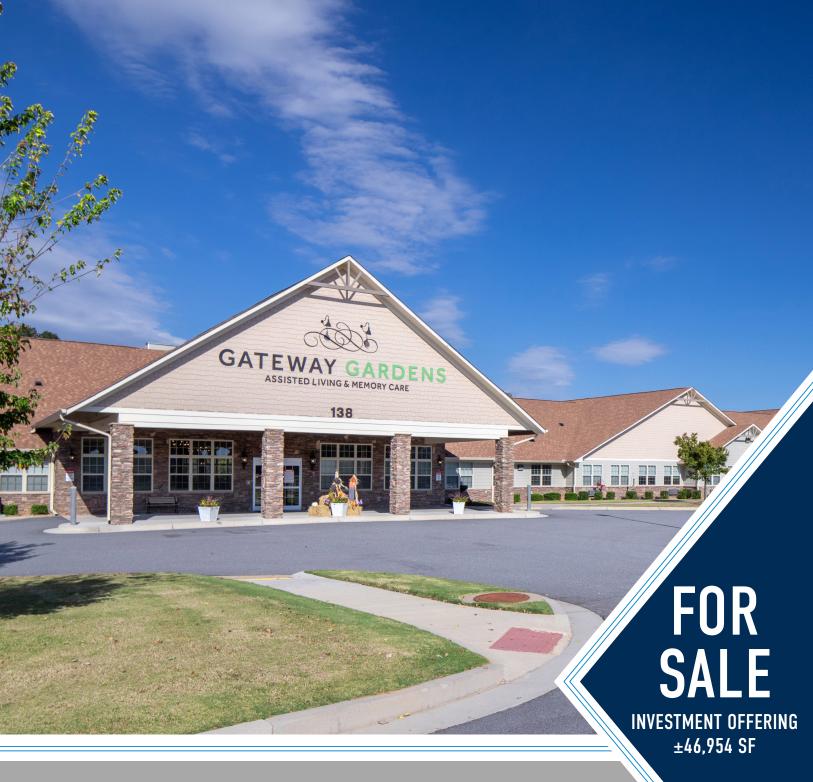

# GATEWAY GARDENS ASSISTED LIVING & MEMORY CARE

138 Gateway Ln // Bethlehem, GA 30620

#### **GATEWAY GARDENS ASSISTED LIVING & MEMORY CARE**

**SQUARE FOOTAGE:** ±46,954 SF

ACREAGE: 4.62 AC YEAR BUILT: 2017

YEAR EXPANDED: 2021