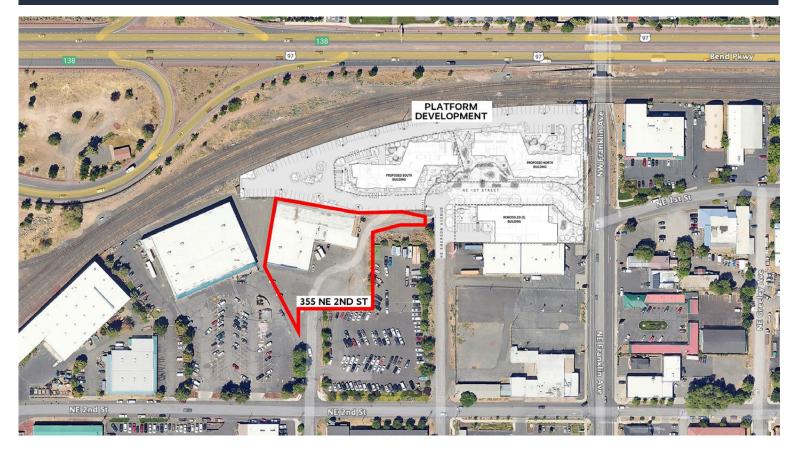

### HIGHLIGHTS

- Big box retail building with warehouse and office area
- Abundant onsite parking
- Maximum ceiling height is 9' 4" at the grid
- Adjacent to the new Platform multifamily development with 199 units
- Retail portion of the building has been updated
- Direct city street access on NE Dekalb Avenue
- Lease agreement to include provision allowing landlord to give sixty (60) day notice for tenant to vacate
- Property is also available for sale

### 355 NE 2nd St., Bend, OR 97701

HAWTHORNE OVERCROSSING - PEDESTRIAN BRIDG