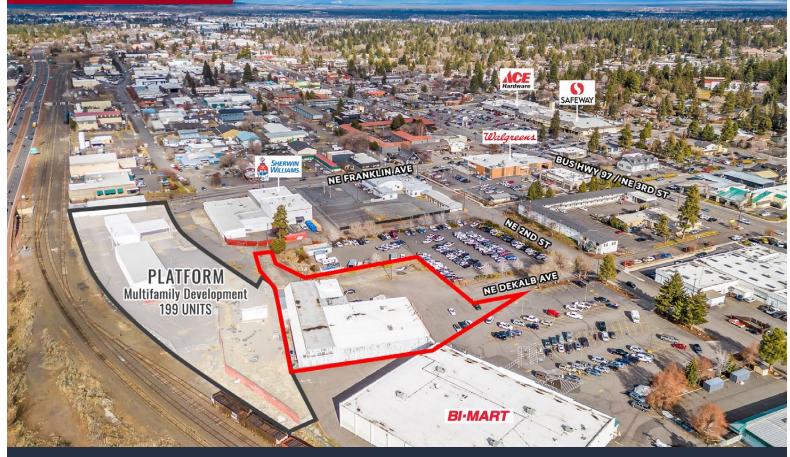

### 355 NE 2nd St., Bend, OR 97701

HAWTHORNE OVERCROSSING - PEDESTRIAN BRIDG

# **BEND CENTRAL DISTRICT - BUILDING SUSTAINABLE COMMUNITIES FOR THE FUTURE**