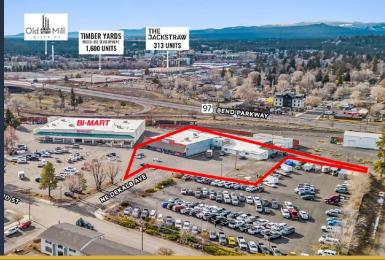

# Large Retail Building in the Bend Central District 355 NE 2nd St., Bend, OR 97701

### HIGHLIGHTS

- Big box retail building with warehouse and office area
- Abundant onsite parking
- Maximum ceiling height is 9' 4" at the grid
- Adjacent to the new Platform multifamily development with 199 units
- Retail portion of the building has been updated
- Direct city street access on NE Dekalb Avenue
- Lease agreement to include provision allowing landlord to give sixty (60) day notice for tenant to vacate
- Property is also available for sale