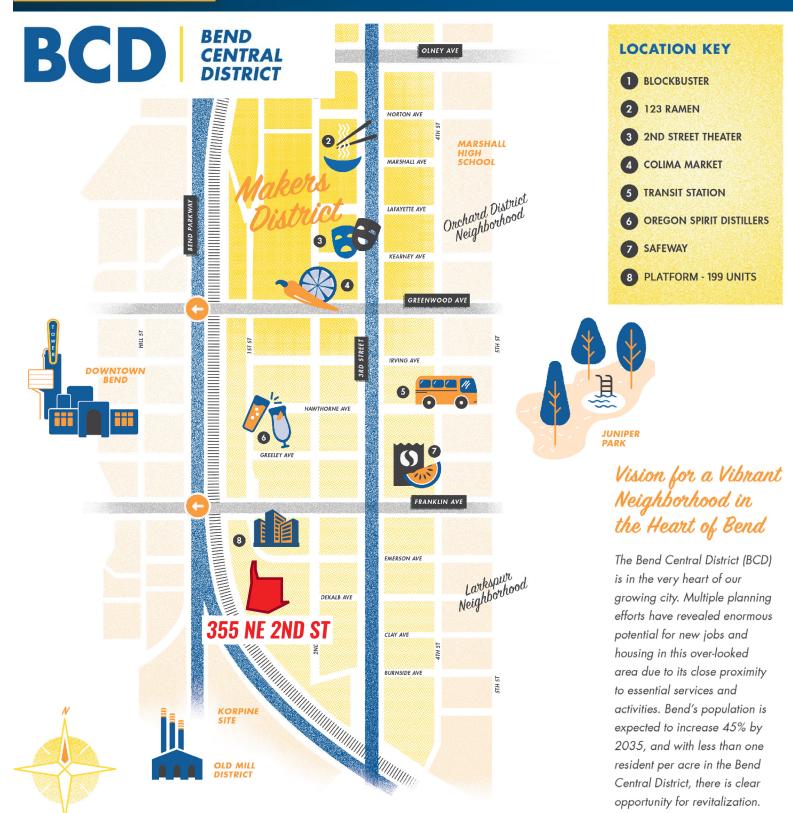

# **BEND CENTRAL DISTRICT - BUILDING SUSTAINABLE COMMUNITIES FOR THE FUTURE**

#### 355 NE 2nd St., Bend, OR 97701

Brokers are licensed in the state of Oregon. This information has been furnished from sources we deem reliable, but for which we assume no liability. This is an exclusive listing. The information contained herein is given in confidence with the understanding that all negotiations pertaining to this property be handled through Compass Commercial Real Estate Services. All measurements are approximate.