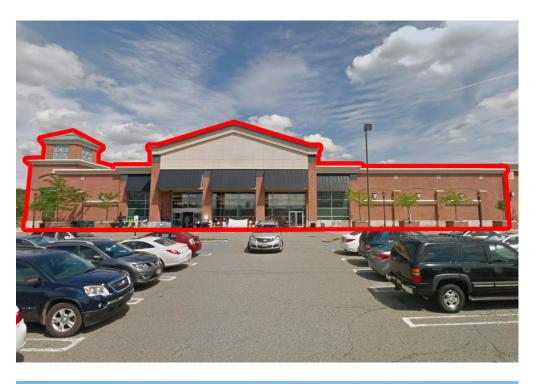

l mall anchored by Macy's and JCPenney
- Mall ring road anchor retailers include Target, Dick's Sporting Goods, AMC Rockaway 16, Best Buy, Nordstrom Rack, Ross Dress for Less, Michael's and DSW

| DEMOGRAPHICS      | 3 MILE    | 5 MILES   | 10 MILES  |
|-------------------|-----------|-----------|-----------|
| POPULATION        | 68,353    | 115,478   | 369,962   |
| HOUSEHOLDS        | 24,900    | 42,274    | 138,627   |
| DAYTIME EMPLOYEES | 22,927    | 41,761    | 175,271   |
| AVERAGE HH INCOME | \$124,297 | \$141,589 | \$154,984 |

| TRAFFIC COUNTS                  |              |
|---------------------------------|--------------|
| CHRISTOPHER COLUMBUS HIGHWAY 80 | 111,046 AADT |
| MOUNT PLEASANT AVENUE           | 25,276 AADT  |
| MOUNT HOPE AVENUE               | 14,826 AADT  |









Data pro



#### HIGH BREEZE Franklin Hardyston ampton wnship STOCKHOLM Lafayette Ogdensburg WOODRUFF'S Newton Macopin DAK RIDGE NEWFOUNDLAND don Sparta nship Township Andover OHAWK Township GREEN POND Butler Jefferson WOODSTOCK Riverdal Andover 5 Mile Green Township HOPA Pequani Towns NQUILITY Rockaway Boonton Hopatcong, Byram ownship Township nuchy Township nship Montville Boonton Stanhope Rockaway Wharton Denville Dover Fairfield Roxbury Parsippany-Troy Hills Township Randolph Shongum NDERS West Cald orris Plains Hanover East Hanover Morristown Mendham Washington Florham Park Livingston Chester Township Township Chester Township Madison Harding Chatham Township Fairmount GLADSTONE Millburn Peapack and Bernardsville POTTERSVILLE Summit Gladstone BASKING RIDGE New Springfield Prov