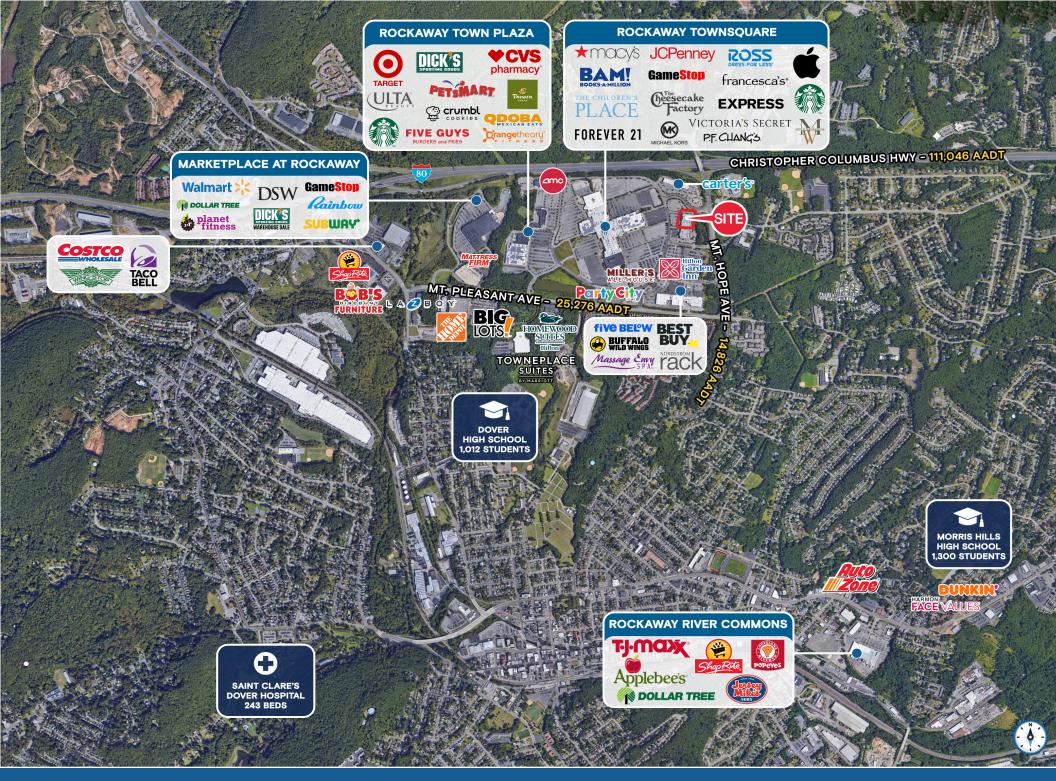

#### **HIGHLIGHTS**

- 37,133 SF anchor space available
- Rockaway Townsquare Mall is 1.2M square foot super regional mall anchored by Macy's and JCPenney
- Mall ring road anchor retailers include Target, Dick's Sporting Goods, AMC Rockaway 16, Best Buy, Nordstrom Rack, Ross Dress for Less, Michael's and DSW

| TRAFFIC COUNTS                  |              |
|---------------------------------|--------------|
| CHRISTOPHER COLUMBUS HIGHWAY 80 | 111,046 AADT |
| MOUNT PLEASANT AVENUE           | 25,276 AADT  |
| MOUNT HOPE AVENUE               | 14,826 AADT  |