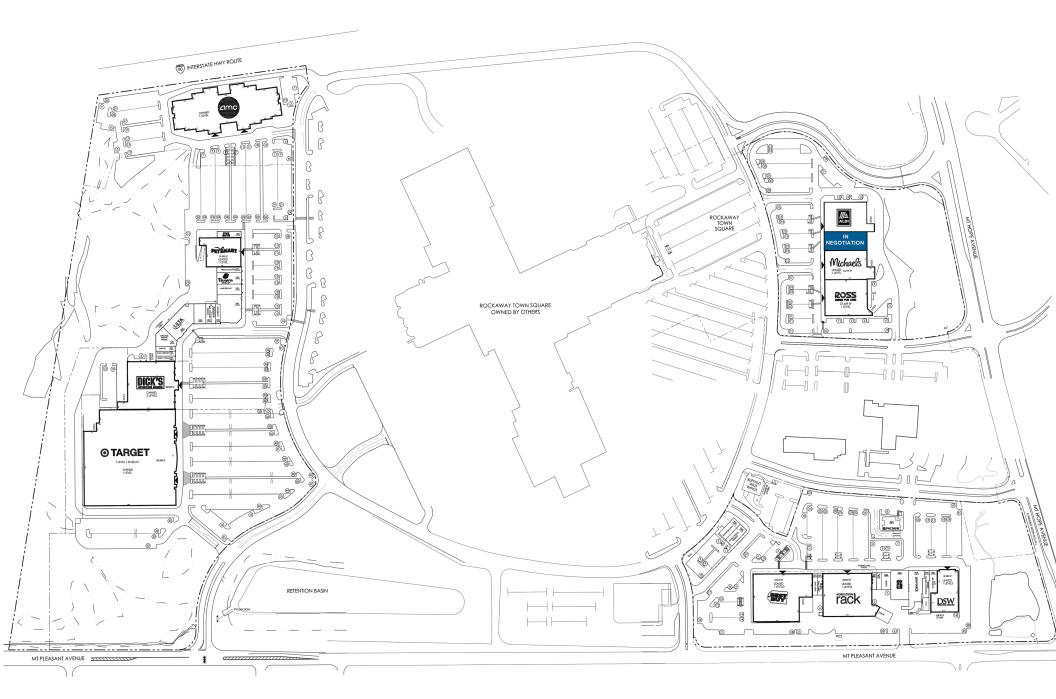

#### **HIGHLIGHTS**

- 37,133 SF anchor space available
- Rockaway Townsquare Mall is 1.2M square foot super regional mall anchored by Macy's and JCPenney
- Mall ring road anchor retailers include Target, Dick's Sporting Goods, AMC Rockaway 16, Best Buy, Nordstrom Rack, Ross Dress for Less, Michael's and DSW