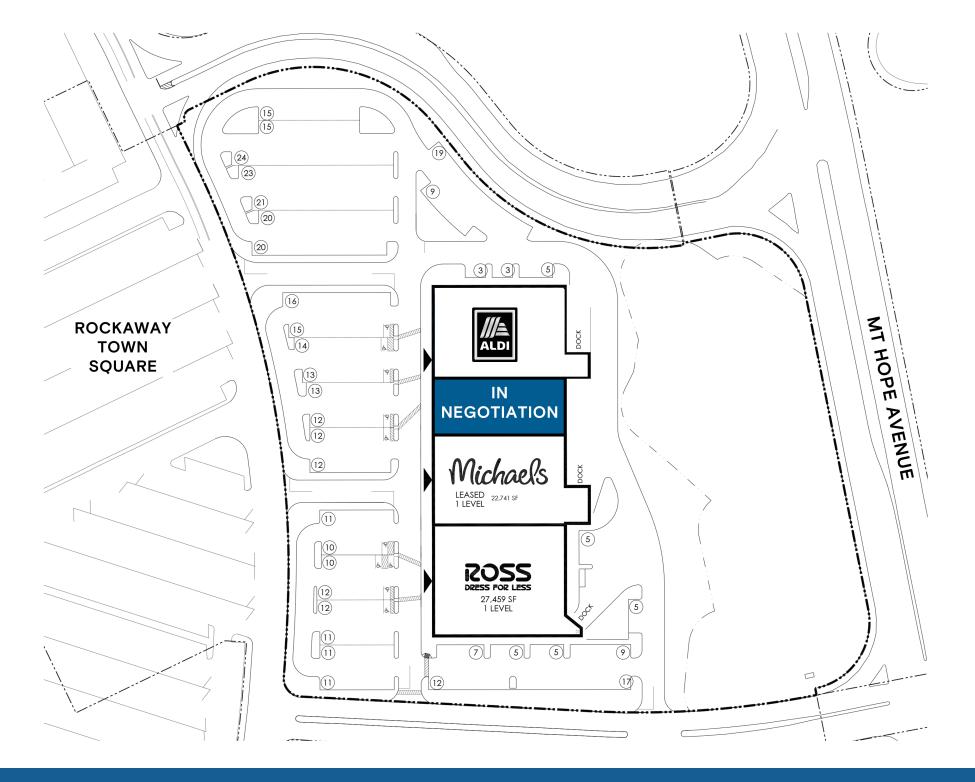

JOIN MICHAELS AND ROSS DRESS FOR LESS

# 37,133 SF ANCHOR SPACE AVAILABLE

327 Mount Hope Avenue | Rockaway, NJ

#### **HIGHLIGHTS**

- 37,133 SF anchor space available
- Rockaway Townsquare Mall is 1.2M square foot super regional mall anchored by Macy's and JCPenney
- Mall ring road anchor retailers include Target, Dick's Sporting Goods, AMC Rockaway 16, Best Buy, Nordstrom Rack, Ross Dress for Less, Michael's and DSW