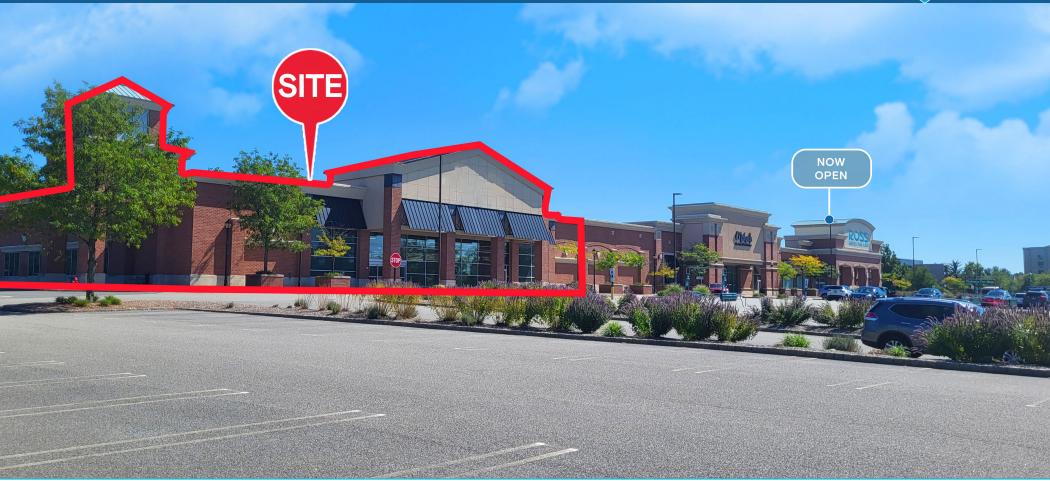

JOIN MICHAELS AND ROSS DRESS FOR LESS

# 37,133 SF ANCHOR SPACE AVAILABLE

327 Mount Hope Avenue | Rockaway, NJ

### LOCATED RIGHT OFF CHRISTOPHER COLUMBUS HIGHWAY 80

**EXCLUSIVE RETAIL LEASING** 

KATZ & ASSOCIATES

RETAIL REAL ESTATE ADVISORS