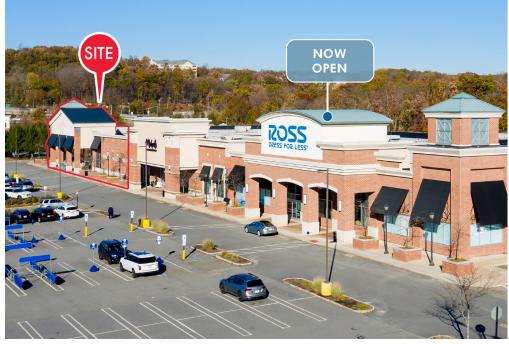

JOIN MICHAELS AND ROSS DRESS FOR LESS

# 37,133 SF ANCHOR SPACE AVAILABLE

327 Mount Hope Avenue | Rockaway, NJ

#### **HIGHLIGHTS**

- 37,133 SF anchor space available
- Rockaway Townsquare Mall is 1.2M square foot super regional mall anchored by Macy's and JCPenney
- Mall ring road anchor retailers include Target, Dick's Sporting Goods, AMC Rockaway 16, Best Buy, Nordstrom Rack, Ross Dress for Less, Michael's and DSW