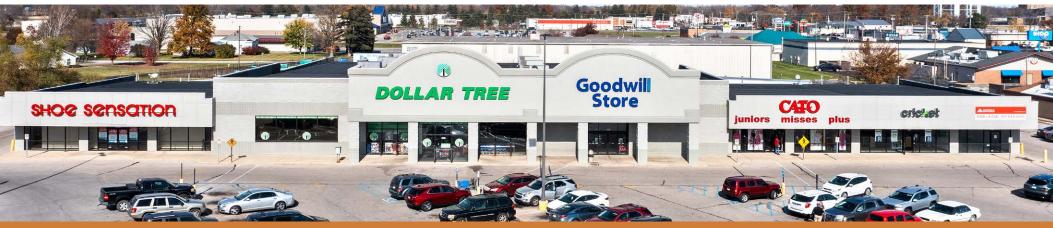

# VALLEY VIEW PLAZA

### 3156-3164 South Western Avenue Marion, IN

Additional information at ValleyViewPlaza-CBRE.com

De

NATIONAL RETAIL PARTNERS - MIDWEST

#### **OFFERING SUMMARY**

| Property Name | Valley View Plaza                     |
|---------------|---------------------------------------|
| Location      | 3156-3164 S. Western Ave., Marion, IN |
| Year Built    | 1998                                  |
| Total GLA     | 37,193 SF                             |
| Site Size     | ± 4.71 Acres / 205,002 SF             |
| Occupancy     | 82.80%                                |
| Price         | \$3,524,670                           |
| Cap Rate      | 8.50%                                 |
| In-Place NOI  | \$299,597                             |
| WALT          | 1.58 Years                            |
|               |                                       |