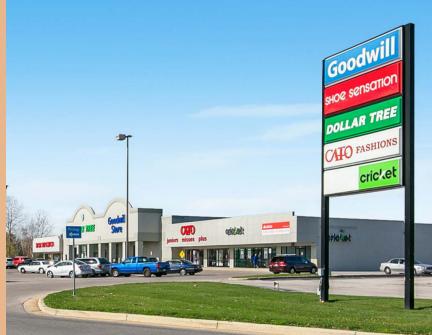

# VALLEY VIEW PLAZA

### 3156-3164 South Western Avenue Marion, IN

Additional information at ValleyViewPlaza-CBRE.com

De

NATIONAL RETAIL PARTNERS - MIDWEST

#### **OFFERING SUMMARY**

| Property Name | Valley View Plaza                     |
|---------------|---------------------------------------|
| Location      | 3156-3164 S. Western Ave., Marion, IN |
| Year Built    | 1998                                  |
| Total GLA     | 37,193 SF                             |
| Site Size     | ± 4.71 Acres / 205,002 SF             |
| Occupancy     | 82.80%                                |
| Price         | \$3,524,670                           |
| Cap Rate      | 8.50%                                 |
| In-Place NOI  | \$299,597                             |
| WALT          | 1.58 Years                            |
|               |                                       |