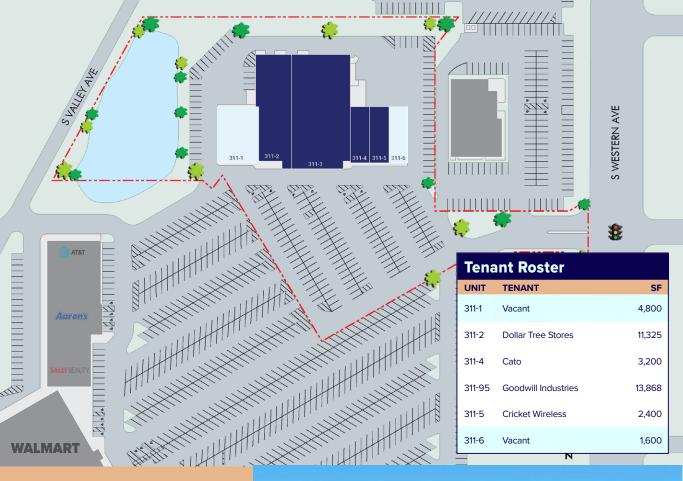

#### **OFFERING SUMMARY**

| Property Name | Valley View Plaza                     |
|---------------|---------------------------------------|
| Location      | 3156-3164 S. Western Ave., Marion, IN |
| Year Built    | 1998                                  |
| Total GLA     | 37,193 SF                             |
| Site Size     | ± 4.71 Acres / 205,002 SF             |
| Occupancy     | 82.80%                                |
| Price         | \$3,524,670                           |
| Cap Rate      | 8.50%                                 |
| In-Place NOI  | \$299,597                             |
| WALT          | 1.58 Years                            |
|               |                                       |