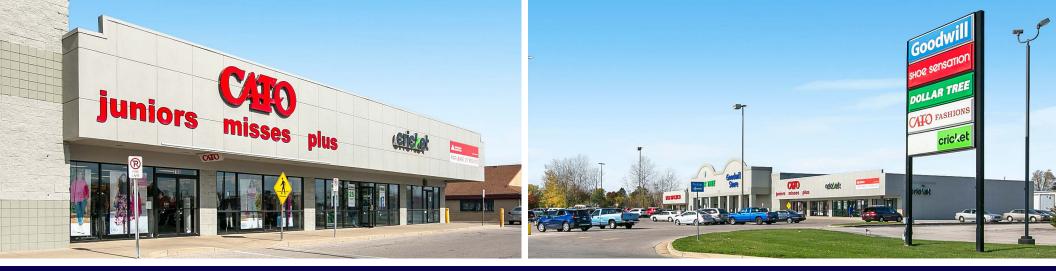

# VALLEY VIEW PLAZA

### 3156-3164 South Western Avenue Marion, IN

Additional information at ValleyViewPlaza-CBRE.com

De

NATIONAL RETAIL PARTNERS - MIDWEST

#### **OFFERING SUMMARY**

| Property Name | Valley View Plaza                     |
|---------------|---------------------------------------|
| Location      | 3156-3164 S. Western Ave., Marion, IN |
| Year Built    | 1998                                  |
| Total GLA     | 37,193 SF                             |
| Site Size     | ± 4.71 Acres / 205,002 SF             |
| Occupancy     | 82.80%                                |
| Price         | \$3,524,670                           |
| Cap Rate      | 8.50%                                 |
| In-Place NOI  | \$299,597                             |
| WALT          | 1.58 Years                            |
|               |                                       |