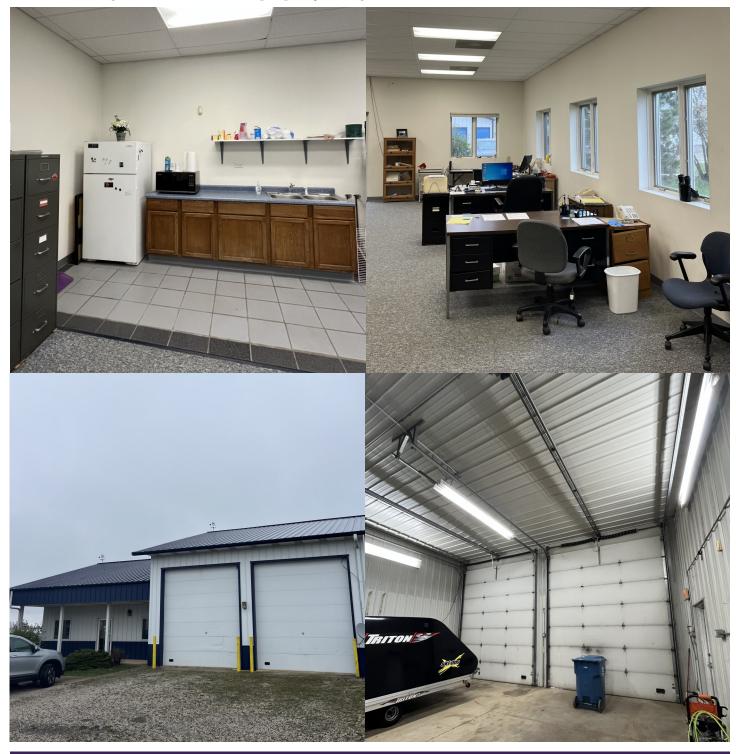

# SALE PRICE Self storage units and flex building are available for sale for \$825,000. See separate sale package.

Laura Pritts Designated Managing Broker <u>lpritts@axis360.co</u> (309) 824-0507

Terrific steel flex building with nicely finished open office area. Heated warehouse has two 14' overhead doors and an

oil separator drain. Located right off the I-55 Lexington exit. Solar electric keeps utility costs low!

Visit our Website: www.axis360.co

3001½ Gill St. Suite A Bloomington, Illinois

Visit our Website:

www.axis360.co