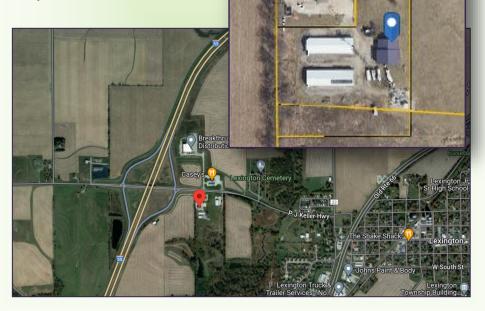

#### ADDRESS

1744 PJ Keller Hwy Lexington, Illinois

# I-55 to Lexington Exit, head East, property on right, behind BP Gas Station

Laura Pritts, Designated Managing Broker

lpritts@axis360.co

(309) 824-0507