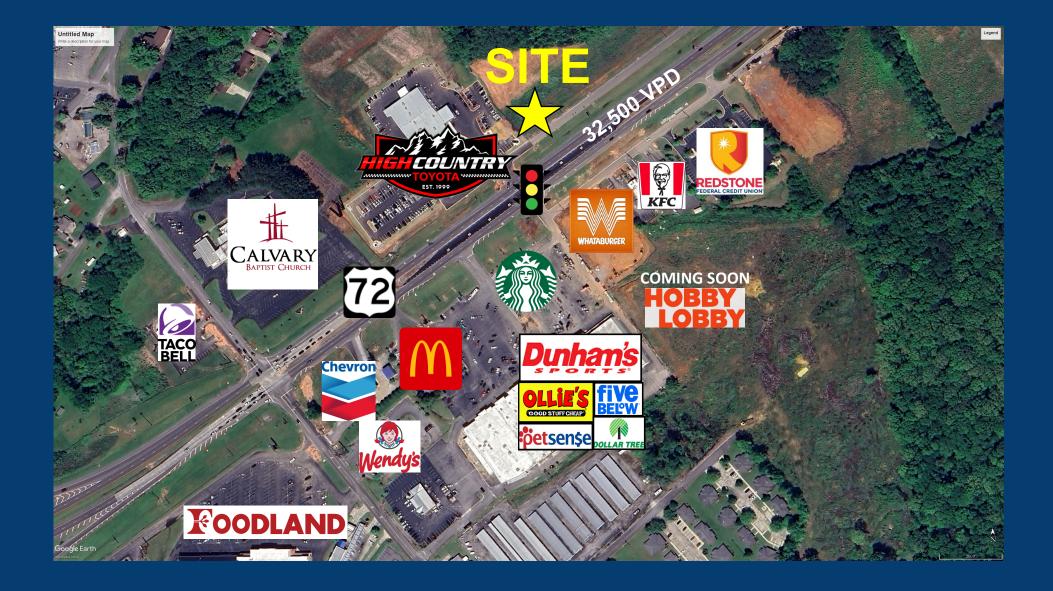

## Site Location - Highway 72, Scottsboro, AL

Email: elizabeth@mingcregroup.com www.mingcregroup.com

- Join Bojangles in New Multi-Tenant Center on Hwy 72 in Scottsboro, AL
- Up to 6,000 SF Available
- Hwy 72 Retail Corridor includes Major Retailers Walmart, Home Depot, and New Publix
- Across the Street from new Whataburger, Starbucks, and future Hobby Lobby
- Excellent Visibility and Full Access via Traffic Signal