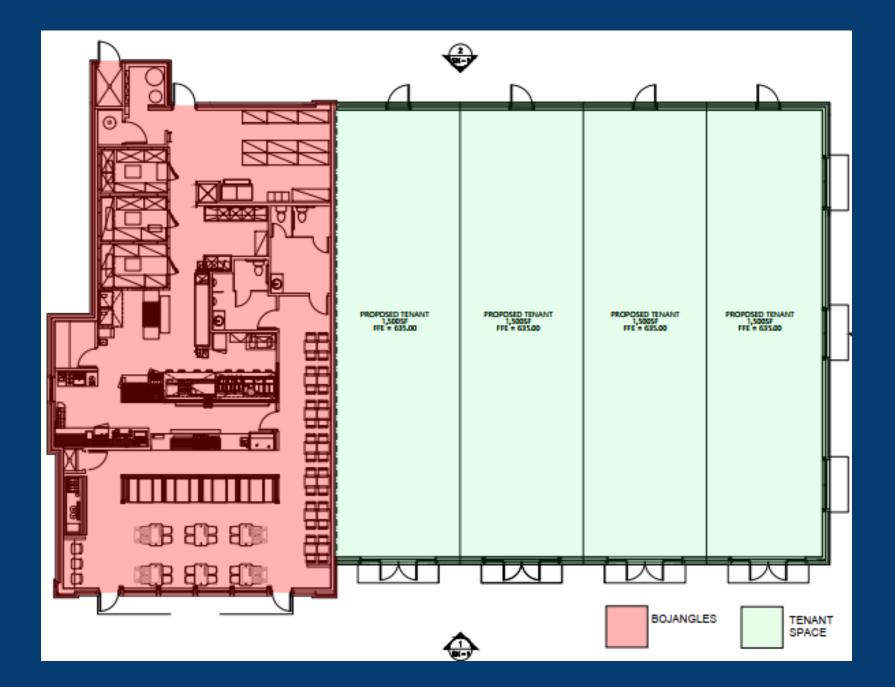

## New Multi-Tenant Retail Development Up to 6,000 SF Available 23030 John T Reid Pkwy, Scottsboro, AL 35768







William Ming

Phone: 256-232-3001 Email: william@mingcregroup.com www.mingcregroup.com

Elizabeth Ming Hampton Phone: 256-232-3001

Email: elizabeth@mingcregroup.com www.mingcregroup.com

- Join Bojangles in New Multi-Tenant Center on Hwy 72 in Scottsboro, AL
- Up to 6,000 SF Available
- Hwy 72 Retail Corridor includes Major Retailers Walmart, Home Depot, and New Publix
- Across the Street from new Whataburger, Starbucks, and future Hobby Lobby
- Excellent Visibility and Full Access via Traffic Signal

## Site Location - Highway 72, Scottsboro, AL



## Proposed Site Plan



## Proposed Layout