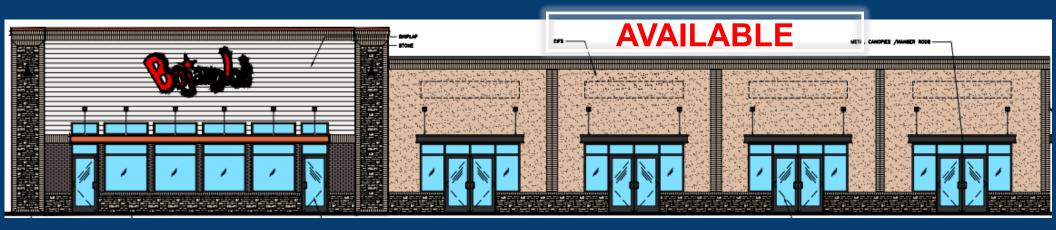

Email: elizabeth@mingcregroup.com www.mingcregroup.com

- Join Bojangles in New Multi-Tenant Center on Hwy 72 in Scottsboro, AL
- Up to 6,000 SF Available
- Hwy 72 Retail Corridor includes Major Retailers Walmart, Home Depot, and New Publix
- Across the Street from new Whataburger, Starbucks, and future Hobby Lobby
- Excellent Visibility and Full Access via Traffic Signal