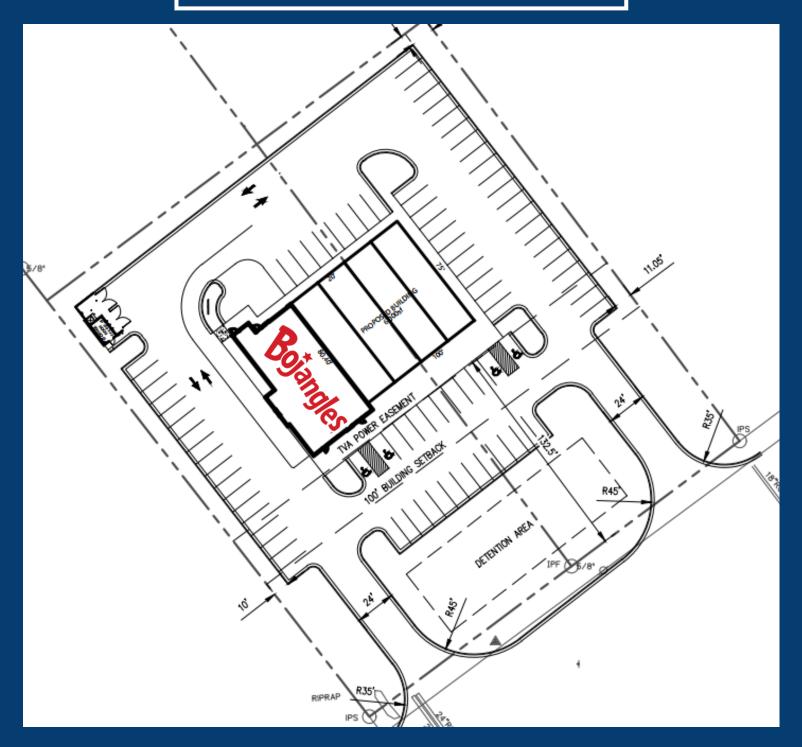

## New Multi-Tenant Retail Development Up to 6,000 SF Available 23030 John T Reid Pkwy, Scottsboro, AL 35768







William Ming

Phone: 256-232-3001 Email: william@mingcregroup.com www.mingcregroup.com

Elizabeth Ming Hampton Phone: 256-232-3001

Email: elizabeth@mingcregroup.com www.mingcregroup.com

- Join Bojangles in New Multi-Tenant Center on Hwy 72 in Scottsboro, AL
- Up to 6,000 SF Available
- Hwy 72 Retail Corridor includes Major Retailers Walmart, Home Depot, and New Publix
- Across the Street from new Whataburger, Starbucks, and future Hobby Lobby
- Excellent Visibility and Full Access via Traffic Signal

## Site Location - Highway 72, Scottsboro, AL



## Proposed Site Plan



## Proposed Layout