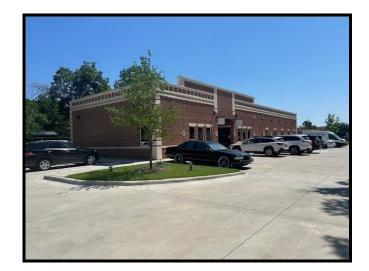

## 1,520 SF "NEW" MEDICAL OFFICE SPACE FOR LEASE

Old Town, Lewisville, TX

- **LOCATION:** 273 W. Church St., Lewisville TX. Easy walking distance to restaurants and Main St. Space is "brand new" and completely built out as a medical office.
- **AVAILABLE:** Suite 200 Reception; 3 Exam Rooms; Nurses' Station; Lab; Break Room & Private Office. Restroom for Patients and one for Staff.
- **RENT:** \$15.00/SF/Yr. plus NNNs.
- **PARKING:** 4.85/1,000 SF.
- **SIGNAGE:** Signage on the building façade facing Church St.