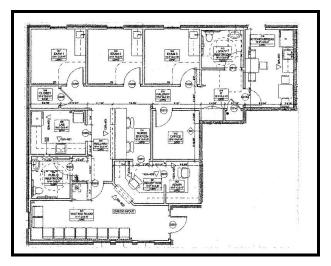

## 1,520 SF "NEW" MEDICAL OFFICE SPACE FOR LEASE

Old Town, Lewisville, TX

- **LOCATION:** 273 W. Church St., Lewisville TX. Easy walking distance to restaurants and Main St. Space is "brand new" and completely built out as a medical office.
- **AVAILABLE:** Suite 200 Reception; 3 Exam Rooms; Nurses' Station; Lab; Break Room & Private Office. Restroom for Patients and one for Staff.
- **RENT:** \$15.00/SF/Yr. plus NNNs.
- **PARKING:** 4.85/1,000 SF.
- **SIGNAGE:** Signage on the building façade facing Church St.

Reception Check-in/Out

Exam Room

This information is believed to be accurate, but no representation or warranty, express or implied, as to its accuracy or completeness is made by any party. The presentation of this property is submitted subject to errors, omissions, change of price or prior sale or lease, or withdrawal without notice.