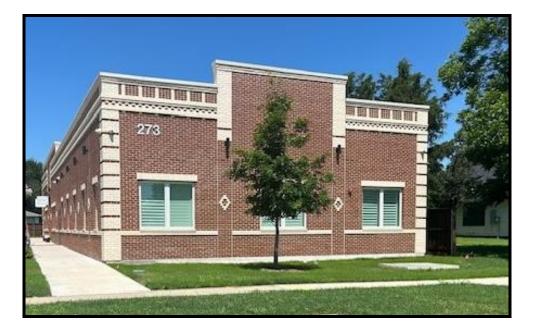

## 1,520 SF "NEW" MEDICAL OFFICE SPACE FOR LEASE

Old Town, Lewisville, TX

- **LOCATION:** 273 W. Church St., Lewisville TX. Easy walking distance to restaurants and Main St. Space is "brand new" and completely built out as a medical office.
- **AVAILABLE:** Suite 200 Reception; 3 Exam Rooms; Nurses' Station; Lab; Break Room & Private Office. Restroom for Patients and one for Staff.
- **RENT:** \$15.00/SF/Yr. plus NNNs.
- **PARKING:** 4.85/1,000 SF.
- **SIGNAGE:** Signage on the building façade facing Church St.