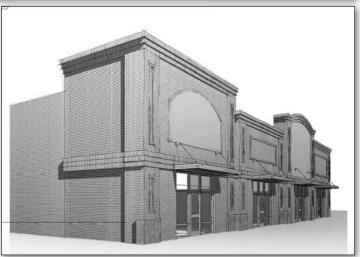

# Rivertrack Crossing Phase II

1025 Rockford Street Mount Airy, NC 27030

Rivertrack Crossing is an exciting new development in Mount Airy. Phase I included national tenants Dominos, Armed Forces Career Center, The UPS Store, and Highway 55. Rivertrack Crossing is located off the corner of Highway 52 (19,500± AADT) & Rockford Street. This is a great opportunity to join the growing community of Mount Airy.

## Rivertrack Crossing Phase II | 1025 Rockford Street Mount Airy, NC 27030