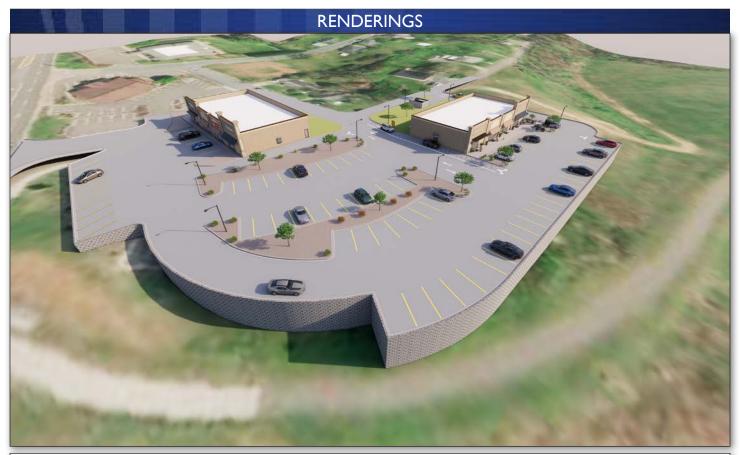

reet Mount Airy, NC 27030



Rivertrack Crossing is an exciting new development in Mount Airy. Phase I included national tenants Dominos, Armed Forces Career Center, The UPS Store, and Highway 55. Rivertrack Crossing is located off the corner of Highway 52 (19,500± AADT) & Rockford Street. This is a great opportunity to join the growing community of Mount Airy.

|           | lmi      | 3mi      | 5mi      |
|-----------|----------|----------|----------|
|           | 3,670    | 15,227   | 28,421   |
| -         | 4,732    | 11,777   | 15,468   |
| <b>\$</b> | \$52,377 | \$59,693 | \$65,670 |

For More Information:

#### William T. Bartholomew, Jr.

William@meridianrealty.com 336.480.2335

FOR LEASE: \$18.00 PSF

## Rivertrack Crossing Phase II | 1025 Rockford Street Mount Airy, NC 27030









### Rivertrack Crossing Phase II | 1025 Rockford Street Mount Airy, NC 27030





#### Rivertrack Crossing Phase II | 1025 Rockford Street Mount Airy, NC 27030











No warranty or representation (express or implied) is made as to the accuracy or completeness of the information set forth herein. All information is submitted subject to errors, omissions, change of price, prior lease or sale, and withdrawal without notice. All marketing material produced by the Meridian Realty Group is proprietary. Any reproduction is expressly prohibited.



THE MERIDIAN REALTY GROUP | 147 S. CHERRY STREET, SUITE 200 | WINSTON-SALEM, NC 27101 P 336.722.1986 | F 336.723.3173