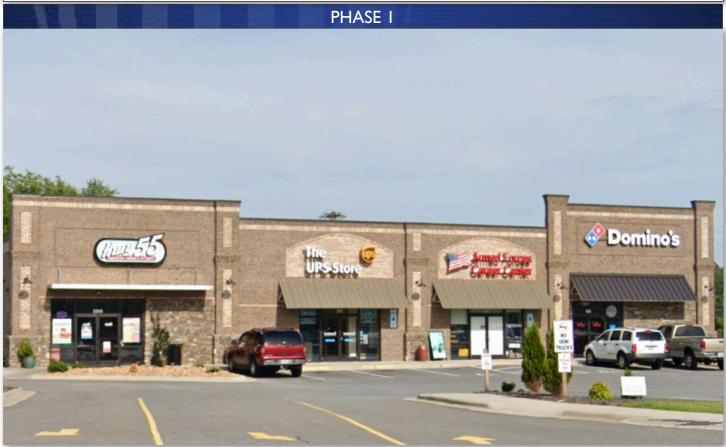

# Rivertrack Crossing Phase II

1025 Rockford Street Mount Airy, NC 27030

Rivertrack Crossing is an exciting new development in Mount Airy. Phase I included national tenants Dominos, Armed Forces Career Center, The UPS Store, and Highway 55. Rivertrack Crossing is located off the corner of Highway 52 (19,500± AADT) & Rockford Street. This is a great opportunity to join the growing community of Mount Airy.