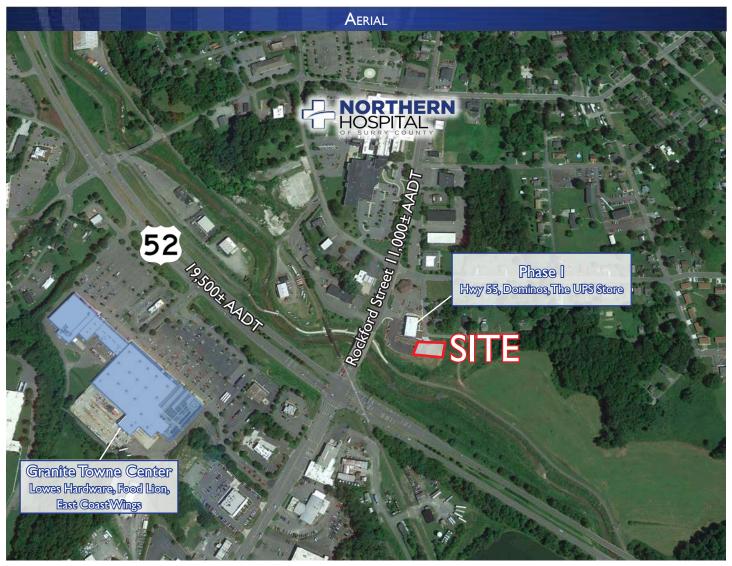

# Rivertrack Crossing Phase II

1025 Rockford Street Mount Airy, NC 27030

Rivertrack Crossing is an exciting new development in Mount Airy. Phase I included national tenants Dominos, Armed Forces Career Center, The UPS Store, and Highway 55. Rivertrack Crossing is located off the corner of Highway 52 (19,500± AADT) & Rockford Street. This is a great opportunity to join the growing community of Mount Airy.

#### Rivertrack Crossing Phase II | 1025 Rockford Street Mount Airy, NC 27030

No warranty or representation (express or implied) is made as to the accuracy or completeness of the information set forth herein. All information is submitted subject to errors, omissions, change of price, prior lease or sale, and withdrawal without notice. All marketing material produced by the Meridian Realty Group is proprietary. Any reproduction is expressly prohibited.