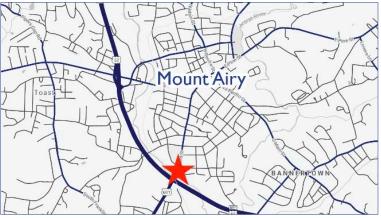

# Rivertrack Crossing Phase II

1025 Rockford Street Mount Airy, NC 27030

Rivertrack Crossing is an exciting new development in Mount Airy. Phase I included national tenants Dominos, Armed Forces Career Center, The UPS Store, and Highway 55. Rivertrack Crossing is located off the corner of Highway 52 (19,500± AADT) & Rockford Street. This is a great opportunity to join the growing community of Mount Airy.

## Rivertrack Crossing Phase II | 1025 Rockford Street Mount Airy, NC 27030