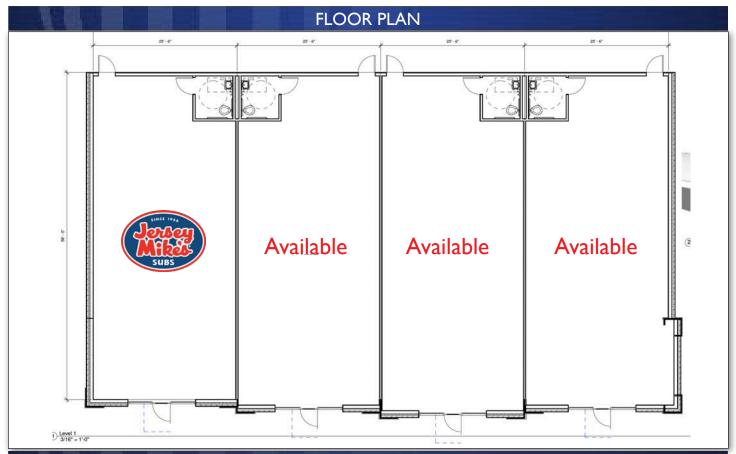

nt Airy. Phase I included national tenants Dominos, Armed Forces Career Center, The UPS Store, and Highway 55. Rivertrack Crossing is located off the corner of Highway 52 (19,500± AADT) & Rockford Street. This is a great opportunity to join the growing community of Mount Airy.

|           | lmi      | 3mi      | 5mi      |
|-----------|----------|----------|----------|
|           | 3,670    | 15,227   | 28,421   |
| -         | 4,732    | 11,777   | 15,468   |
| <b>\$</b> | \$52,377 | \$59,693 | \$65,670 |

For More Information:

#### William T. Bartholomew, Jr.

William@meridianrealty.com 336.480.2335

FOR LEASE: \$18.00 PSF

## Rivertrack Crossing Phase II | 1025 Rockford Street Mount Airy, NC 27030









### Rivertrack Crossing Phase II | 1025 Rockford Street Mount Airy, NC 27030





#### Rivertrack Crossing Phase II | 1025 Rockford Street Mount Airy, NC 27030











No warranty or representation (express or implied) is made as to the accuracy or completeness of the information set forth herein. All information is submitted subject to errors, omissions, change of price, prior lease or sale, and withdrawal without notice. All marketing material produced by the Meridian Realty Group is proprietary. Any reproduction is expressly prohibited.



THE MERIDIAN REALTY GROUP | 147 S. CHERRY STREET, SUITE 200 | WINSTON-SALEM, NC 27101 P 336.722.1986 | F 336.723.3173