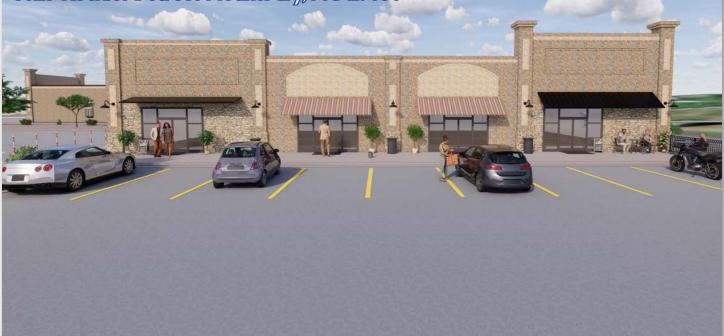

# Rivertrack Crossing Phase II

1025 Rockford Street Mount Airy, NC 27030

Rivertrack Crossing is an exciting new development in Mount Airy. Phase I included national tenants Dominos, Armed Forces Career Center, The UPS Store, and Highway 55. Rivertrack Crossing is located off the corner of Highway 52 (19,500± AADT) & Rockford Street. This is a great opportunity to join the growing community of Mount Airy.

## Rivertrack Crossing Phase II | 1025 Rockford Street Mount Airy, NC 27030