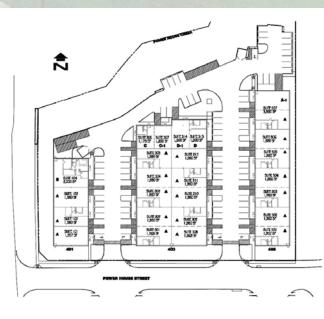

## **FEATURES**:

- Move-in Ready
- Prime Location
- Minutes from Central Expressway, Sam Rayburn Tollway & Historic Downtown McKinney
- 15' Clear Ceiling Height
- Roll-up Warehouse Doors
- Tilt Wall Construction
- Perfect for small to medium size businesses
- Pristine, well-kept property in safe area
- Suites range from 1,500 SF +
- Locally owned & managed