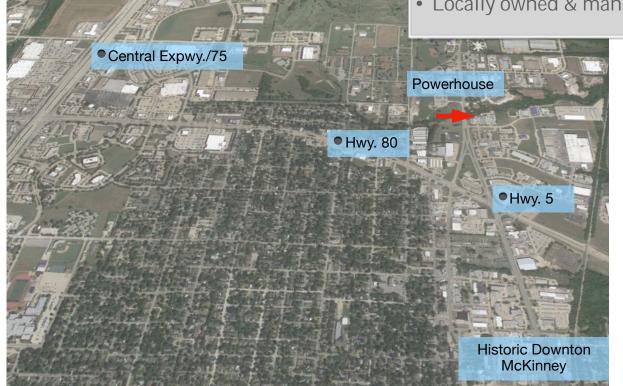

## **FEATURES**:

- Move-in Ready
- Prime Location
- Minutes from Central Expressway, Sam Rayburn Tollway & Historic Downtown McKinney
- 15' Clear Ceiling Height
- Roll-up Warehouse Doors
- Tilt Wall Construction
- Perfect for small to medium size businesses
- Pristine, well-kept property in safe area
- Suites range from 1,500 SF +
- Locally owned & managed