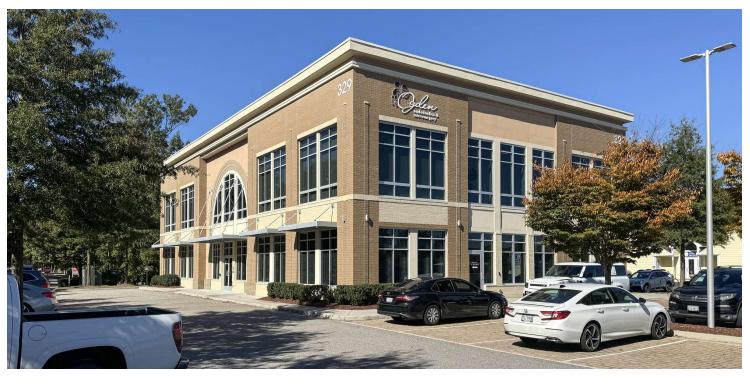

#### PROPERTY DESCRIPTION

Two-story medical office building located at the corner of Edwin Drive and Expressway Drive overlooking Mount Trashmore Park, offering lake views and walking trails. Located 1.5 miles from Town Center of Virginia Beach and the Central Business District at Pembroke. Proximity to Lake Trashmore YMCA, dining, shopping, and hotels. Excellent access to I-264 at Independence/Pembroke exit.