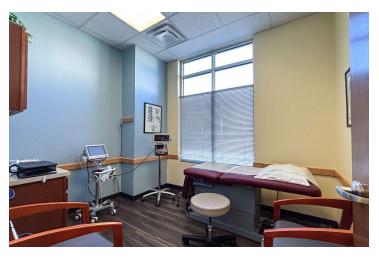

#### **SPACE HIGHLIGHTS**

- Two waiting areas; evaluation with reception area and OR
- 6 exam rooms, 3 offices (doctor's, office manager and billing), nurse station with built-in workstations
- 2 large OR/procedure rooms. 1 with OR light. Separate HVAC to each room. Rooms are lead lined for x-ray and fluoroscopy, medical gases (oxygen and air) and suction piped into rooms
- Postoperartive recovery area with wall oxygen
- Clean/dirty room with washer and dryer hookups 110v /220v
- 2-patient restrooms, and 1-private restroom
- Phase 3 electric
- Generac Natural Gas QuietSource Series Standby Generator 48 kw. Automatic Isochronous Electronic Governor
- Monument signage available
- Furniture, electronics (computers, printers, scanners, BP machines. etc.) and washer/dryer available price(s) negotiable

# RECEPTION AND OFFICE SPACE

DIVARIS REAL ESTATE INC // 4525 MAIN STREET, SUITE 900, VIRGINIA BEACH, VA 23462 // DIVARIS.COM

RECEPTION & OFFICE SPACE // 4

VIRGINIA BEACH, VA 23452