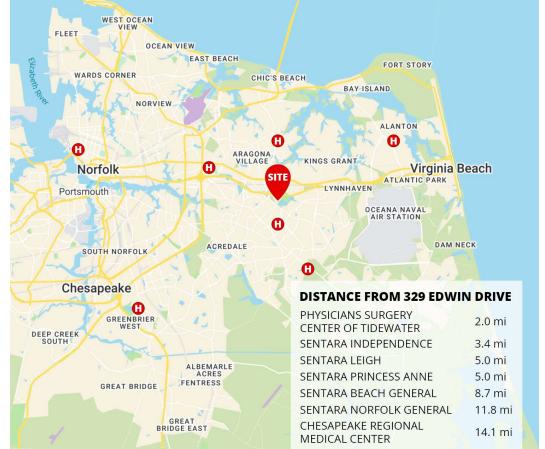

#### PROXIMITY TO LOCAL HOSPITALS

• See map on brochure back cover

DIVARIS REAL ESTATE INC // 4525 MAIN STREET, SUITE 900, VIRGINIA BEACH, VA 23462 // DIVARIS.COM

PROPERTY SUMMARY // 2