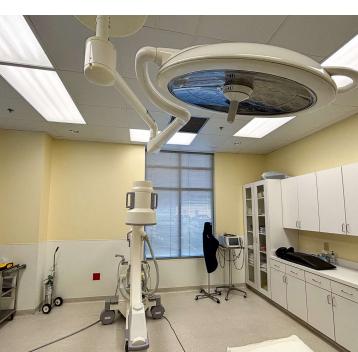

#### **SPACE HIGHLIGHTS**

- Two waiting areas; evaluation with reception area and OR
- 6 exam rooms, 3 offices (doctor's, office manager and billing), nurse station with built-in workstations
- 2 large OR/procedure rooms. 1 with OR light. Separate HVAC to each room. Rooms are lead lined for x-ray and fluoroscopy, medical gases (oxygen and air) and suction piped into rooms
- Postoperartive recovery area with wall oxygen
- Clean/dirty room with washer and dryer hookups 110v /220v
- 2-patient restrooms, and 1-private restroom
- Phase 3 electric
- Generac Natural Gas QuietSource Series Standby Generator 48 kw. Automatic Isochronous Electronic Governor
- Monument signage available
- Furniture, electronics (computers, printers, scanners, BP machines. etc.) and washer/dryer available price(s) negotiable

# OPERATING ROOM AND POSTOPERATIVE RECOVERY

DIVARIS REAL ESTATE INC // 4525 MAIN STREET, SUITE 900, VIRGINIA BEACH, VA 23462 // DIVARIS.COM

OPERATING ROOM // 5

Marci Phillips Senior Vice President 757.333.4389 marci.phillips@divaris.com