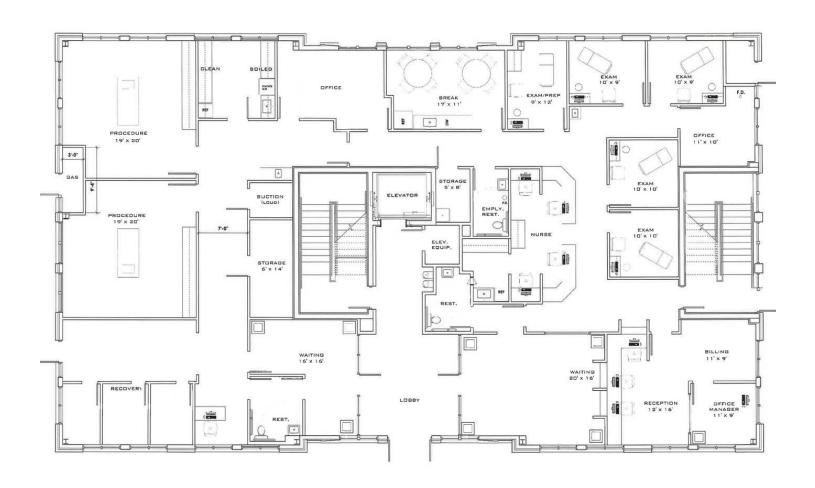

#### **SPACE HIGHLIGHTS**

- Two waiting areas; evaluation with reception area and OR
- 6 exam rooms, 3 offices (doctor's, office manager and billing), nurse station with built-in workstations
- 2 large OR/procedure rooms. 1 with OR light. Separate HVAC to each room. Rooms are lead lined for x-ray and fluoroscopy, medical gases (oxygen and air) and suction piped into rooms
- Postoperartive recovery area with wall oxygen
- Clean/dirty room with washer and dryer hookups 110v /220v
- 2-patient restrooms, and 1-private restroom
- Phase 3 electric
- Generac Natural Gas QuietSource Series Standby Generator 48 kw. Automatic Isochronous Electronic Governor
- Monument signage available
- Furniture, electronics (computers, printers, scanners, BP machines. etc.) and washer/dryer available price(s) negotiable