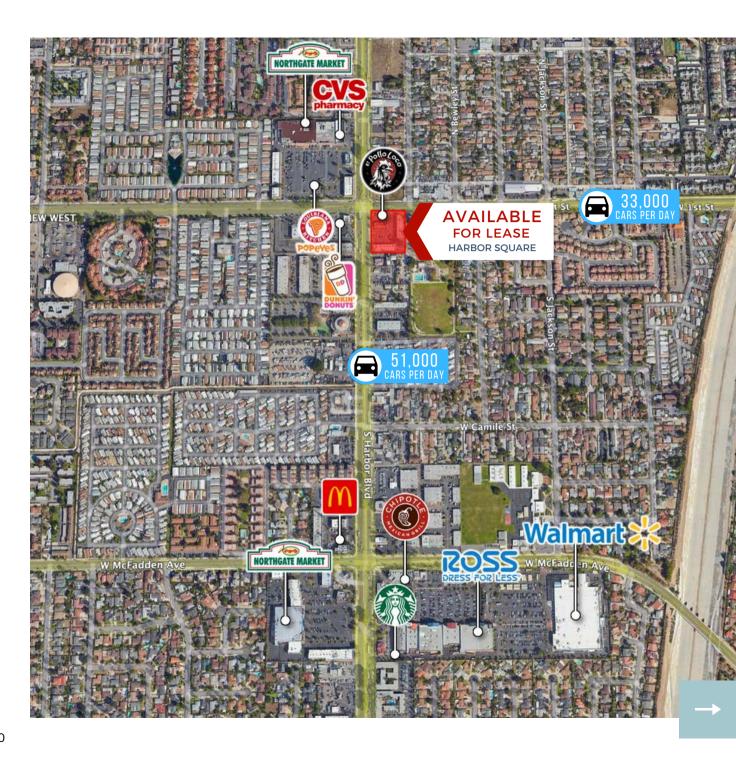

### Retail Space for Lease

Retail opportunity at a busy Santa Ana intersection. The property is highly visible from Harbor Blvd, a main thoroughfare for local commuter traffic.

- Immediate co-tenants include El Pollo Loco and 7-Eleven
- Busy center located in a densely populated residential area
- Retail space located directly next to 7-Eleven
- Daily needs center located across from a future mixed-use office project

#### IN GOOD COMPANY

Nearby major retailers include Walmart, Ross, Northgate Market, Popeyes, Dunkin and more. The center is located in multiple apartment complexes and public transportation, drawing traffic to the site.

## Location

Retail space available at the busy Santa Ana intersection of Harbor Blvd. and 1st Street. Densely populated residential; high visibility and traffic counts.

111 S HARBOR BLVD SANTA ANA, CA 92704