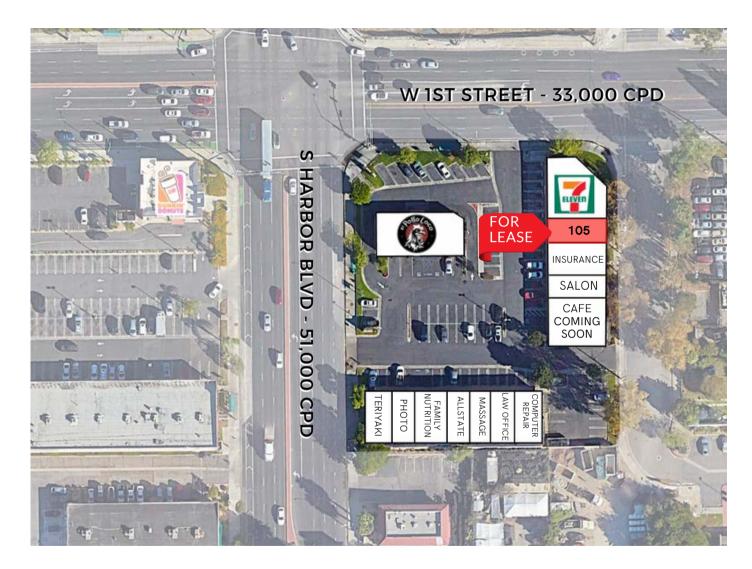

### Retail Space for Lease

Retail opportunity at a busy Santa Ana intersection. The property is highly visible from Harbor Blvd, a main thoroughfare for local commuter traffic.

- Immediate co-tenants include El Pollo Loco and 7-Eleven
- Busy center located in a densely populated residential area
- Retail space located directly next to 7-Eleven
- Daily needs center located across from a future mixed-use office project

#### LOCATION

111 S Harbor Blvd.

SEC Harbor Blvd. & W 1st Street. Santa Ana, CA 92704

**AVAILABLE** 

**Unit 105** | 1,000 Sq Ft

#### IN GOOD COMPANY

Nearby major retailers include Walmart, Ross, Northgate Market, Popeyes, Dunkin and more. The center is located in multiple apartment complexes and public transportation, drawing traffic to the site.

MORE INFORMATION Chase Lemley, LIC#2007670 chase@commercialwest.com | 949.723.7300

VICINITY

FOR LEASE Suite 105 | 1,000 SQ FT