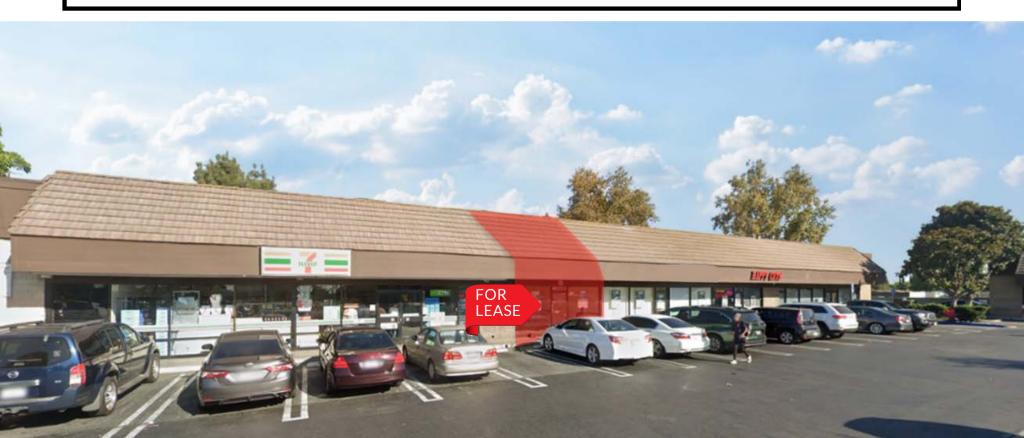

### Retail Space for Lease

Retail opportunity at a busy Santa Ana intersection. The property is highly visible from Harbor Blvd, a main thoroughfare for local commuter traffic.

- Immediate co-tenants include El Pollo Loco and 7-Eleven
- Busy center located in a densely populated residential area
- Retail space located directly next to 7-Eleven
- Daily needs center located across from a future mixed-use office project

#### LOCATION

111 S Harbor Blvd.

SEC Harbor Blvd. & W 1st Street. Santa Ana, CA 92704

**AVAILABLE** 

**Unit 105** | 1,000 Sq Ft