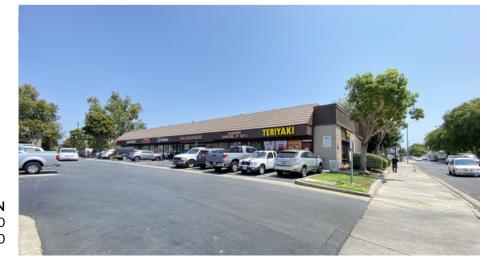

### Retail Space for Lease

Retail opportunity at a busy Santa Ana intersection. The property is highly visible from Harbor Blvd, a main thoroughfare for local commuter traffic.

- Immediate co-tenants include El Pollo Loco and 7-Eleven
- Busy center located in a densely populated residential area
- Retail space located directly next to 7-Eleven
- Daily needs center located across from a future mixed-use office project

#### IN GOOD COMPANY

Nearby major retailers include Walmart, Ross, Northgate Market, Popeyes, Dunkin and more. The center is located in multiple apartment complexes and public transportation, drawing traffic to the site.