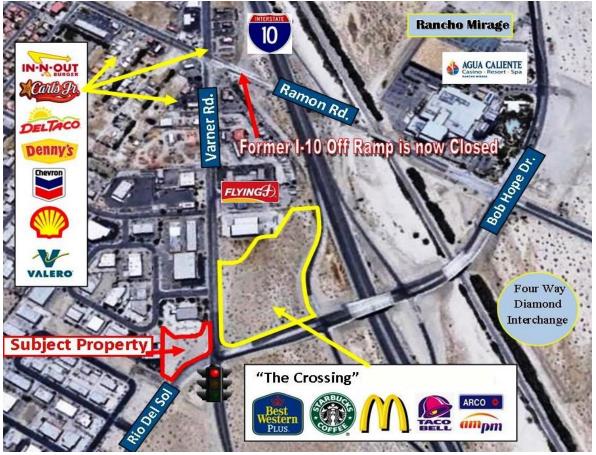

## **Features:**

- Strategically located at the Bob Hope off-ramp on Interstate 10, and with traffic counts on Interstate 10 over 100,000 daily
- Sought after signalized hard corner, serving travelers using Interstate 10 and local communities
- Project is positioned across from the new Retail development "The Crossing" serving local communities
- ♦ Two separate Parcels, suitable for gas service (convenience store) and or fast food. Each parcel is approximately 1 acre in size
- ♦ Gross Acreage ± 2.07, includes County dedicated land use for the site.
- High visibility location with easy ingress and egress
- ♦ TOTAL SALES PRICE: \$1,885,000.00