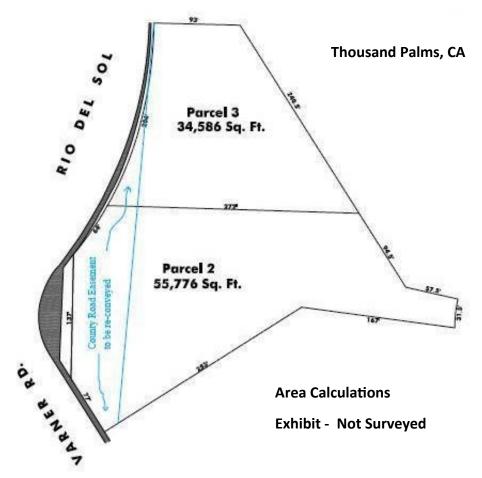

## **Features:**

- Strategically located at the Bob Hope off-ramp on Interstate 10, and with traffic counts on Interstate 10 over 100,000 daily
- Sought after signalized hard corner, serving travelers using Interstate 10 and local communities
- Project is positioned across from the new Retail development "The Crossing" serving local communities
- ♦ Two separate Parcels, suitable for gas service (convenience store) and or fast food. Each parcel is approximately 1 acre in size
- ♦ Gross Acreage ± 2.07, includes County dedicated land use for the site.
- High visibility location with easy ingress and egress
- ♦ TOTAL SALES PRICE: \$1,885,000.00