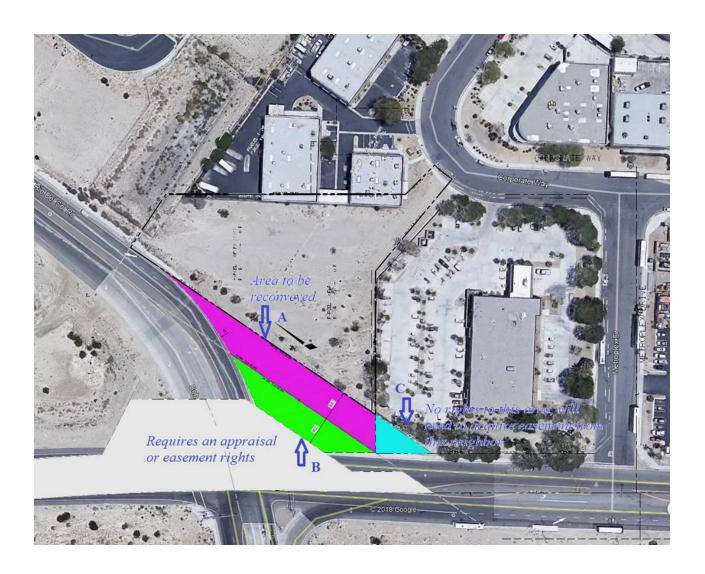

## **Features:**

- Strategically located at the Bob Hope off-ramp on Interstate 10, and with traffic counts on Interstate 10 over 100,000 daily
- Sought after signalized hard corner, serving travelers using Interstate 10 and local communities
- Project is positioned across from the new Retail development "The Crossing" serving local communities
- ♦ Two separate Parcels, suitable for gas service (convenience store) and or fast food. Each parcel is approximately 1 acre in size
- ♦ Gross Acreage ± 2.07, includes County dedicated land use for the site.
- High visibility location with easy ingress and egress
- ♦ TOTAL SALES PRICE: \$1,885,000.00