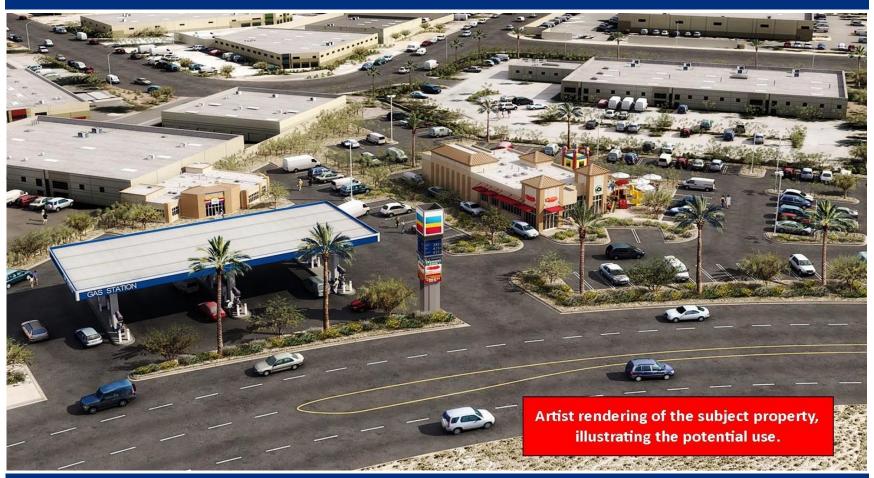

## **Features:**

- Strategically located at the Bob Hope off-ramp on Interstate 10, and with traffic counts on Interstate 10 over 100,000 daily
- Sought after signalized hard corner, serving travelers using Interstate 10 and local communities
- Project is positioned across from the new Retail development "The Crossing" serving local communities
- ♦ Two separate Parcels, suitable for gas service (convenience store) and or fast food. Each parcel is approximately 1 acre in size
- ♦ Gross Acreage ± 2.07, includes County dedicated land use for the site.
- High visibility location with easy ingress and egress
- ♦ TOTAL SALES PRICE: \$1,885,000.00