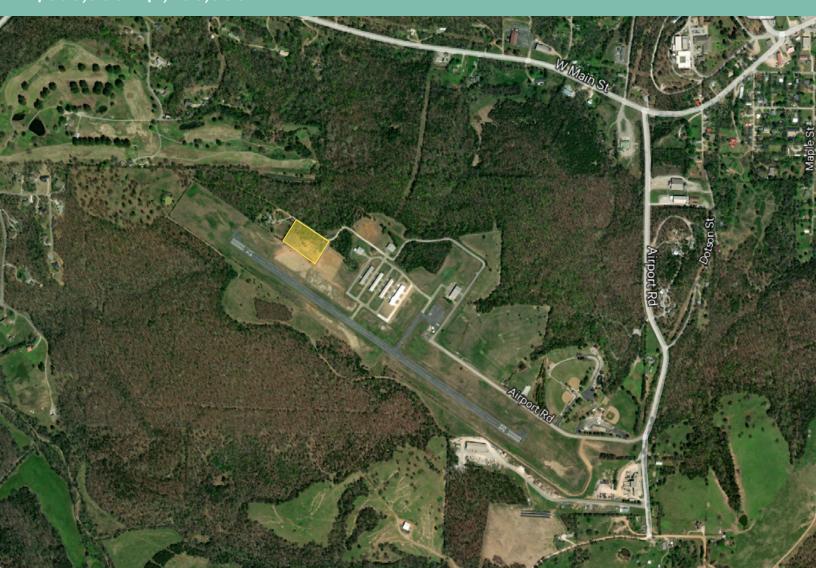

## Airport Hangar Lots

Huntsville, Arkansas

Airport Rd Huntsville, AR 72762 www.cbre.us/fayetteville

\$300,000 - \$1,200,000

- + Availability: ±2.2 AC | \$1,200,000
  - Lot 1: ±0.55 AC | \$300,000
  - Lot 2: ±0.55 AC | \$300,000
  - Lot 3: ±0.55 AC | \$300,000
  - Lot 4: ±0.55 AC | \$300,000
- + Zoning: R-E
- + Septic needed
- + Water/electric on site
- + Location
  - 30 Miles | 20 Minutes from I-49
  - 2.0 Miles | 5 Minutes from Downtown Huntsville
  - 46.9 Miles | 1 Hour from Downtown Bentonville
  - 38.6 Miles | 50 Minutes from Downtown Rogers
  - 28.3 Miles | 34 Minutes from Downtown Springdale