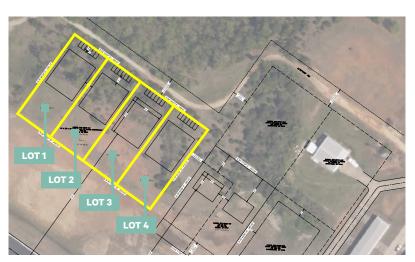

## Airport Hangar Lots

Huntsville, Arkansas

Airport Rd Huntsville, AR 72762 www.cbre.us/fayetteville

\$300,000 - \$1,200,000

- + Availability: ±2.2 AC | \$1,200,000
  - Lot 1: ±0.55 AC | \$300,000
  - Lot 2: ±0.55 AC | \$300,000
  - Lot 3: ±0.55 AC | \$300,000
  - Lot 4: ±0.55 AC | \$300,000
- + Zoning: R-E
- + Septic needed
- + Water/electric on site
- + Location
  - 30 Miles | 20 Minutes from I-49
  - 2.0 Miles | 5 Minutes from Downtown Huntsville
  - 46.9 Miles | 1 Hour from Downtown Bentonville
  - 38.6 Miles | 50 Minutes from Downtown Rogers
  - 28.3 Miles | 34 Minutes from Downtown Springdale