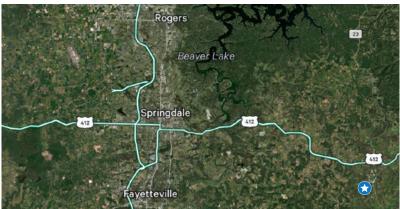

## Airport Hangar Lots

Huntsville, Arkansas

Airport Rd Huntsville, AR 72762 www.cbre.us/fayetteville

\$300,000 - \$1,200,000

- + Availability: ±2.2 AC | \$1,200,000
  - Lot 1: ±0.55 AC | \$300,000
  - Lot 2: ±0.55 AC | \$300,000
  - Lot 3: ±0.55 AC | \$300,000
  - Lot 4: ±0.55 AC | \$300,000
- + Zoning: R-E
- + Septic needed
- + Water/electric on site
- + Location
  - 30 Miles | 20 Minutes from I-49
  - 2.0 Miles | 5 Minutes from Downtown Huntsville
  - 46.9 Miles | 1 Hour from Downtown Bentonville
  - 38.6 Miles | 50 Minutes from Downtown Rogers
  - 28.3 Miles | 34 Minutes from Downtown Springdale