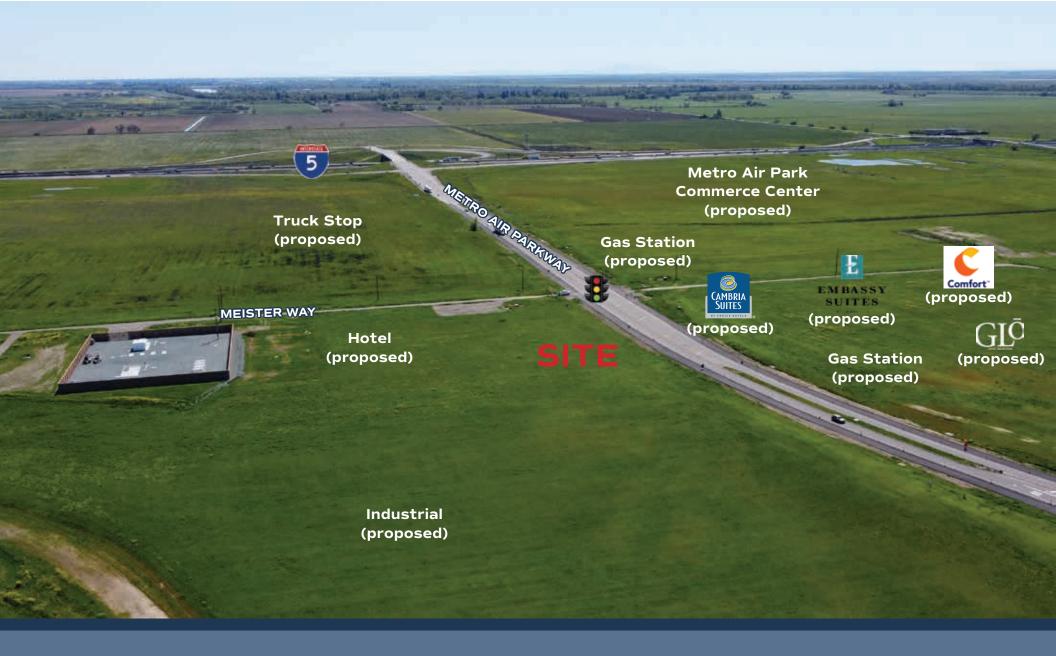

#### **PROPERTY HIGHLIGHTS**

- · Signalized intersection
- Located in District 5C in the Metro Air Park,
   1,900 acre Business Park
- New Metro Air Parkway intersection off Interstate 5
- Future Light Rail and Bus Line on Meister Way
- Adjacent to Sacramento International Airport
- Metro Air Park will consist of Industrial, Office, Retail & Hospitality

#### **PROPERTY DETAILS**

- For Sale, Ground Lease or BTS
- Owner/User opportunities
- Allowed uses include

Drive Thru / Restaurant

Retail

Hotels

Car Wash

- Two proposed curb cuts along Metro Air Parkway
- Shared interior access roads will run along the east side of these parcels