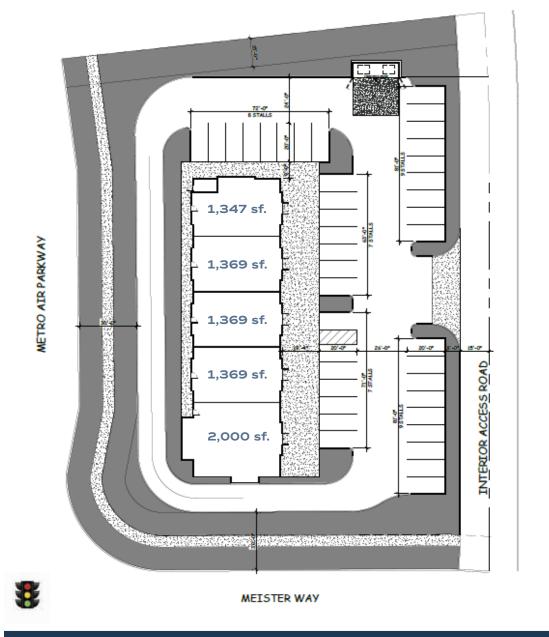

#### **FOR LEASE**

- 2,000 SF End Cap with Drive Thru
- 1,369 SF
- 1,369 SF
- 1,369 SF
- 1,347 SF

Spaces can be combined

<sup>\*</sup>Parcels can be combined