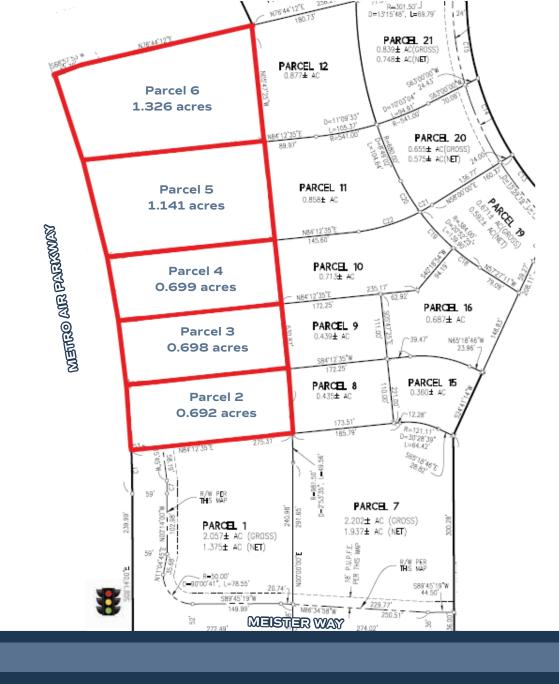

#### PADS FOR SALE

PARCEL 2: 0.692 acres

• PARCEL 3: 0.698 acres

PARCEL 4: 0.699 acres

• PARCEL 5: 1.141 acres

PARCEL 6: 1.326 acres

<sup>\*</sup>Parcels can be combined