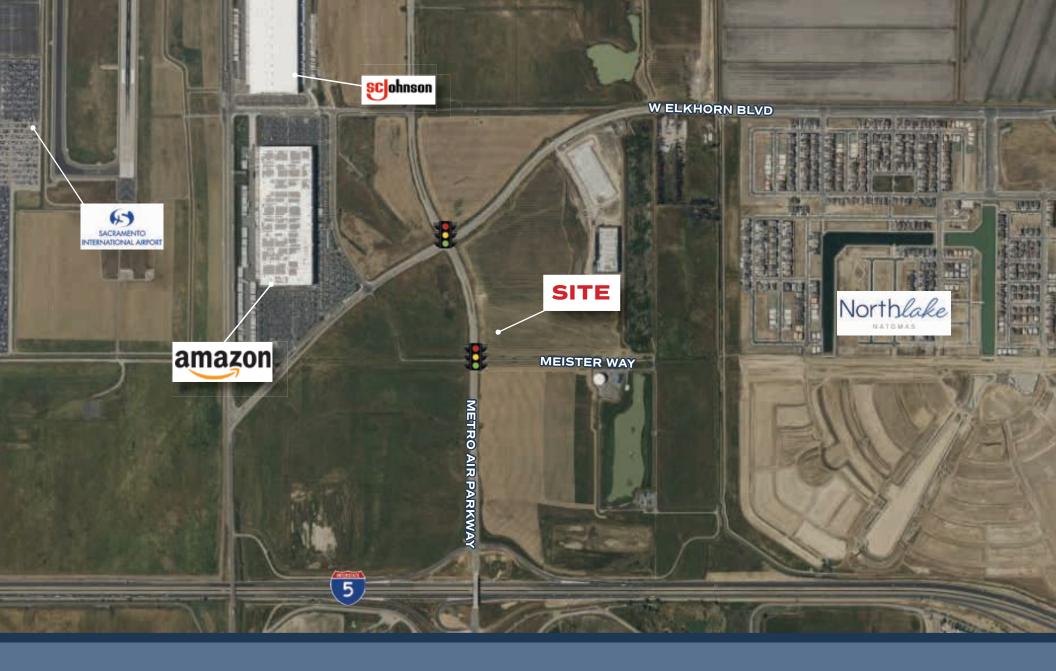

#### **PROPERTY HIGHLIGHTS**

- · Signalized intersection
- Located in District 5C in the Metro Air Park,
   1,900 acre Business Park
- New Metro Air Parkway intersection off Interstate 5
- Future Light Rail and Bus Line on Meister Way
- Adjacent to Sacramento International Airport
- Metro Air Park will consist of Industrial, Office, Retail & Hospitality

#### TRAFFIC COUNTS

• Interstate 5 - 126,000+/- ADT