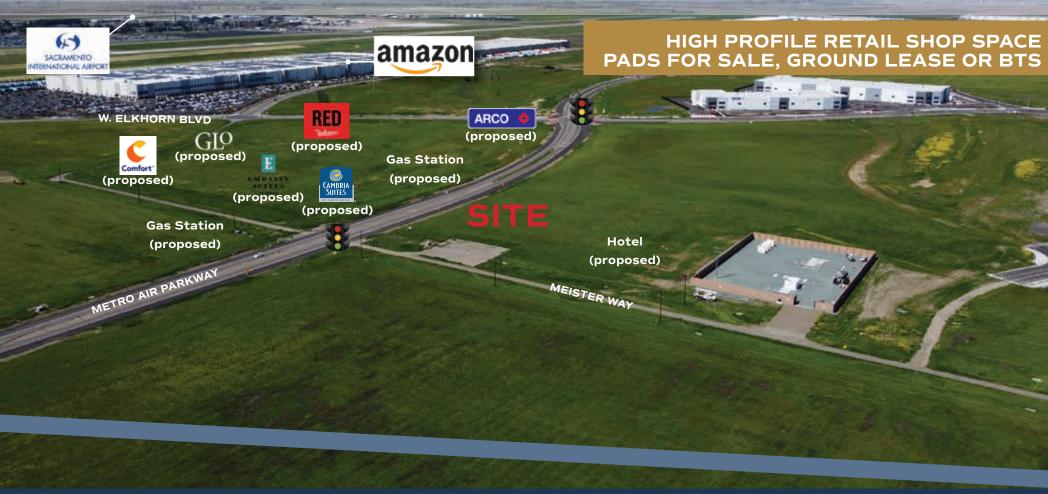

#### **PROPERTY HIGHLIGHTS**

- · Signalized intersection
- Located in District 5C in the Metro Air Park,
   1,900 acre Business Park
- New Metro Air Parkway intersection off Interstate 5
- Future Light Rail and Bus Line on Meister Way
- Adjacent to Sacramento International Airport
- Metro Air Park will consist of Industrial, Office, Retail & Hospitality

#### **PROPERTY DETAILS**

- For Sale, Ground Lease or BTS
- Owner/User opportunities
- Allowed uses include

Drive Thru / Restaurant

Retail

Hotels

Car Wash

- Two proposed curb cuts along Metro Air Parkway
- Shared interior access roads will run along the east side of these parcels