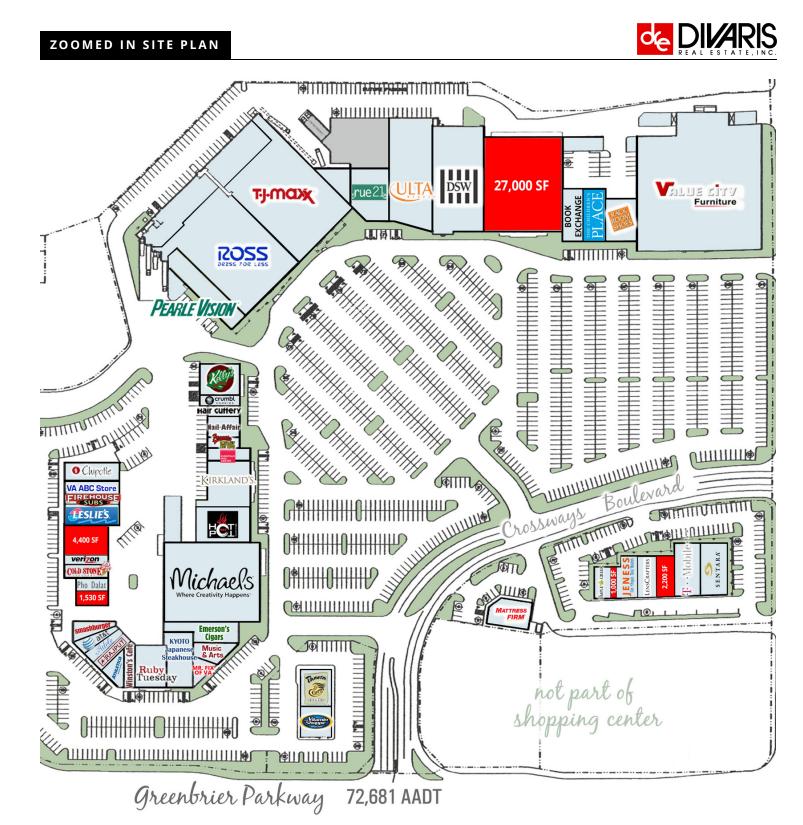

#### **PROPERTY HIGHLIGHTS**

- Available spaces ranging from 1,000 square feet to 27,000 sf.
- Approximately 1,550 parking spaces
- Located immediately off I-264
- Traffic Count: 72,681 VPD

FOR FURTHER INFORMATION, PLEASE CONTACT: DAVE REDMOND • dredmond@divaris.com • 757.333.4310