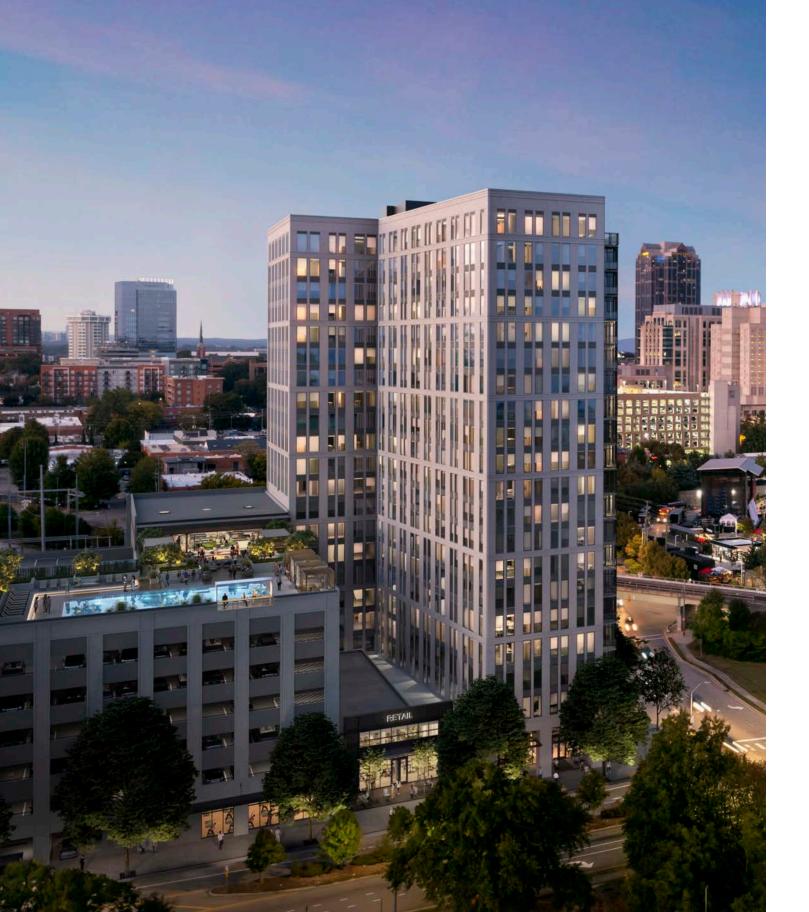

#### DETAILS

- Located in the bustling and growing Warehouse District of Downtown Raleigh across the street from the Red Hat Amphitheater
- tural landmark

± 1,240 sf ± 1,944 sf\* ± 1,465 sf\* ± 3,451 sf ± 2,626 sf

\*Suites 102 and 103 can be combined for a total of  $\pm$  3,409 sf

- Luxurious 20-story, high-rise community featuring 297 apartment
  - homes and more than 10,000 sf of retail space
- Rare opportunity to create signature retail destination in an architec-
- Within walking distance to the Red Hat Amphitheater, Raleigh Con
  - vention Center, Sam Jones BBQ, Boulted Bread and much more
- On-site parking garage for residents and customers
- Outdoor seating area available for suites 101-104
- Potential semi-exclusive outdoor seating area available for suite 104
- Shell delivery with allowance

## RENDERINGS

20-story, high-rise community will feature 297 apartments and more than 10,000 sf ground-floor retail space.

Rare opportunity to create signaure retail destination in an architectural landmark