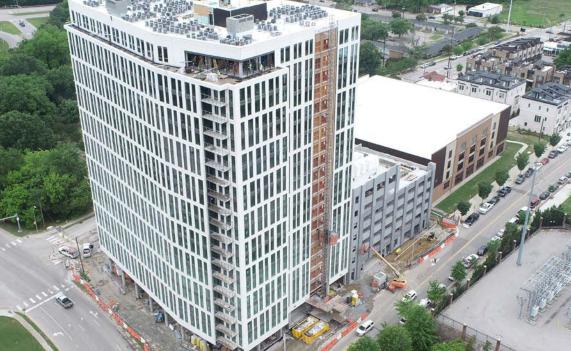

## **PROPERTY DESCRIPTION** RETAIL FOR LEASE

#### DETAILS

- Located in the bustling and growing Warehouse District of Downtown Raleigh across the street from the Red Hat Amphitheater
- tural landmark

± 1,240 sf ± 1,944 sf\* ± 1,465 sf\* ± 3,451 sf ± 2,626 sf

\*Suites 102 and 103 can be combined for a total of  $\pm$  3,409 sf

- Luxurious 20-story, high-rise community featuring 297 apartment
  - homes and more than 10,000 sf of retail space
- Rare opportunity to create signature retail destination in an architec-
- Within walking distance to the Red Hat Amphitheater, Raleigh Con
  - vention Center, Sam Jones BBQ, Boulted Bread and much more
- On-site parking garage for residents and customers
- Outdoor seating area available for suites 101-104
- Potential semi-exclusive outdoor seating area available for suite 104
- Shell delivery with allowance

## RENDERINGS

20-story, high-rise community will feature 297 apartments and more than 10,000 sf ground-floor retail space.

Rare opportunity to create signaure retail destination in an architectural landmark