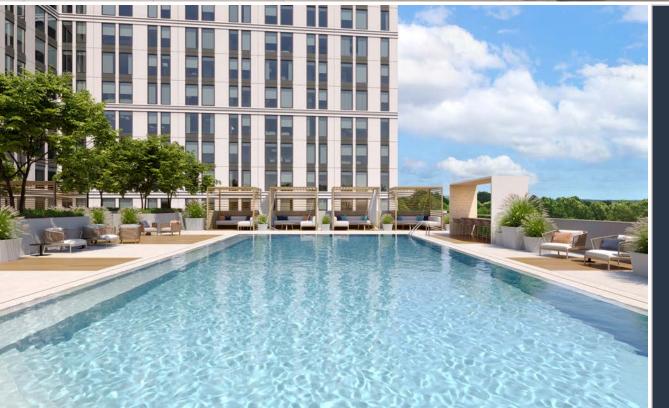

## RENDERINGS

20-story, high-rise community will feature 297 apartments and more than 10,000 sf ground-floor retail space.

Rare opportunity to create signaure retail destination in an architectural landmark