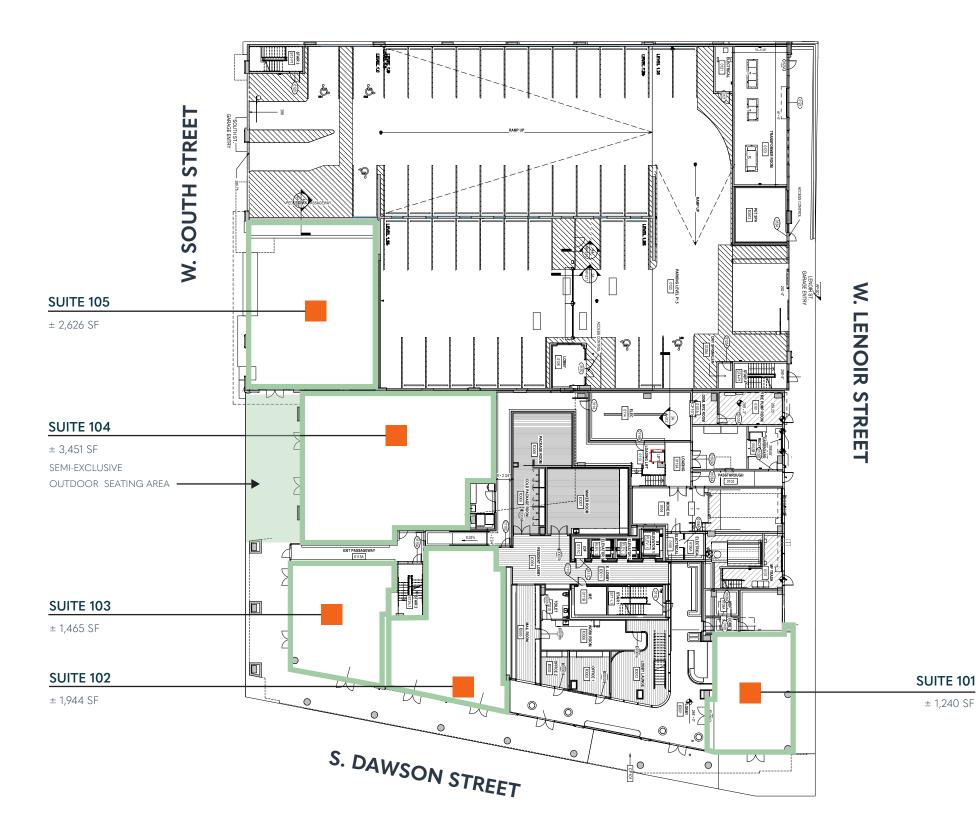

#### **AVAILABILITY**

Suite 101 Suite 102 Suite 103 Retail 104 Retail 105

#### DETAILS

- Located in the bustling and growing Warehouse District of Downtown Raleigh across the street from the Red Hat Amphitheater
- tural landmark

± 1,240 sf ± 1,944 sf\* ± 1,465 sf\* ± 3,451 sf ± 2,626 sf

\*Suites 102 and 103 can be combined for a total of  $\pm$  3,409 sf

- Luxurious 20-story, high-rise community featuring 297 apartment
  - homes and more than 10,000 sf of retail space
- Rare opportunity to create signature retail destination in an architec-
- Within walking distance to the Red Hat Amphitheater, Raleigh Con
  - vention Center, Sam Jones BBQ, Boulted Bread and much more
- On-site parking garage for residents and customers
- Outdoor seating area available for suites 101-104
- Potential semi-exclusive outdoor seating area available for suite 104
- Shell delivery with allowance