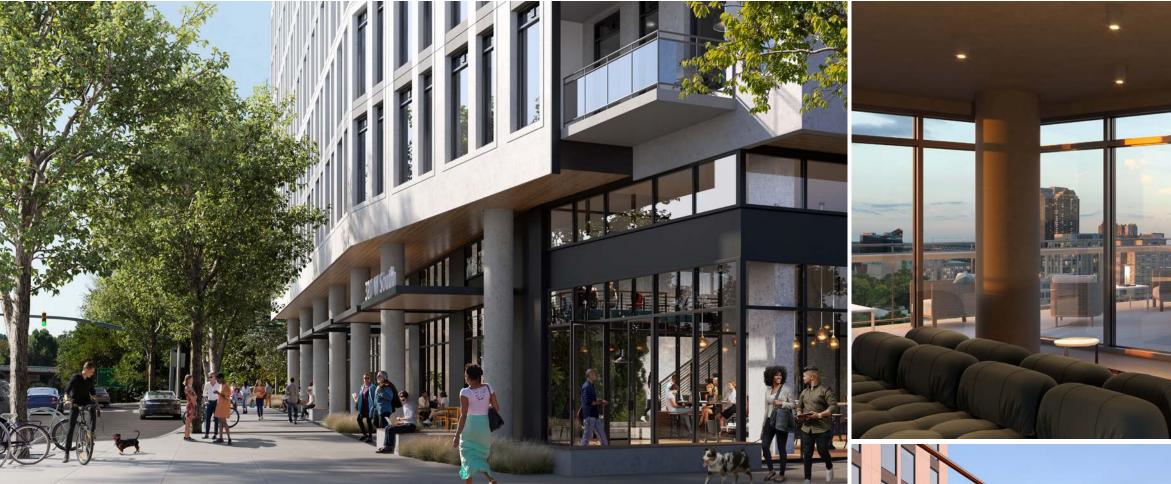

## **PROPERTY DESCRIPTION** RETAIL FOR LEASE

#### DETAILS

- Located in the bustling and growing Warehouse District of Downtown Raleigh across the street from the Red Hat Amphitheater
- tural landmark

± 1,240 sf ± 1,944 sf\* ± 1,465 sf\* ± 3,451 sf ± 2,626 sf

\*Suites 102 and 103 can be combined for a total of  $\pm$  3,409 sf

- Luxurious 20-story, high-rise community featuring 297 apartment
  - homes and more than 10,000 sf of retail space
- Rare opportunity to create signature retail destination in an architec-
- Within walking distance to the Red Hat Amphitheater, Raleigh Con
  - vention Center, Sam Jones BBQ, Boulted Bread and much more
- On-site parking garage for residents and customers
- Outdoor seating area available for suites 101-104
- Potential semi-exclusive outdoor seating area available for suite 104
- Shell delivery with allowance

## RENDERINGS

20-story, high-rise community will feature 297 apartments and more than 10,000 sf ground-floor retail space.

Rare opportunity to create signaure retail destination in an architectural landmark