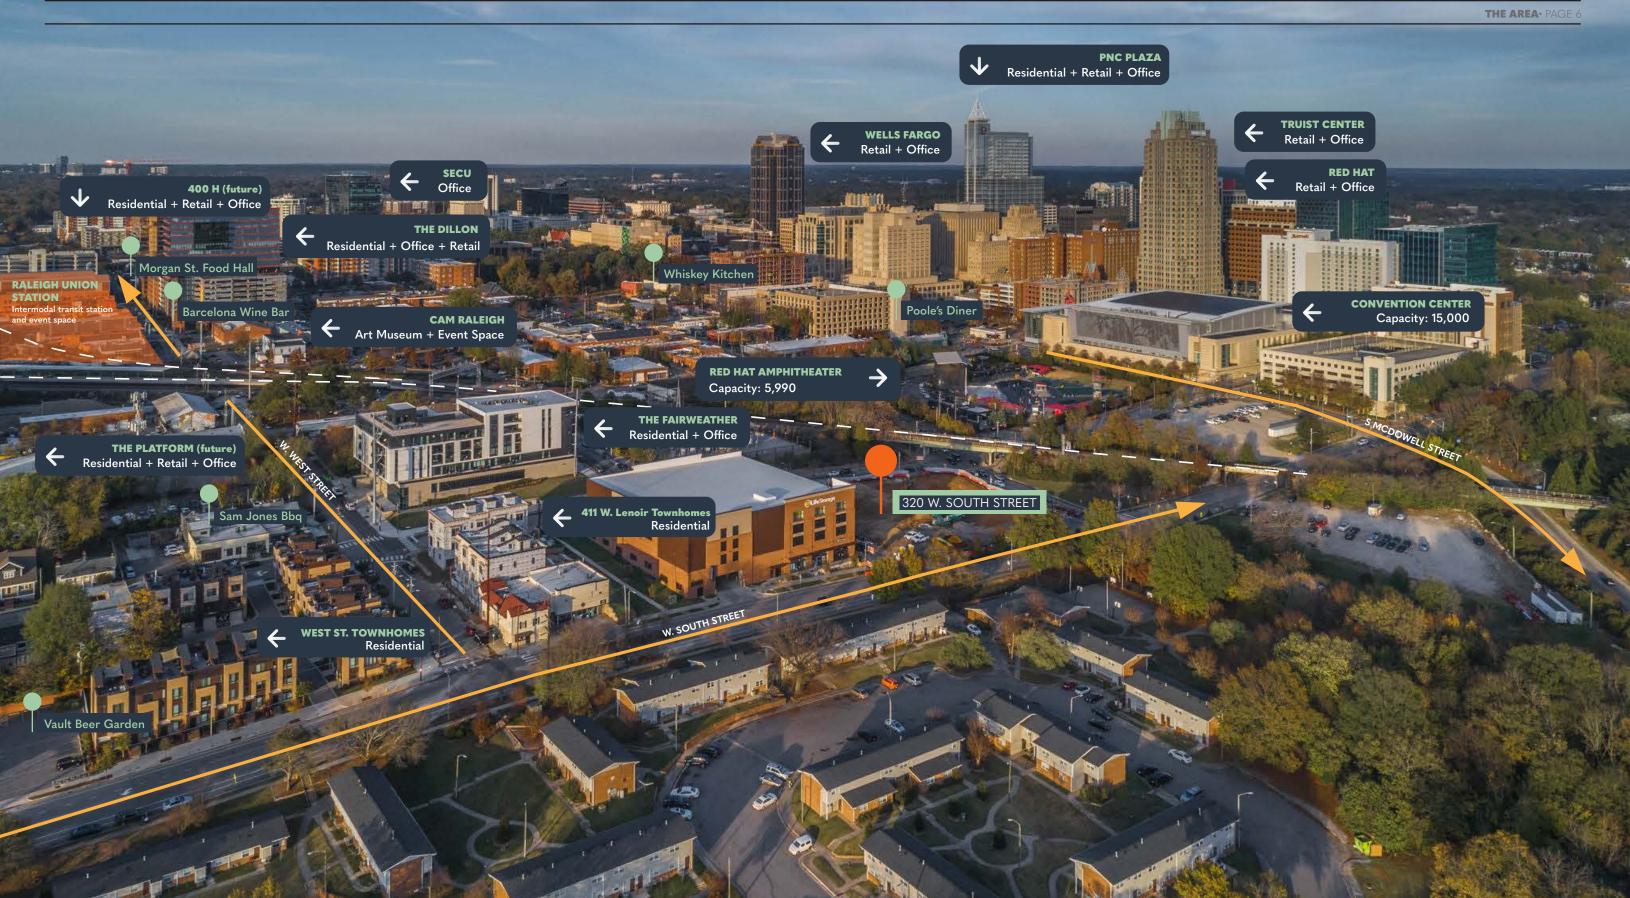

#### DETAILS

- Located in the bustling and growing Warehouse District of Downtown Raleigh across the street from the Red Hat Amphitheater
- tural landmark

± 1,240 sf ± 1,944 sf\* ± 1,465 sf\* ± 3,451 sf ± 2,626 sf

\*Suites 102 and 103 can be combined for a total of  $\pm$  3,409 sf

- Luxurious 20-story, high-rise community featuring 297 apartment
  - homes and more than 10,000 sf of retail space
- Rare opportunity to create signature retail destination in an architec-
- Within walking distance to the Red Hat Amphitheater, Raleigh Con
  - vention Center, Sam Jones BBQ, Boulted Bread and much more
- On-site parking garage for residents and customers
- Outdoor seating area available for suites 101-104
- Potential semi-exclusive outdoor seating area available for suite 104
- Shell delivery with allowance