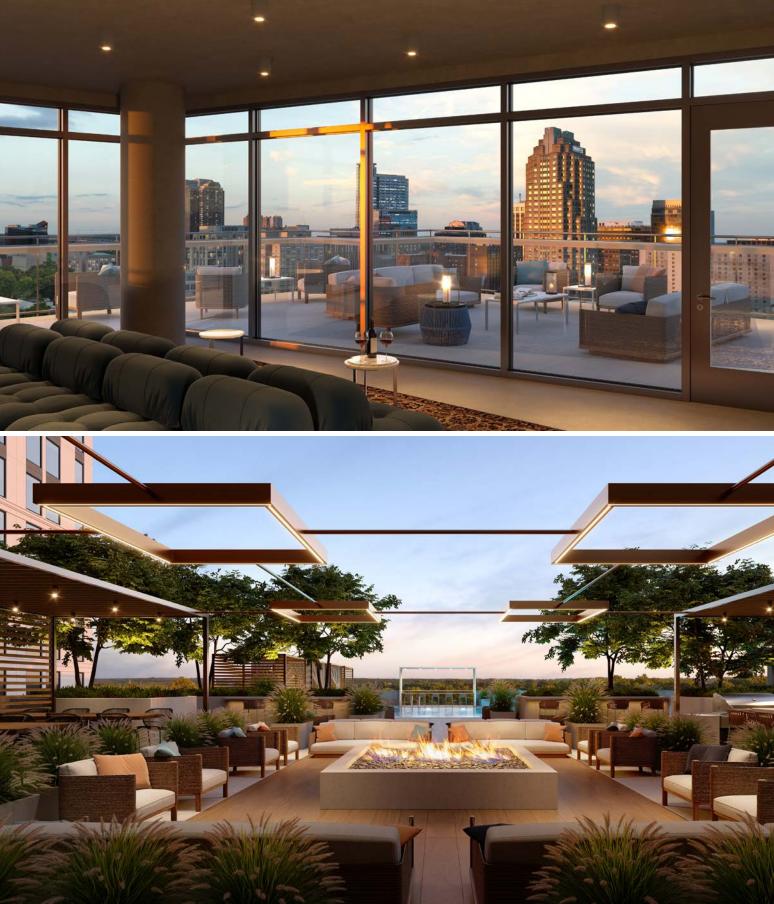

## RENDERINGS

20-story, high-rise community will feature 297 apartments and more than 10,000 sf ground-floor retail space.

Rare opportunity to create signaure retail destination in an architectural landmark