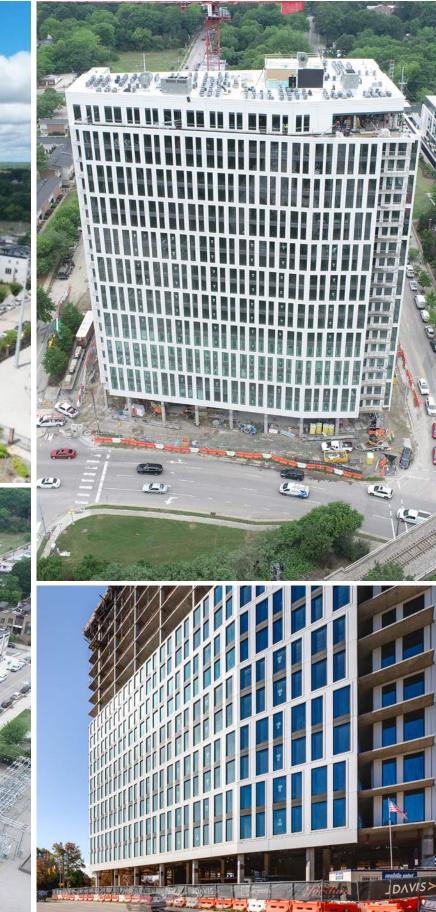

## **PROPERTY DESCRIPTION** RETAIL FOR LEASE

#### DETAILS

- Located in the bustling and growing Warehouse District of Downtown Raleigh across the street from the Red Hat Amphitheater
- tural landmark

± 1,240 sf ± 1,944 sf\* ± 1,465 sf\* ± 3,451 sf ± 2,626 sf

\*Suites 102 and 103 can be combined for a total of  $\pm$  3,409 sf

- Luxurious 20-story, high-rise community featuring 297 apartment
  - homes and more than 10,000 sf of retail space
- Rare opportunity to create signature retail destination in an architec-
- Within walking distance to the Red Hat Amphitheater, Raleigh Con
  - vention Center, Sam Jones BBQ, Boulted Bread and much more
- On-site parking garage for residents and customers
- Outdoor seating area available for suites 101-104
- Potential semi-exclusive outdoor seating area available for suite 104
- Shell delivery with allowance

## RENDERINGS

20-story, high-rise community will feature 297 apartments and more than 10,000 sf ground-floor retail space.

Rare opportunity to create signaure retail destination in an architectural landmark