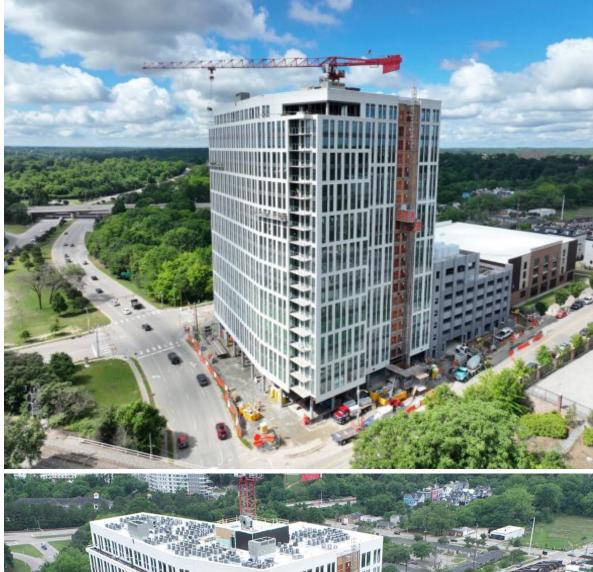

## **PROPERTY DESCRIPTION** RETAIL FOR LEASE

#### DETAILS

- Located in the bustling and growing Warehouse District of Downtown Raleigh across the street from the Red Hat Amphitheater
- tural landmark

± 1,240 sf ± 1,944 sf\* ± 1,465 sf\* ± 3,451 sf ± 2,626 sf

\*Suites 102 and 103 can be combined for a total of  $\pm$  3,409 sf

- Luxurious 20-story, high-rise community featuring 297 apartment
  - homes and more than 10,000 sf of retail space
- Rare opportunity to create signature retail destination in an architec-
- Within walking distance to the Red Hat Amphitheater, Raleigh Con
  - vention Center, Sam Jones BBQ, Boulted Bread and much more
- On-site parking garage for residents and customers
- Outdoor seating area available for suites 101-104
- Potential semi-exclusive outdoor seating area available for suite 104
- Shell delivery with allowance

## RENDERINGS

20-story, high-rise community will feature 297 apartments and more than 10,000 sf ground-floor retail space.

Rare opportunity to create signaure retail destination in an architectural landmark