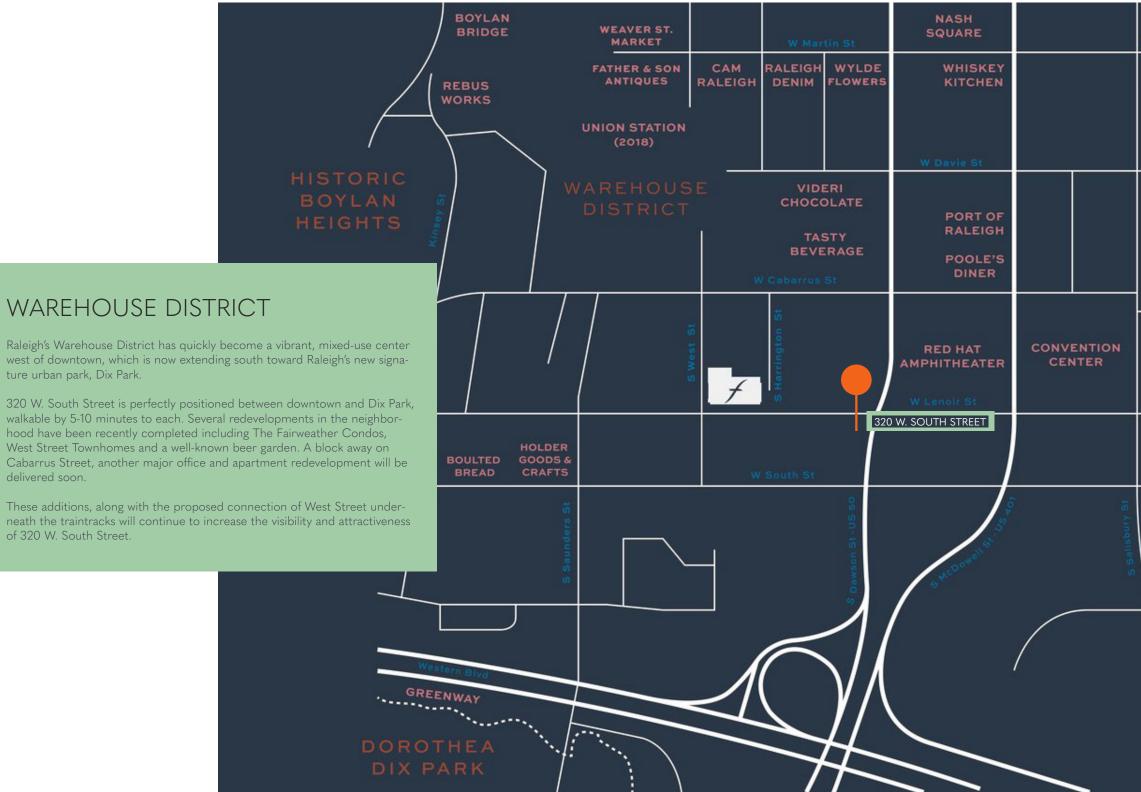

#### DETAILS

- Located in the bustling and growing Warehouse District of Downtown Raleigh across the street from the Red Hat Amphitheater
- tural landmark

± 1,240 sf ± 1,944 sf\* ± 1,465 sf\* ± 3,451 sf ± 2,626 sf

## **MAJOR GROWTH ON THE HORIZON**