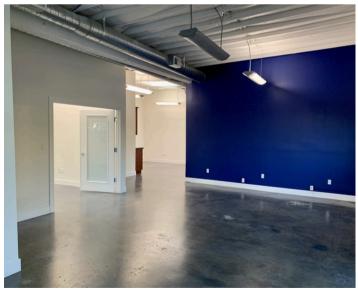

# OFFICE/FLEX SPACE FOR LEASE

881-895 HURLINGAME AVE REDWOOD CITY, CA 94063

- 1,000 2,520 RSF
- \$2.50 PSF, NNN (~ \$0.30)
- Clear height 9'-12'
- Roll-up door
- Drive in bays
- 7 parking spaces
- 240 volts, 3-phase power

## 881-895 HURLINGAME AVE REDWOOD CITY, CA 94063