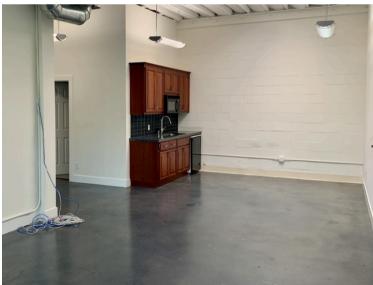

# OFFICE/FLEX SPACE FOR LEASE

881-895 HURLINGAME AVE REDWOOD CITY, CA 94063

- 1,000 2,520 RSF
- \$2.50 PSF, NNN (~ \$0.30)
- Clear height 9'-12'
- Roll-up door
- Drive in bays
- 7 parking spaces
- 240 volts, 3-phase power