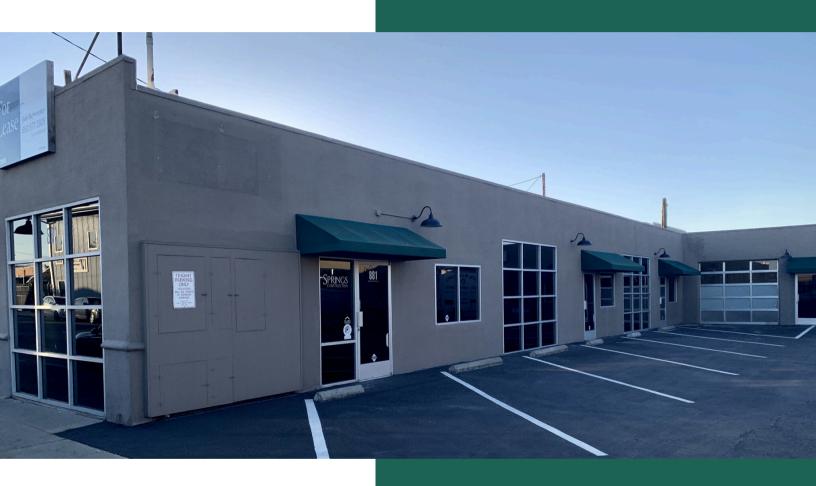

# OFFICE/FLEX SPACE FOR LEASE

881-895 HURLINGAME AVE REDWOOD CITY, CA 94063

- 1,000 2,520 RSF
- \$2.50 PSF, NNN (~ \$0.30)
- Clear height 9'-12'
- Roll-up door
- Drive in bays
- 7 parking spaces
- 240 volts, 3-phase power

# 881-895 Hurlingame Avenue

Redwood City, CA 94063

## 881-895 HURLINGAME AVE REDWOOD CITY, CA 94063