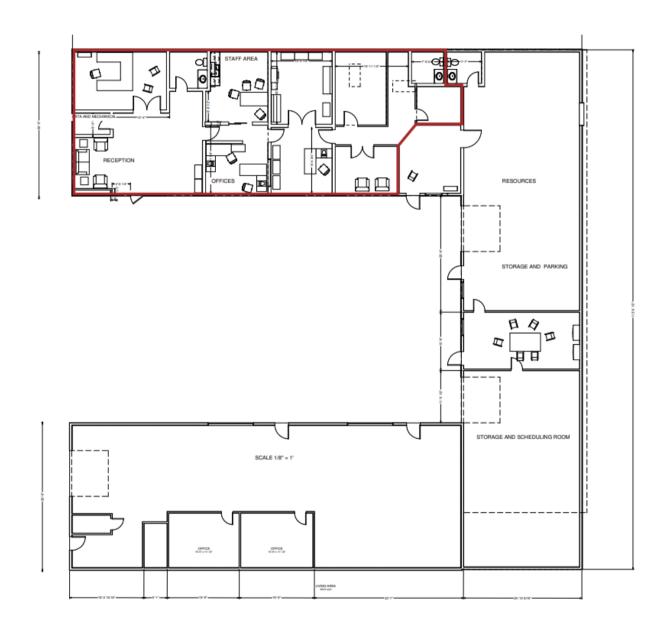

# OFFICE/FLEX SPACE FOR LEASE

881-895 HURLINGAME AVE REDWOOD CITY, CA 94063

- 1,000 2,520 RSF
- \$2.50 PSF, NNN (~ \$0.30)
- Clear height 9'-12'
- Roll-up door
- Drive in bays
- 7 parking spaces
- 240 volts, 3-phase power