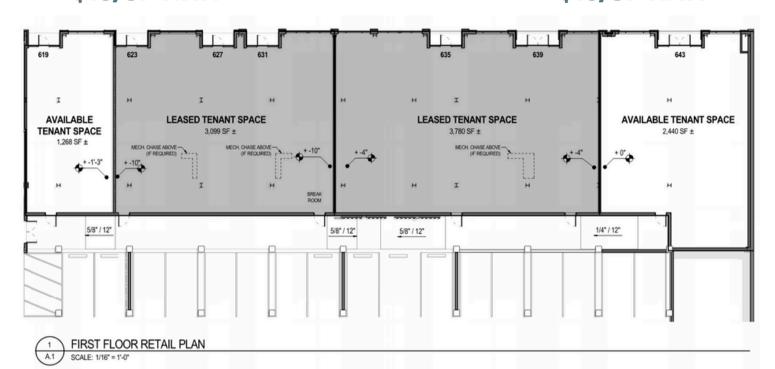

## 619 Main - 1,268 SF \$18/SF NNN

## 643 Main - 2,440 SF \$18/SF NNN

Call Randy Truitt 765-404-7584

TRUVANT REALTY