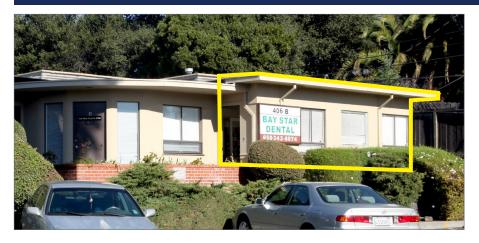

# FOR LEASE MEDICAL / DENTAL OFFICE

## 406 N San Mateo Drive, Suite B, San Mateo, CA 94401

### **Property Highlights**

- Suite Size: ±900 SF
- Rent: \$3.25 NNN / Month
- Estimated OPEX \$0.43
- 5 minutes to Highway 101 South, Downtown San Mateo and Downtown Burlingame
- Zoning: E2-1.5 (Districts Executive Offices)