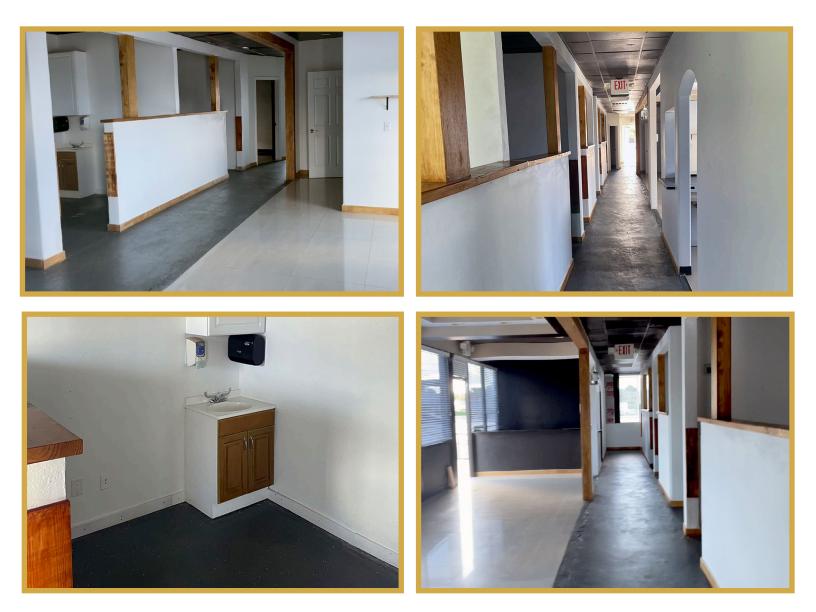

### 2037 E Irlo Bronson Hwy • Kissimmee, FL 34744

This Prime Medical, Retail, Office, Restaurant Standalone Building with exceptional visibility, billboard signage, & frontage on US HWY 192 (E. Irlo Bronson Mem. Hwy). Property benefits due to location of just being a block from the current project called NeoCity Technology District with an estimated economic impact of \$25 Billion Dollars. Currently the property is operating as a medical office. Strategically located by all the growth from Osceola Heritage Park, Gateway Highschool, the medical office presents a layout that can be utilized immediately for health care or retail purposes.

# **Property Summary:**

- Total SQFT: 1,688
- Year Built: 1992
- Parking: Approximtely 30 Spaces
- Includes Signage
- Land Size: .18 AC
- Zoning: OCT, County CT -3.2.4

For Sale: \$848,000

For Lease: \$4,750/Month + NNN