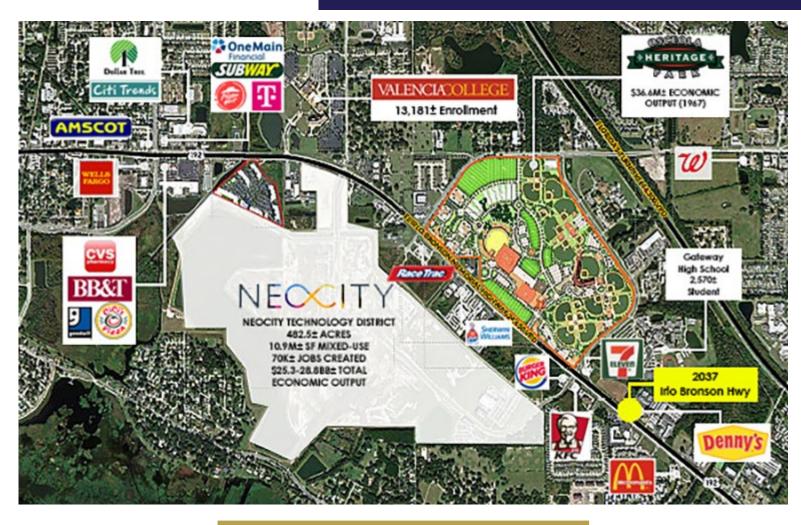

### 2037 E Irlo Bronson Hwy • Kissimmee, FL 34744

This Prime Medical, Retail, Office, Restaurant Standalone Building with exceptional visibility, billboard signage, & frontage on US HWY 192 (E. Irlo Bronson Mem. Hwy). Property benefits due to location of just being a block from the current project called NeoCity Technology District with an estimated economic impact of \$25 Billion Dollars. Currently the property is operating as a medical office. Strategically located by all the growth from Osceola Heritage Park, Gateway Highschool, the medical office presents a layout that can be utilized immediately for health care or retail purposes.