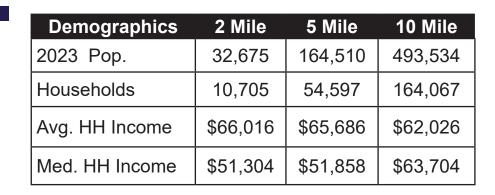

# **Property Summary:**

- Total SQFT: 1,688
- Year Built: 1992
- Parking: Approximtely 30 Spaces
- Includes Signage
- Land Size: .18 AC
- Zoning: OCT, County CT -3.2.4

For Sale: \$848,000

For Lease: \$4,750/Month + NNN