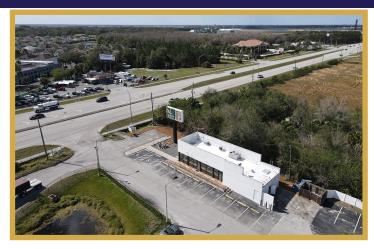

Standalone Retail/Medical Building For Sale Or Lease Traffic Count: 66,711 AADT

### 2037 E Irlo Bronson Hwy • Kissimmee, FL 34744

This Prime Medical, Retail, Office, Restaurant Standalone Building with exceptional visibility, billboard signage, & frontage on US HWY 192 (E. Irlo Bronson Mem. Hwy). Property benefits due to location of just being a block from the current project called NeoCity Technology District with an estimated economic impact of \$25 Billion Dollars. Currently the property is operating as a medical office. Strategically located by all the growth from Osceola Heritage Park, Gateway Highschool, the medical office presents a layout that can be utilized immediately for health care or retail purposes.