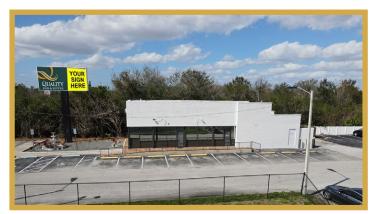

Standalone Retail/Medical Building For Sale Or Lease Traffic Count: 66,711 AADT

### 2037 E Irlo Bronson Hwy • Kissimmee, FL 34744

This Prime Medical, Retail, Office, Restaurant Standalone Building with exceptional visibility, billboard signage, & frontage on US HWY 192 (E. Irlo Bronson Mem. Hwy). Property benefits due to location of just being a block from the current project called NeoCity Technology District with an estimated economic impact of \$25 Billion Dollars. Currently the property is operating as a medical office. Strategically located by all the growth from Osceola Heritage Park, Gateway Highschool, the medical office presents a layout that can be utilized immediately for health care or retail purposes.

# **Property Summary:**

- Total SQFT: 1,688
- Year Built: 1992
- Parking: Approximtely 30 Spaces
- Includes Signage
- Land Size: .18 AC
- Zoning: OCT, County CT -3.2.4

For Sale: \$848,000

For Lease: \$4,750/Month + NNN