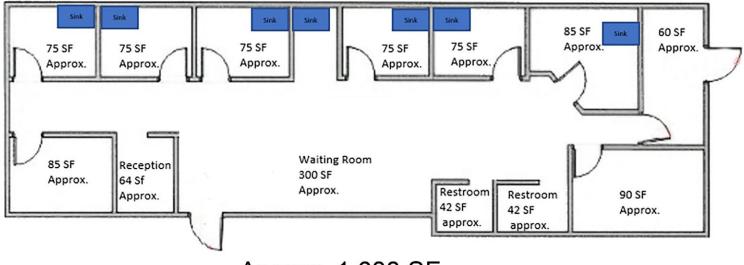

# **Property Summary:**

- Total SQFT: 1,688
- Year Built: 1992
- Parking: Approximtely 30 Spaces
- Includes Signage
- Land Size: .18 AC
- Zoning: OCT, County CT -3.2.4

For Sale: \$848,000

For Lease: \$4,750/Month + NNN

#### 2037 E Irlo Bronson Memorial Hwy Kissimmee, Florida 34744

Approx. 1,688 SF

For More Information Contact T. Zachary High Licensed FL Real Estate Broker Zach@ElkPenn.com