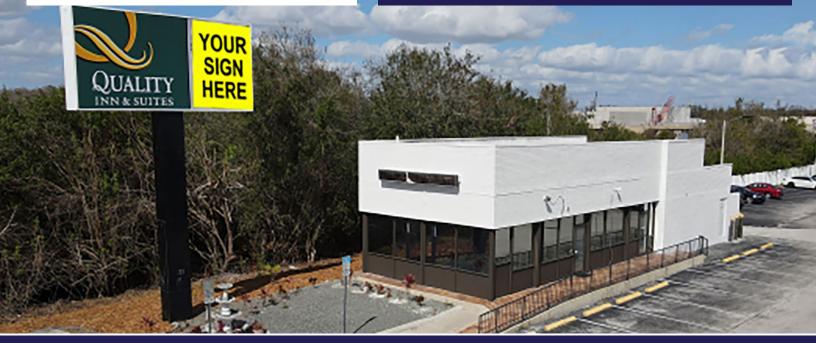

Standalone Retail/Medical Building For Sale Or Lease Traffic Count: 66,711 AADT

### 2037 E Irlo Bronson Hwy • Kissimmee, FL 34744

This Prime Medical, Retail, Office, Restaurant Standalone Building with exceptional visibility, billboard signage, & frontage on US HWY 192 (E. Irlo Bronson Mem. Hwy). Property benefits due to location of just being a block from the current project called NeoCity Technology District with an estimated economic impact of \$25 Billion Dollars. Currently the property is operating as a medical office. Strategically located by all the growth from Osceola Heritage Park, Gateway Highschool, the medical office presents a layout that can be utilized immediately for health care or retail purposes.

# **Property Summary:**

- Total SQFT: 1,688
- Year Built: 1992
- Parking: Approximtely 30 Spaces
- Includes Signage
- Land Size: .18 AC
- Zoning: OCT, County CT -3.2.4

For Sale: \$848,000

For Lease: \$4,750/Month + NNN