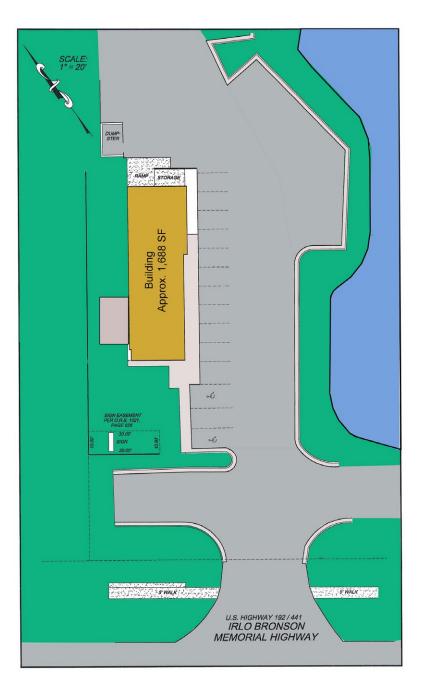

# **Property Summary:**

- Total SQFT: 1,688
- Year Built: 1992
- Parking: Approximtely 30 Spaces
- Includes Signage
- Land Size: .18 AC
- Zoning: OCT, County CT -3.2.4

For Sale: \$848,000

For Lease: \$4,750/Month + NNN

#### 2037 E Irlo Bronson Memorial Hwy Kissimmee, Florida 34744

Approx. 1,688 SF

For More Information Contact T. Zachary High Licensed FL Real Estate Broker Zach@ElkPenn.com