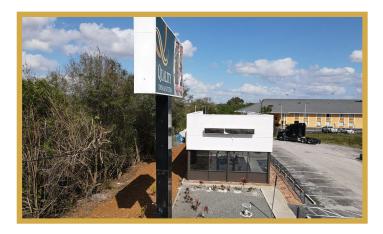

Standalone Retail/Medical Building For Sale Or Lease Traffic Count: 66,711 AADT

### 2037 E Irlo Bronson Hwy • Kissimmee, FL 34744

This Prime Medical, Retail, Office, Restaurant Standalone Building with exceptional visibility, billboard signage, & frontage on US HWY 192 (E. Irlo Bronson Mem. Hwy). Property benefits due to location of just being a block from the current project called NeoCity Technology District with an estimated economic impact of \$25 Billion Dollars. Currently the property is operating as a medical office. Strategically located by all the growth from Osceola Heritage Park, Gateway Highschool, the medical office presents a layout that can be utilized immediately for health care or retail purposes.

# **Property Summary:**

- Total SQFT: 1,688
- Year Built: 1992
- Parking: Approximtely 30 Spaces
- Includes Signage
- Land Size: .18 AC
- Zoning: OCT, County CT -3.2.4

For Sale: \$848,000

For Lease: \$4,750/Month + NNN