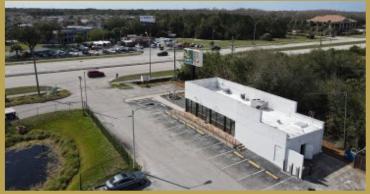

Standalone Retail/Medical Building For Sale Or Lease Traffic Count: 66,711 AADT

### 2037 E Irlo Bronson Hwy • Kissimmee, FL 34744

This Prime Medical, Retail, Office, Restaurant Standalone Building with exceptional visibility, billboard signage, & frontage on US HWY 192 (E. Irlo Bronson Mem. Hwy). Property benefits due to location of just being a block from the current project called NeoCity Technology District with an estimated economic impact of \$25 Billion Dollars. Currently the property is operating as a medical office. Strategically located by all the growth from Osceola Heritage Park, Gateway Highschool, the medical office presents a layout that can be utilized immediately for health care or retail purposes.