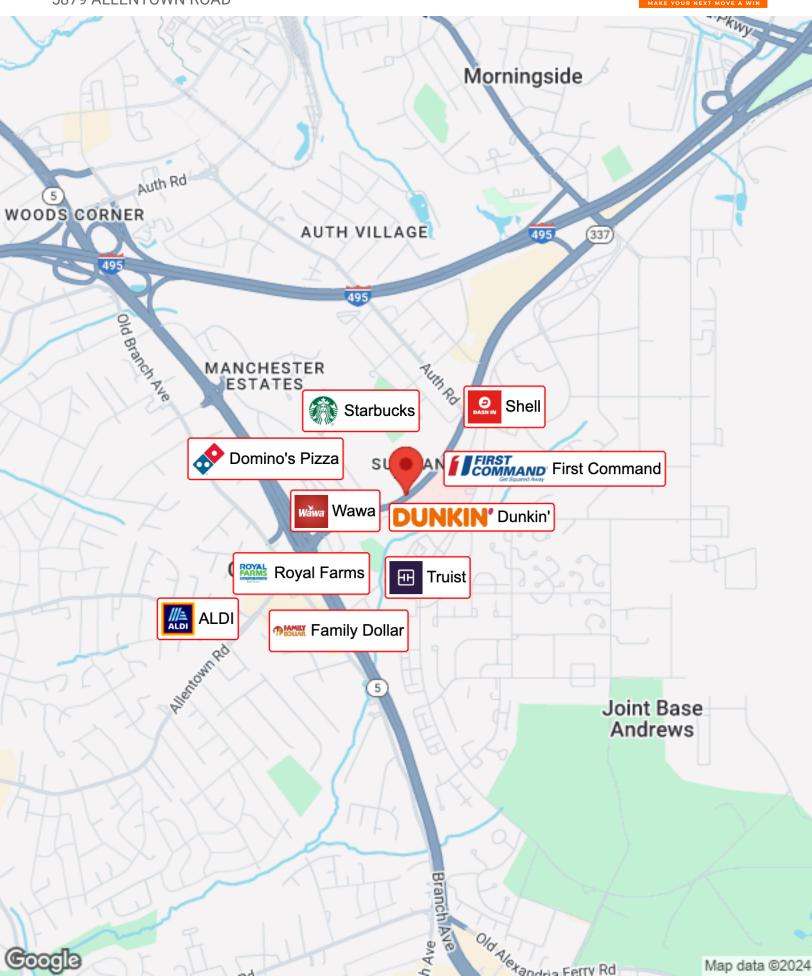

| 1987                |
| BUILDING CLASS: | В                   |
| ZONING:         | СО                  |
| PARKING:        | Free and unreserved |

#### **PROPERTY OVERVIEW**

- 1,929 SF 2-level office condo
- 1st Floor: Reception area, private office space, conference/breakroom and restroom.
- 2nd Floor: 6 private offices and an additional restroom
- Located in Park Place Professional Center in Suitland
- Minutes from Andrews Airforce Base and close to I-495 North and South.
- 12 miles from Washington DC and approximately 25 minutes from Reagan National Airport.
- Ample Parking Available



#### **HELEN DELLHEIM**

0: (410) 258-4136 C: (410) 258-4136 helen@wincommercial.com

# PROPERTY PHOTOS

5879 ALLENTOWN RD SUITLAND, MD 20746









# **BUSINESS MAP**

5879 ALLENTOWN ROAD







## **Traffic Counts**





198,815

2023 Est. daily traffic counts

Street: Capital Beltway

Cross: -

Cross Dir: -

Dist: -

Historical counts

Year Count Type
2017 ▲ 201,532 AADT

2

194,099

2023 Est. daily traffic counts

Street: Capital Beltway

Cross: Cross Dir: -

Dist

Dist: -

Historical counts

Year Count Type
2017 ▲ 196,752 AADT

3

190,204

2023 Est. daily traffic counts

Street: Capital Beltway

Cross: Silver Valley Way
Cross Dir: N

Dist: 0.07 miles

DIST: U.U7 MIIES

Historical counts

Year Count Type

2018 ▲ 192,370 AADT

4

171,524

2023 Est. daily traffic counts

Street: I- 95
Cross: Branch Ave

Cross Dir: W

Dist: 0.38 miles

Historical counts

2012 🔺 186,420 AADT

Count Type

2008 🛕 161,451 AADT

2003 🔺 181,560 AADT

2002 🔺 177,375 AADT

5

154,894

2023 Est. daily