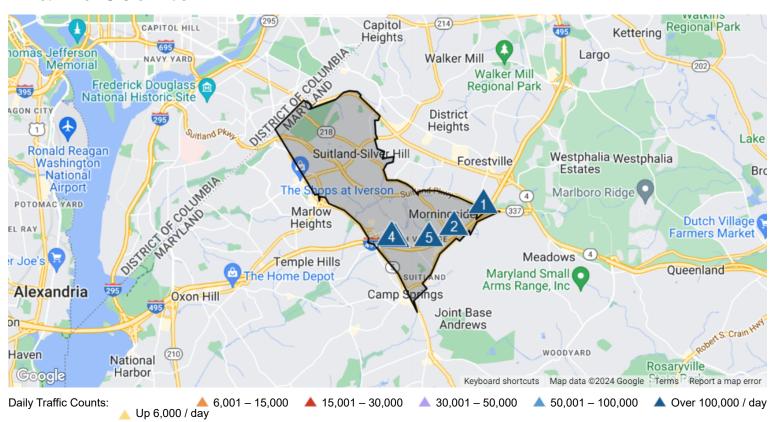

## **Traffic Counts**

198,815

2023 Est. daily traffic counts

Street: Capital Beltway

Cross: -

Cross Dir: -

Dist: -

Historical counts

Year Count Type
2017 ▲ 201,532 AADT

2

194,099

2023 Est. daily traffic counts

Street: Capital Beltway

Cross: Cross Dir: -

Dist

Dist: -

Historical counts

Year Count Type
2017 ▲ 196,752 AADT

3

190,204

2023 Est. daily traffic counts

Street: Capital Beltway

Cross: Silver Valley Way
Cross Dir: N

Dist: 0.07 miles

DIST: U.U7 MIIES

Historical counts

Year Count Type

2018 ▲ 192,370 AADT

4

171,524

2023 Est. daily traffic counts

Street: I- 95
Cross: Branch Ave

Cross Dir: W

Dist: 0.38 miles

Historical counts

2012 🔺 186,420 AADT

Count Type

2008 🛕 161,451 AADT

2003 🔺 181,560 AADT

2002 🔺 177,375 AADT

5

154,894

2023 Est. daily traffic counts

Street: I 95;I 495

Cross: Morris Ave
Cross Dir: E

Dist: 0.08 miles

Historical counts

ear Count Type

2020 🔺 155,952 AADT

.....

NOTE: Daily Traffic Counts are a mixture of actual and Estimates (\*)