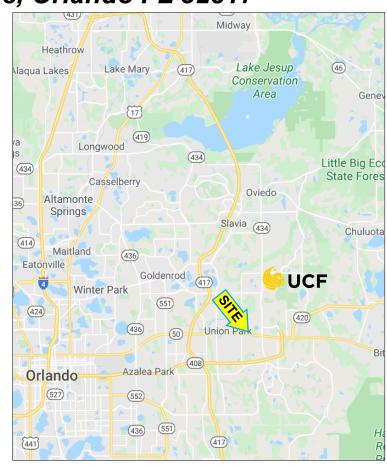

### **Property Highlights**

- Excellent access and exposure
- Located on East Colonial Dr, Orlando's main east west thoroughfare
- Surrounded by national retailers, directly across from Walmart Supercenter
- Approx. 1.5 miles from SR 408, & 3 miles from The University of Central Florida

Traffic Count: 58,500 CPD ±

**Available Space:** 

1,258 SF (Endcap)

| Demographics         | 2mile    | 5mile    | 10mile   |
|----------------------|----------|----------|----------|
| Population (2022)    | 45,229   | 237,289  | 700,780  |
| Population (2027)    | 48,093   | 250,984  | 743,945  |
| Average HH<br>Income | \$64,761 | \$82,161 | \$89,997 |