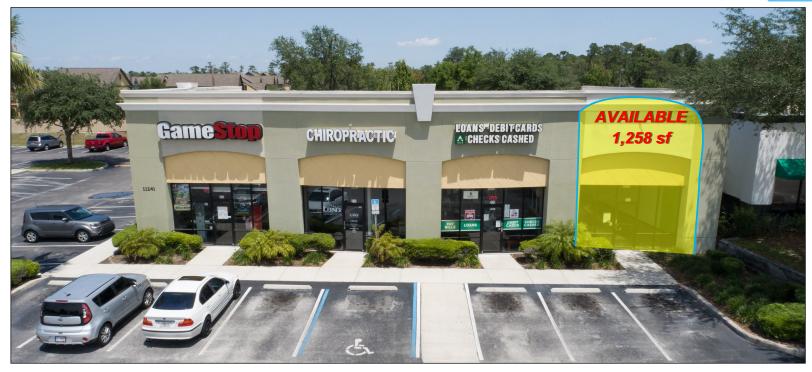

### 11241 E Colonial Drive, Orlando FL 32817

### **Property Highlights**

- Excellent access and exposure
- Located on East Colonial Dr, Orlando's main east west thoroughfare
- Surrounded by national retailers, directly across from Walmart Supercenter
- Approx. 1.5 miles from SR 408, & 3 miles from The University of Central Florida

Traffic Count: 58,500 CPD ±

**Available Space:** 

1,258 SF (Endcap)

| Demographics         | 2mile    | 5mile    | 10mile   |
|----------------------|----------|----------|----------|
| Population (2022)    | 45,229   | 237,289  | 700,780  |
| Population (2027)    | 48,093   | 250,984  | 743,945  |
| Average HH<br>Income | \$64,761 | \$82,161 | \$89,997 |