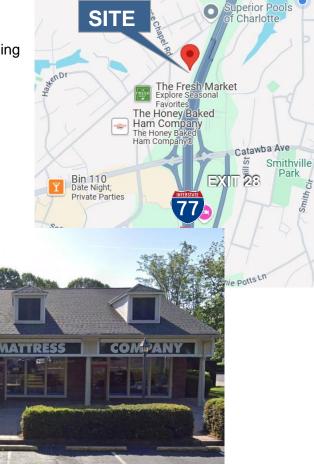

### 3,000 +/- SF of retail space

- Available April 1, 2025, in the Shops on the Green shopping center.
- Attractive, convenient shopping center with highway visibility.
- Located .2 miles from large retailers such as Total Wine, Home Sense and Ulta Beauty.

# 20910 Torrence Chapel Rd, Unit 1, Cornelius, NC 28031

Conveniently located:

0.3 miles from Total Wine
0.4 miles from The Fresh Market
0,4 miles from Torrence Chapel
Park
0.5 miles from I-77

| Demographics             |          |          |          |
|--------------------------|----------|----------|----------|
|                          | 1 mile   | 3 mile   | 5 mile   |
| Population               | 4,625    | 30,742   | 57,135   |
| Average Household Income | \$81,356 | \$93,363 | \$96,678 |