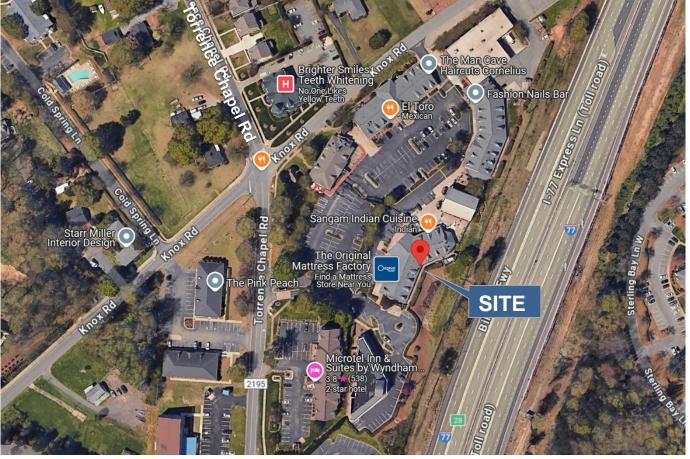

# 20910 Torrence Chapel Rd, Unit 1, Cornelius, NC 28031

Conveniently located:

0.3 miles from Total Wine
0.4 miles from The Fresh Market
0,4 miles from Torrence Chapel
Park
0.5 miles from I-77

| Demographics             |          |          |          |
|--------------------------|----------|----------|----------|
|                          | 1 mile   | 3 mile   | 5 mile   |
| Population               | 4,625    | 30,742   | 57,135   |
| Average Household Income | \$81,356 | \$93,363 | \$96,678 |