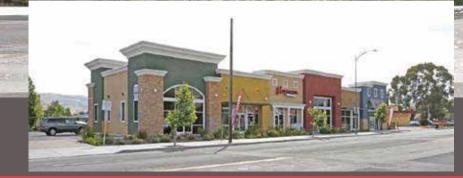

# 158S. KING ROAD SAN JOSE, CA.

# New Retail Center - San Jose 1,108 SF Available

### **BUILDING HIGHLIGHTS:**

- Use: Retail and Office
- Prime Location between Alum Rock & Story Road
- Great Signage, Visibility
- Previous Hair & Nail Salon, Fully Equipped
- Near Mexican Heritage Center
- Good Access to 101, 680 & 880
- Call to Tour !