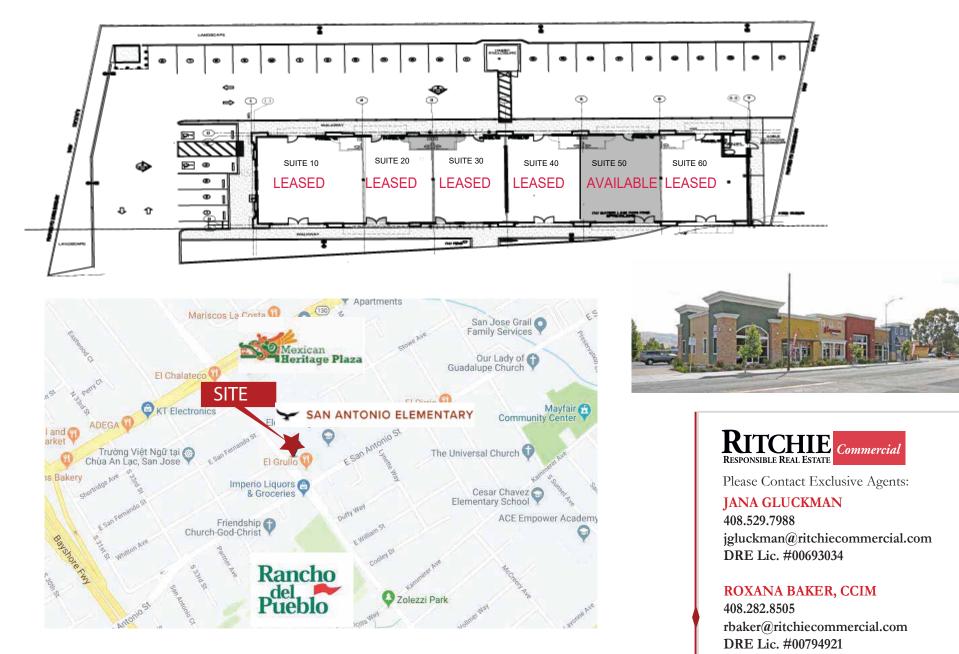

#### **AVAILABLE**:

- Suite 50: 1,108 SF
- Rental Rate: \$2.75 NNN

### **BUILDING HIGHLIGHTS:**

- Use: Retail and Office
- Prime Location between Alum Rock & Story Road
- Great Signage, Visibility
- Previous Hair & Nail Salon, Fully Equipped
- Near Mexican Heritage Center
- Good Access to 101, 680 & 880
- Call to Tour !