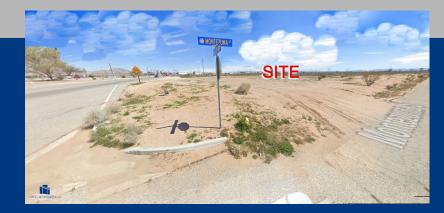

#### **PROPERTY OVERVIEW**

±4.06 acre vacant land parcel Zoned MU (Mixed Use) situated on the south side of Air Expressway just 300 feet west of Hwy 395 which is a signalized intersection. This site is an excellent location for a fueling station / hospitality concept. Endless possibilities here with flexible zoning. Dedicated access along three sides of this rectangular parcel. The City of Adelanto experienced a 3.44% population growth since the last census in 2020. Continued residential growth is anticipated in this region - additional residents will undoubtedly cause need for more goods and services. The Mixed Use zoning is versatile permitting both commercial as well as multifamily developments, along with a host of other uses. This site is well positioned directly across the street from the City of Adelanto offices and in close proximity to Southern California Logistics Airport.