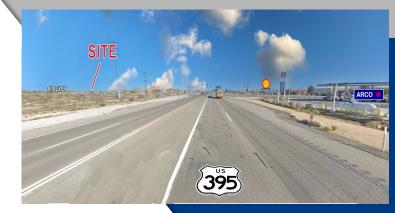

#### **PROPERTY OVERVIEW**

±4.06 acre vacant land parcel Zoned MU (Mixed Use) situated on the south side of Air Expressway just 300 feet west of Hwy 395 which is a signalized intersection. This site is an excellent location for a fueling station / hospitality concept. Endless possibilities here with flexible zoning. Dedicated access along three sides of this rectangular parcel. The City of Adelanto experienced a 3.44% population growth since the last census in 2020. Continued residential growth is anticipated in this region - additional residents will undoubtedly cause need for more goods and services. The Mixed Use zoning is versatile permitting both commercial as well as multifamily developments, along with a host of other uses. This site is well positioned directly across the street from the City of Adelanto offices and in close proximity to Southern California Logistics Airport.