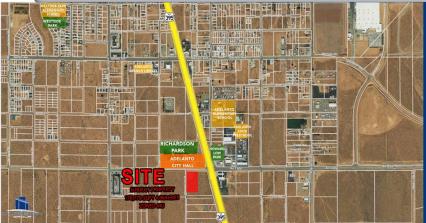

#### ADDRESS

Air Expressway Adelanto , CA 92307

APN: 0459-354-03

#### **PROPERTY OVERVIEW**

±4.06 acre vacant land parcel Zoned MU (Mixed Use) situated on the south side of Air Expressway just 300 feet west of Hwy 395 which is a signalized intersection. This site is an excellent location for a fueling station / hospitality concept. Endless possibilities here with flexible zoning. Dedicated access along three sides of this rectangular parcel. The City of Adelanto experienced a 3.44% population growth since the last census in 2020. Continued residential growth is anticipated in this region - additional residents will undoubtedly cause need for more goods and services. The Mixed Use zoning is versatile permitting both commercial as well as multifamily developments, along with a host of other uses. This site is well positioned directly across the street from the City of Adelanto offices and in close proximity to Southern California Logistics Airport.