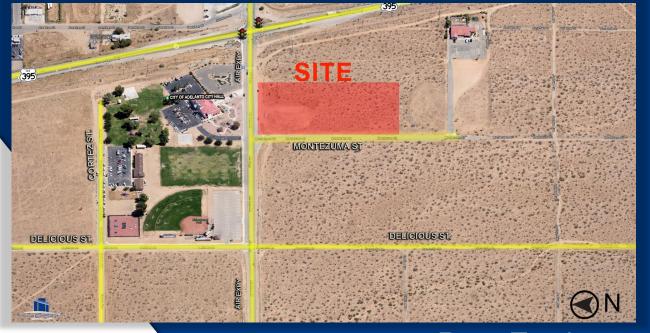

#### **PROPERTY OVERVIEW**

±4.06 acre vacant land parcel Zoned MU (Mixed Use) situated on the south side of Air Expressway just 300 feet west of Hwy 395 which is a signalized intersection. This site is an excellent location for a fueling station / hospitality concept. Endless possibilities here with flexible zoning. Dedicated access along three sides of this rectangular parcel. The City of Adelanto experienced a 3.44% population growth since the last census in 2020. Continued residential growth is anticipated in this region - additional residents will undoubtedly cause need for more goods and services. The Mixed Use zoning is versatile permitting both commercial as well as multifamily developments, along with a host of other uses. This site is well positioned directly across the street from the City of Adelanto offices and in close proximity to Southern California Logistics Airport.

Parcel Size 176,778 sq ft., ±4.06 Acres

MUNICIPALITY Adelanto| County of San Bernardino

ZONING Mixed Use