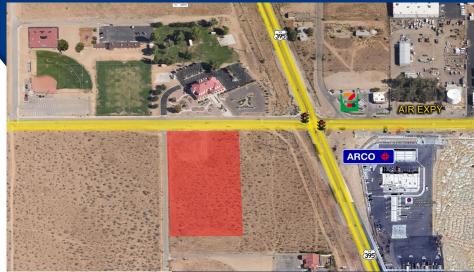

#### **PROPERTY OVERVIEW**

±4.06 acre vacant land parcel Zoned MU (Mixed Use) situated on the south side of Air Expressway just 300 feet west of Hwy 395 which is a signalized intersection. This site is an excellent location for a fueling station / hospitality concept. Endless possibilities here with flexible zoning. Dedicated access along three sides of this rectangular parcel. The City of Adelanto experienced a 3.44% population growth since the last census in 2020. Continued residential growth is anticipated in this region - additional residents will undoubtedly cause need for more goods and services. The Mixed Use zoning is versatile permitting both commercial as well as multifamily developments, along with a host of other uses. This site is well positioned directly across the street from the City of Adelanto offices and in close proximity to Southern California Logistics Airport.

Parcel Size 176,778 sq ft., ±4.06 Acres

MUNICIPALITY Adelanto| County of San Bernardino

ZONING Mixed Use