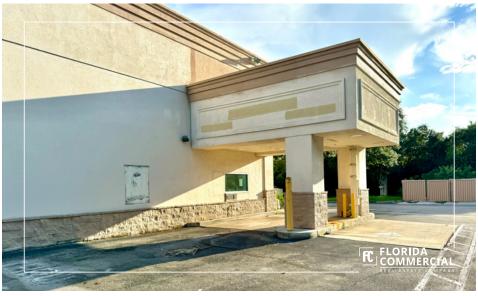

## **PROPERTY OVERVIEW**

Opportunity is Knocking! Former CVS Pharmacy at the Major Intersection of US #1 & Veterans Memorial Parkway in booming Port St. Lucie, Florida! Take advantage of this Well-Designed and Newer Built Property with Huge Parking Field (86 stalls) on an Oversized 3.27 Acre Parcel with Room to Expand if Needed! Wide Open Retail Showroom with 18'+ Ceilings and a Clear Span Floor Plan providing an Open Canvas for the next User. Ideal General Commercial Zoning provides extreme flexibility for abundant Retail Uses with Frontage on two Heavily Trafficked Corridors at the Lighted Intersection. Directly across the street from a Busy Publix Shopping Center. Port St. Lucie experienced the 2nd Fastest Growth Rate in the United States between the years of 2000 - 2023!