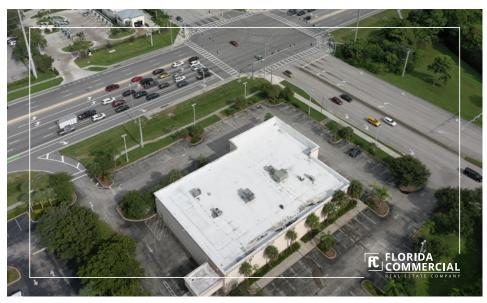

## **PROPERTY OVERVIEW**

Opportunity is Knocking! Former CVS Pharmacy at the Major Intersection of US #1 & Veterans Memorial Parkway in booming Port St. Lucie, Florida! Take advantage of this Well-Designed and Newer Built Property with Huge Parking Field (86 stalls) on an Oversized 3.27 Acre Parcel with Room to Expand if Needed! Wide Open Retail Showroom with 18'+ Ceilings and a Clear Span Floor Plan providing an Open Canvas for the next User. Ideal General Commercial Zoning provides extreme flexibility for abundant Retail Uses with Frontage on two Heavily Trafficked Corridors at the Lighted Intersection. Directly across the street from a Busy Publix Shopping Center. Port St. Lucie experienced the 2nd Fastest Growth Rate in the United States between the years of 2000 - 2023!