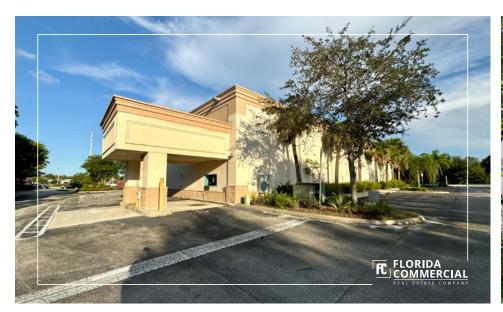

## **PROPERTY OVERVIEW**

Opportunity is Knocking! Former CVS Pharmacy at the Major Intersection of US #1 & Veterans Memorial Parkway in booming Port St. Lucie, Florida! Take advantage of this Well-Designed and Newer Built Property with Huge Parking Field (86 stalls) on an Oversized 3.27 Acre Parcel with Room to Expand if Needed! Wide Open Retail Showroom with 18'+ Ceilings and a Clear Span Floor Plan providing an Open Canvas for the next User. Ideal General Commercial Zoning provides extreme flexibility for abundant Retail Uses with Frontage on two Heavily Trafficked Corridors at the Lighted Intersection. Directly across the street from a Busy Publix Shopping Center. Port St. Lucie experienced the 2nd Fastest Growth Rate in the United States between the years of 2000 - 2023!