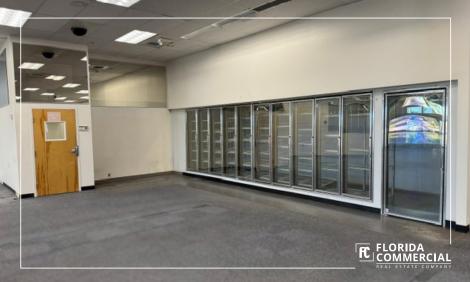

## **PROPERTY OVERVIEW**

Opportunity is Knocking! Former CVS Pharmacy at the Major Intersection of US #1 & Veterans Memorial Parkway in booming Port St. Lucie, Florida! Take advantage of this Well-Designed and Newer Built Property with Huge Parking Field (86 stalls) on an Oversized 3.27 Acre Parcel with Room to Expand if Needed! Wide Open Retail Showroom with 18'+ Ceilings and a Clear Span Floor Plan providing an Open Canvas for the next User. Ideal General Commercial Zoning provides extreme flexibility for abundant Retail Uses with Frontage on two Heavily Trafficked Corridors at the Lighted Intersection. Directly across the street from a Busy Publix Shopping Center. Port St. Lucie experienced the 2nd Fastest Growth Rate in the United States between the years of 2000 - 2023!