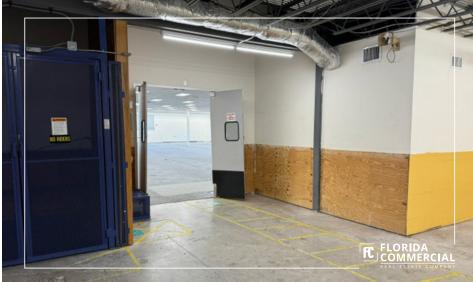

## **PROPERTY OVERVIEW**

Opportunity is Knocking! Former CVS Pharmacy at the Major Intersection of US #1 & Veterans Memorial Parkway in booming Port St. Lucie, Florida! Take advantage of this Well-Designed and Newer Built Property with Huge Parking Field (86 stalls) on an Oversized 3.27 Acre Parcel with Room to Expand if Needed! Wide Open Retail Showroom with 18'+ Ceilings and a Clear Span Floor Plan providing an Open Canvas for the next User. Ideal General Commercial Zoning provides extreme flexibility for abundant Retail Uses with Frontage on two Heavily Trafficked Corridors at the Lighted Intersection. Directly across the street from a Busy Publix Shopping Center. Port St. Lucie experienced the 2nd Fastest Growth Rate in the United States between the years of 2000 - 2023!