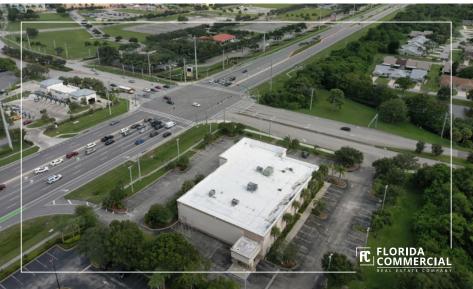

Residential - City of Stuart Land Use:

**AADT Traffic Counts:** 57,500 US1 + 11,600 Veterans Memorial Pkwy

## **PROPERTY OVERVIEW**

Opportunity is Knocking! Former CVS Pharmacy at the Major Intersection of US #1 & Veterans Memorial Parkway in booming Port St. Lucie, Florida! Take advantage of this Well-Designed and Newer Built Property with Huge Parking Field (86 stalls) on an Oversized 3.27 Acre Parcel with Room to Expand if Needed! Wide Open Retail Showroom with 18'+ Ceilings and a Clear Span Floor Plan providing an Open Canvas for the next User. Ideal General Commercial Zoning provides extreme flexibility for abundant Retail Uses with Frontage on two Heavily Trafficked Corridors at the Lighted Intersection. Directly across the street from a Busy Publix Shopping Center. Port St. Lucie experienced the 2nd Fastest Growth Rate in the United States between the years of 2000 - 2023!