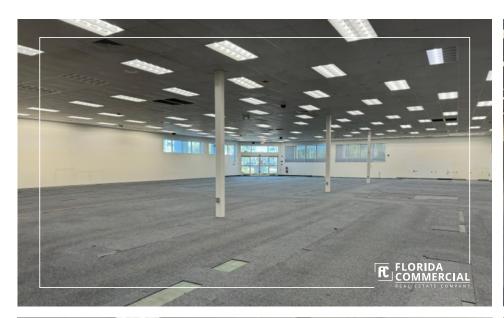

## **PROPERTY OVERVIEW**

Opportunity is Knocking! Former CVS Pharmacy at the Major Intersection of US #1 & Veterans Memorial Parkway in booming Port St. Lucie, Florida! Take advantage of this Well-Designed and Newer Built Property with Huge Parking Field (86 stalls) on an Oversized 3.27 Acre Parcel with Room to Expand if Needed! Wide Open Retail Showroom with 18'+ Ceilings and a Clear Span Floor Plan providing an Open Canvas for the next User. Ideal General Commercial Zoning provides extreme flexibility for abundant Retail Uses with Frontage on two Heavily Trafficked Corridors at the Lighted Intersection. Directly across the street from a Busy Publix Shopping Center. Port St. Lucie experienced the 2nd Fastest Growth Rate in the United States between the years of 2000 - 2023!