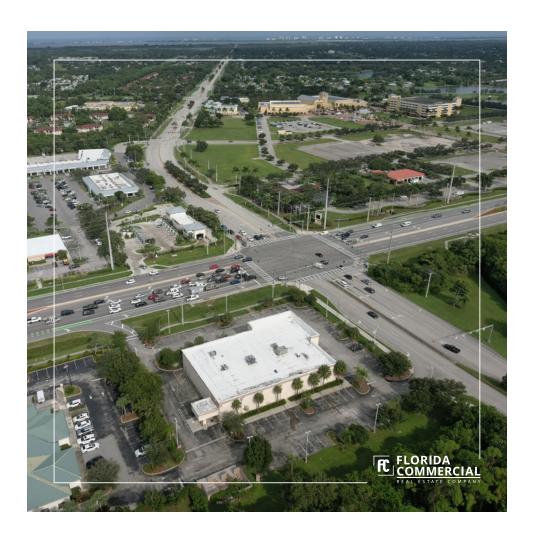

Residential - City of Stuart Land Use:

**AADT Traffic Counts:** 57,500 US1 + 11,600 Veterans Memorial Pkwy

## **PROPERTY OVERVIEW**

Opportunity is Knocking! Former CVS Pharmacy at the Major Intersection of US #1 & Veterans Memorial Parkway in booming Port St. Lucie, Florida! Take advantage of this Well-Designed and Newer Built Property with Huge Parking Field (86 stalls) on an Oversized 3.27 Acre Parcel with Room to Expand if Needed! Wide Open Retail Showroom with 18'+ Ceilings and a Clear Span Floor Plan providing an Open Canvas for the next User. Ideal General Commercial Zoning provides extreme flexibility for abundant Retail Uses with Frontage on two Heavily Trafficked Corridors at the Lighted Intersection. Directly across the street from a Busy Publix Shopping Center. Port St. Lucie experienced the 2nd Fastest Growth Rate in the United States between the years of 2000 - 2023!