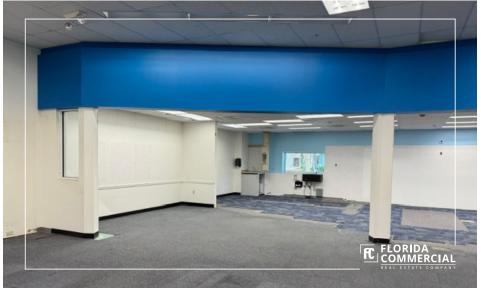

## **PROPERTY OVERVIEW**

Opportunity is Knocking! Former CVS Pharmacy at the Major Intersection of US #1 & Veterans Memorial Parkway in booming Port St. Lucie, Florida! Take advantage of this Well-Designed and Newer Built Property with Huge Parking Field (86 stalls) on an Oversized 3.27 Acre Parcel with Room to Expand if Needed! Wide Open Retail Showroom with 18'+ Ceilings and a Clear Span Floor Plan providing an Open Canvas for the next User. Ideal General Commercial Zoning provides extreme flexibility for abundant Retail Uses with Frontage on two Heavily Trafficked Corridors at the Lighted Intersection. Directly across the street from a Busy Publix Shopping Center. Port St. Lucie experienced the 2nd Fastest Growth Rate in the United States between the years of 2000 - 2023!