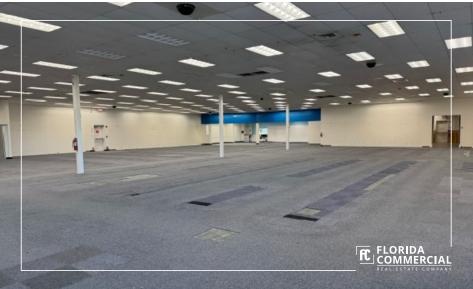

## **PROPERTY OVERVIEW**

Opportunity is Knocking! Former CVS Pharmacy at the Major Intersection of US #1 & Veterans Memorial Parkway in booming Port St. Lucie, Florida! Take advantage of this Well-Designed and Newer Built Property with Huge Parking Field (86 stalls) on an Oversized 3.27 Acre Parcel with Room to Expand if Needed! Wide Open Retail Showroom with 18'+ Ceilings and a Clear Span Floor Plan providing an Open Canvas for the next User. Ideal General Commercial Zoning provides extreme flexibility for abundant Retail Uses with Frontage on two Heavily Trafficked Corridors at the Lighted Intersection. Directly across the street from a Busy Publix Shopping Center. Port St. Lucie experienced the 2nd Fastest Growth Rate in the United States between the years of 2000 - 2023!