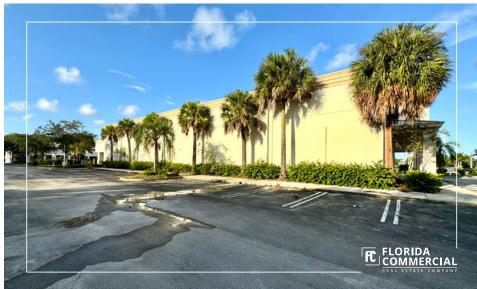

## **PROPERTY OVERVIEW**

Opportunity is Knocking! Former CVS Pharmacy at the Major Intersection of US #1 & Veterans Memorial Parkway in booming Port St. Lucie, Florida! Take advantage of this Well-Designed and Newer Built Property with Huge Parking Field (86 stalls) on an Oversized 3.27 Acre Parcel with Room to Expand if Needed! Wide Open Retail Showroom with 18'+ Ceilings and a Clear Span Floor Plan providing an Open Canvas for the next User. Ideal General Commercial Zoning provides extreme flexibility for abundant Retail Uses with Frontage on two Heavily Trafficked Corridors at the Lighted Intersection. Directly across the street from a Busy Publix Shopping Center. Port St. Lucie experienced the 2nd Fastest Growth Rate in the United States between the years of 2000 - 2023!