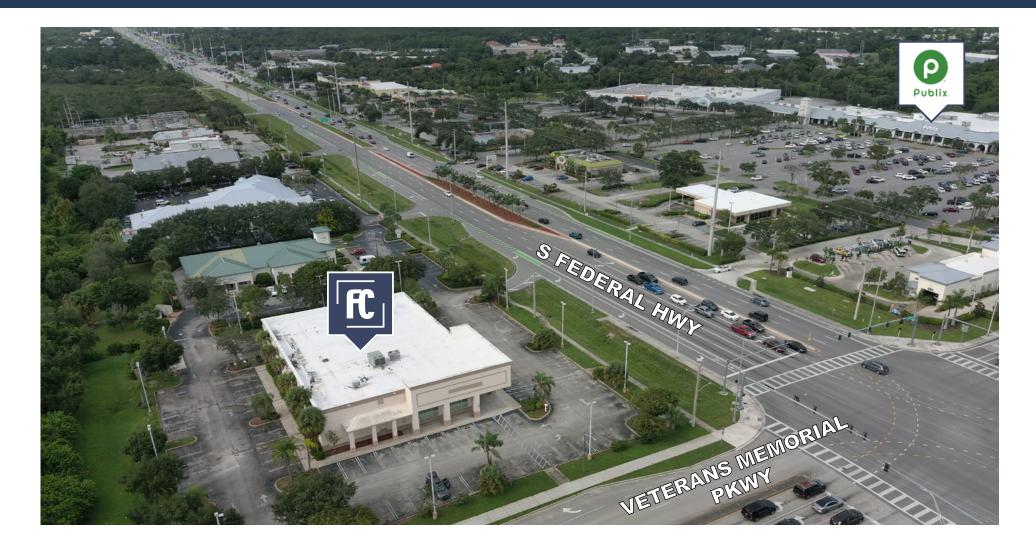

## **PROPERTY OVERVIEW**

Opportunity is Knocking! Former CVS Pharmacy at the Major Intersection of US #1 & Veterans Memorial Parkway in booming Port St. Lucie, Florida! Take advantage of this Well-Designed and Newer Built Property with Huge Parking Field (86 stalls) on an Oversized 3.27 Acre Parcel with Room to Expand if Needed! Wide Open Retail Showroom with 18'+ Ceilings and a Clear Span Floor Plan providing an Open Canvas for the next User. Ideal General Commercial Zoning provides extreme flexibility for abundant Retail Uses with Frontage on two Heavily Trafficked Corridors at the Lighted Intersection. Directly across the street from a Busy Publix Shopping Center. Port St. Lucie experienced the 2nd Fastest Growth Rate in the United States between the years of 2000 - 2023!