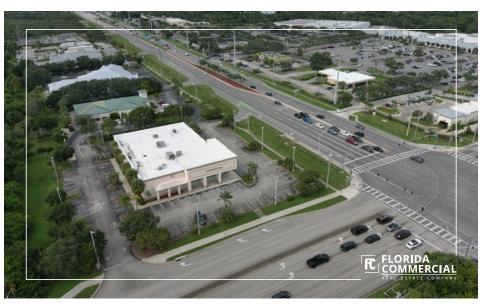

## 9197 S. US 1, Port St. Lucie, FL 34952

## **PROPERTY OVERVIEW**

Opportunity is Knocking! Former CVS Pharmacy at the Major Intersection of US #1 & Veterans Memorial Parkway in booming Port St. Lucie, Florida! Take advantage of this Well-Designed and Newer Built Property with Huge Parking Field (86 stalls) on an Oversized 3.27 Acre Parcel with Room to Expand if Needed! Wide Open Retail Showroom with 18'+ Ceilings and a Clear Span Floor Plan providing an Open Canvas for the next User. Ideal General Commercial Zoning provides extreme flexibility for abundant Retail Uses with Frontage on two Heavily Trafficked Corridors at the Lighted Intersection. Directly across the street from a Busy Publix Shopping Center. Port St. Lucie experienced the 2nd Fastest Growth Rate in the United States between the years of 2000 - 2023!