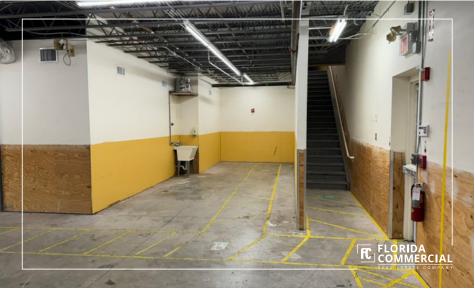

## **PROPERTY OVERVIEW**

Opportunity is Knocking! Former CVS Pharmacy at the Major Intersection of US #1 & Veterans Memorial Parkway in booming Port St. Lucie, Florida! Take advantage of this Well-Designed and Newer Built Property with Huge Parking Field (86 stalls) on an Oversized 3.27 Acre Parcel with Room to Expand if Needed! Wide Open Retail Showroom with 18'+ Ceilings and a Clear Span Floor Plan providing an Open Canvas for the next User. Ideal General Commercial Zoning provides extreme flexibility for abundant Retail Uses with Frontage on two Heavily Trafficked Corridors at the Lighted Intersection. Directly across the street from a Busy Publix Shopping Center. Port St. Lucie experienced the 2nd Fastest Growth Rate in the United States between the years of 2000 - 2023!