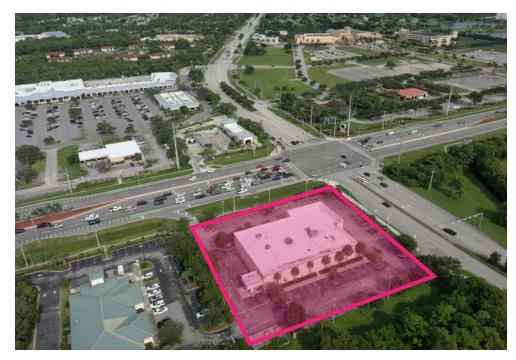

## **SPECS**

**Building Size:** 13,086 SF

Price: \$25 Per SF + \$7 CAM / NNN

Land Size: 3.27 AC **Year Built:** 2003 Parking: 86 Stalls

CG - City of Port St. Lucie Land Use:

General Commercial - City of Port St. Lucie Zoning:

## **PROPERTY OVERVIEW**

Opportunity is Knocking! Former CVS Pharmacy at the Major Intersection of US #1 & Veterans Memorial Parkway in booming Port St. Lucie, Florida! Take advantage of this Well-Designed and Newer Built Property with Huge Parking Field (86 stalls) on an Oversized 3.27 Acre Parcel with Room to Expand if Needed! Wide Open Retail Showroom with 18'+ Ceilings and a Clear Span Floor Plan providing an Open Canvas for the next User. Ideal General Commercial Zoning provides extreme flexibility for abundant Retail Uses with Frontage on two Heavily Trafficked Corridors at the Lighted Intersection. Directly across the street from a Busy Publix Shopping Center. Port St. Lucie experienced the 2nd Fastest Growth Rate in the United States between the years of 2000 - 2023!