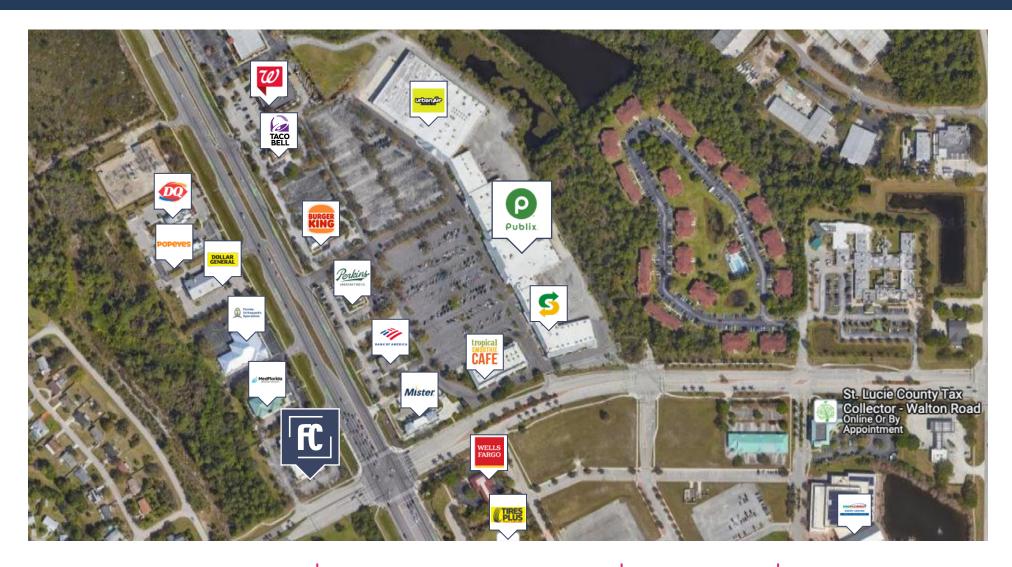

## **PROPERTY OVERVIEW**

Opportunity is Knocking! Former CVS Pharmacy at the Major Intersection of US #1 & Veterans Memorial Parkway in booming Port St. Lucie, Florida! Take advantage of this Well-Designed and Newer Built Property with Huge Parking Field (86 stalls) on an Oversized 3.27 Acre Parcel with Room to Expand if Needed! Wide Open Retail Showroom with 18'+ Ceilings and a Clear Span Floor Plan providing an Open Canvas for the next User. Ideal General Commercial Zoning provides extreme flexibility for abundant Retail Uses with Frontage on two Heavily Trafficked Corridors at the Lighted Intersection. Directly across the street from a Busy Publix Shopping Center. Port St. Lucie experienced the 2nd Fastest Growth Rate in the United States between the years of 2000 - 2023!