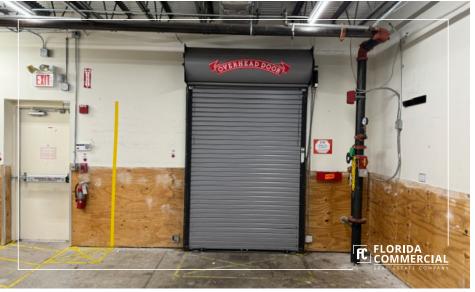

## **PROPERTY OVERVIEW**

Opportunity is Knocking! Former CVS Pharmacy at the Major Intersection of US #1 & Veterans Memorial Parkway in booming Port St. Lucie, Florida! Take advantage of this Well-Designed and Newer Built Property with Huge Parking Field (86 stalls) on an Oversized 3.27 Acre Parcel with Room to Expand if Needed! Wide Open Retail Showroom with 18'+ Ceilings and a Clear Span Floor Plan providing an Open Canvas for the next User. Ideal General Commercial Zoning provides extreme flexibility for abundant Retail Uses with Frontage on two Heavily Trafficked Corridors at the Lighted Intersection. Directly across the street from a Busy Publix Shopping Center. Port St. Lucie experienced the 2nd Fastest Growth Rate in the United States between the years of 2000 - 2023!