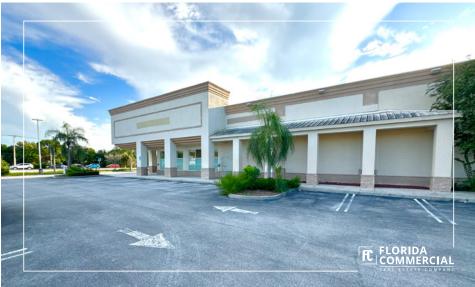

## **PROPERTY OVERVIEW**

Opportunity is Knocking! Former CVS Pharmacy at the Major Intersection of US #1 & Veterans Memorial Parkway in booming Port St. Lucie, Florida! Take advantage of this Well-Designed and Newer Built Property with Huge Parking Field (86 stalls) on an Oversized 3.27 Acre Parcel with Room to Expand if Needed! Wide Open Retail Showroom with 18'+ Ceilings and a Clear Span Floor Plan providing an Open Canvas for the next User. Ideal General Commercial Zoning provides extreme flexibility for abundant Retail Uses with Frontage on two Heavily Trafficked Corridors at the Lighted Intersection. Directly across the street from a Busy Publix Shopping Center. Port St. Lucie experienced the 2nd Fastest Growth Rate in the United States between the years of 2000 - 2023!

## **SPECS**

**Building Size:** 13,086 SF

Price: \$25 Per SF + \$7 CAM / NNN

Land Size: 3.27 AC **Year Built:** 2003 Parking: 86 Stalls

CG - City of Port St. Lucie Land Use:

General Commercial - City of Port St. Lucie Zoning: