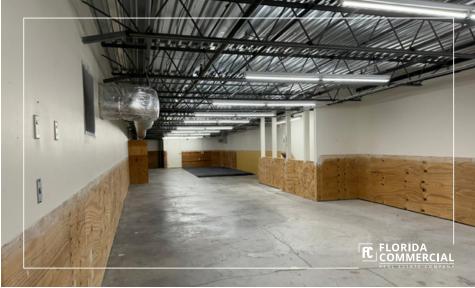

## **PROPERTY OVERVIEW**

Opportunity is Knocking! Former CVS Pharmacy at the Major Intersection of US #1 & Veterans Memorial Parkway in booming Port St. Lucie, Florida! Take advantage of this Well-Designed and Newer Built Property with Huge Parking Field (86 stalls) on an Oversized 3.27 Acre Parcel with Room to Expand if Needed! Wide Open Retail Showroom with 18'+ Ceilings and a Clear Span Floor Plan providing an Open Canvas for the next User. Ideal General Commercial Zoning provides extreme flexibility for abundant Retail Uses with Frontage on two Heavily Trafficked Corridors at the Lighted Intersection. Directly across the street from a Busy Publix Shopping Center. Port St. Lucie experienced the 2nd Fastest Growth Rate in the United States between the years of 2000 - 2023!