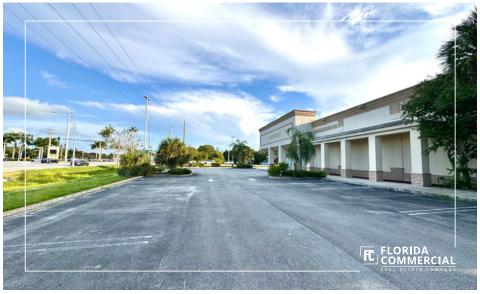

## **PROPERTY OVERVIEW**

Opportunity is Knocking! Former CVS Pharmacy at the Major Intersection of US #1 & Veterans Memorial Parkway in booming Port St. Lucie, Florida! Take advantage of this Well-Designed and Newer Built Property with Huge Parking Field (86 stalls) on an Oversized 3.27 Acre Parcel with Room to Expand if Needed! Wide Open Retail Showroom with 18'+ Ceilings and a Clear Span Floor Plan providing an Open Canvas for the next User. Ideal General Commercial Zoning provides extreme flexibility for abundant Retail Uses with Frontage on two Heavily Trafficked Corridors at the Lighted Intersection. Directly across the street from a Busy Publix Shopping Center. Port St. Lucie experienced the 2nd Fastest Growth Rate in the United States between the years of 2000 - 2023!

## **SPECS**

**Building Size:** 13,086 SF

Price: \$25 Per SF + \$7 CAM / NNN

Land Size: 3.27 AC **Year Built:** 2003 Parking: 86 Stalls

CG - City of Port St. Lucie Land Use:

General Commercial - City of Port St. Lucie Zoning: