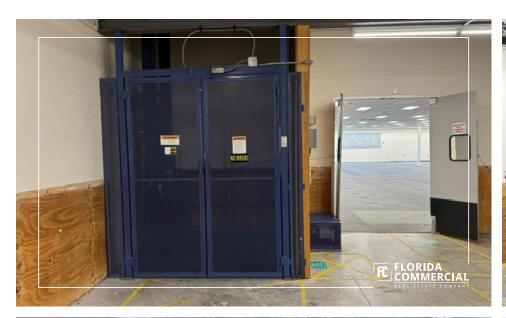

## **PROPERTY OVERVIEW**

Opportunity is Knocking! Former CVS Pharmacy at the Major Intersection of US #1 & Veterans Memorial Parkway in booming Port St. Lucie, Florida! Take advantage of this Well-Designed and Newer Built Property with Huge Parking Field (86 stalls) on an Oversized 3.27 Acre Parcel with Room to Expand if Needed! Wide Open Retail Showroom with 18'+ Ceilings and a Clear Span Floor Plan providing an Open Canvas for the next User. Ideal General Commercial Zoning provides extreme flexibility for abundant Retail Uses with Frontage on two Heavily Trafficked Corridors at the Lighted Intersection. Directly across the street from a Busy Publix Shopping Center. Port St. Lucie experienced the 2nd Fastest Growth Rate in the United States between the years of 2000 - 2023!