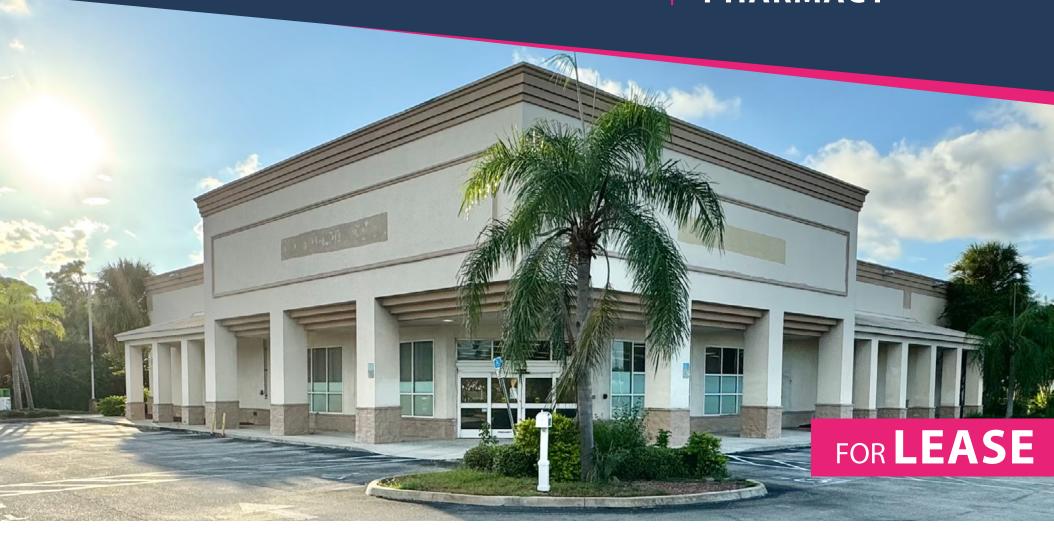

## **FORMER CVS PHARMACY**

**ALEX AYDELOTTE** Broker | Principal O: 772.223.3646 C: 772.263.1130 E: alex@florida-commercial.net

## **PROPERTY OVERVIEW**

Opportunity is Knocking! Former CVS Pharmacy at the Major Intersection of US #1 & Veterans Memorial Parkway in booming Port St. Lucie, Florida! Take advantage of this Well-Designed and Newer Built Property with Huge Parking Field (86 stalls) on an Oversized 3.27 Acre Parcel with Room to Expand if Needed! Wide Open Retail Showroom with 18'+ Ceilings and a Clear Span Floor Plan providing an Open Canvas for the next User. Ideal General Commercial Zoning provides extreme flexibility for abundant Retail Uses with Frontage on two Heavily Trafficked Corridors at the Lighted Intersection. Directly across the street from a Busy Publix Shopping Center. Port St. Lucie experienced the 2nd Fastest Growth Rate in the United States between the years of 2000 - 2023!