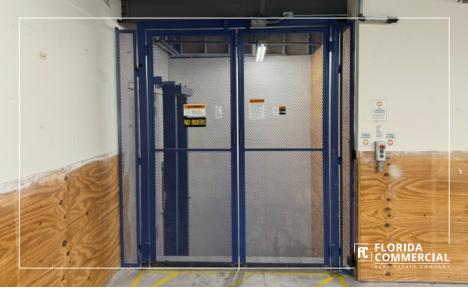

## **PROPERTY OVERVIEW**

Opportunity is Knocking! Former CVS Pharmacy at the Major Intersection of US #1 & Veterans Memorial Parkway in booming Port St. Lucie, Florida! Take advantage of this Well-Designed and Newer Built Property with Huge Parking Field (86 stalls) on an Oversized 3.27 Acre Parcel with Room to Expand if Needed! Wide Open Retail Showroom with 18'+ Ceilings and a Clear Span Floor Plan providing an Open Canvas for the next User. Ideal General Commercial Zoning provides extreme flexibility for abundant Retail Uses with Frontage on two Heavily Trafficked Corridors at the Lighted Intersection. Directly across the street from a Busy Publix Shopping Center. Port St. Lucie experienced the 2nd Fastest Growth Rate in the United States between the years of 2000 - 2023!