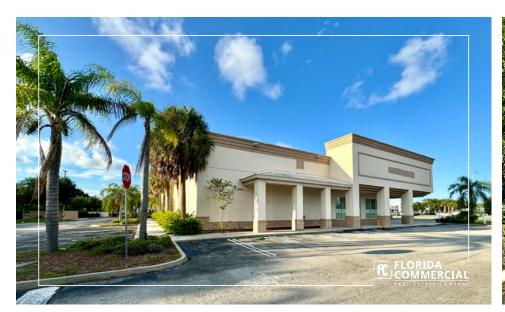

## **PROPERTY OVERVIEW**

Opportunity is Knocking! Former CVS Pharmacy at the Major Intersection of US #1 & Veterans Memorial Parkway in booming Port St. Lucie, Florida! Take advantage of this Well-Designed and Newer Built Property with Huge Parking Field (86 stalls) on an Oversized 3.27 Acre Parcel with Room to Expand if Needed! Wide Open Retail Showroom with 18'+ Ceilings and a Clear Span Floor Plan providing an Open Canvas for the next User. Ideal General Commercial Zoning provides extreme flexibility for abundant Retail Uses with Frontage on two Heavily Trafficked Corridors at the Lighted Intersection. Directly across the street from a Busy Publix Shopping Center. Port St. Lucie experienced the 2nd Fastest Growth Rate in the United States between the years of 2000 - 2023!