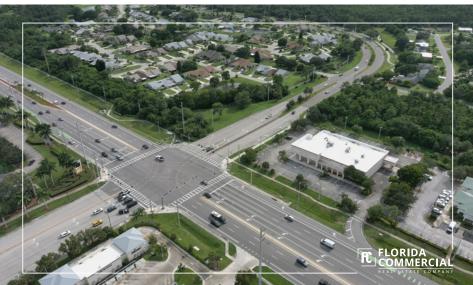

Residential - City of Stuart Land Use:

**AADT Traffic Counts:** 57,500 US1 + 11,600 Veterans Memorial Pkwy

## **PROPERTY OVERVIEW**

Opportunity is Knocking! Former CVS Pharmacy at the Major Intersection of US #1 & Veterans Memorial Parkway in booming Port St. Lucie, Florida! Take advantage of this Well-Designed and Newer Built Property with Huge Parking Field (86 stalls) on an Oversized 3.27 Acre Parcel with Room to Expand if Needed! Wide Open Retail Showroom with 18'+ Ceilings and a Clear Span Floor Plan providing an Open Canvas for the next User. Ideal General Commercial Zoning provides extreme flexibility for abundant Retail Uses with Frontage on two Heavily Trafficked Corridors at the Lighted Intersection. Directly across the street from a Busy Publix Shopping Center. Port St. Lucie experienced the 2nd Fastest Growth Rate in the United States between the years of 2000 - 2023!