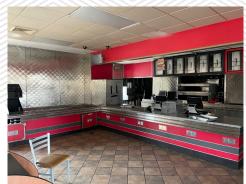

#### **Property Highlights**

- Former Hardee's restaurant available for sublease
- Located at a lighted intersection
- Daytime population of more than 26,000 within a 3 mile radius
- Area tenants include DollarTree, Dollar General and Food Outlet
- 1.1 miles to Walter Welborn High School and Elementary School (1,100 total students)