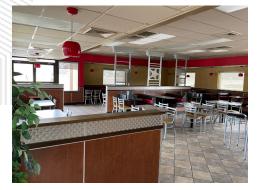

#### **Property Highlights**

- Former Hardee's restaurant available for sublease
- Located at a lighted intersection
- Daytime population of more than 26,000 within a 3 mile radius
- Area tenants include DollarTree, Dollar General and Food Outlet
- 1.1 miles to Walter Welborn High School and Elementary School (1,100 total students)