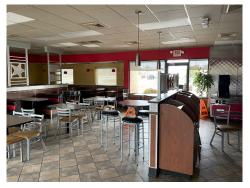

#### **Property Highlights**

- Former Hardee's restaurant available for sublease
- Located at a lighted intersection
- Daytime population of more than 26,000 within a 3 mile radius
- Area tenants include DollarTree, Dollar General and Food Outlet
- 1.1 miles to Walter Welborn High School and Elementary School (1,100 total students)