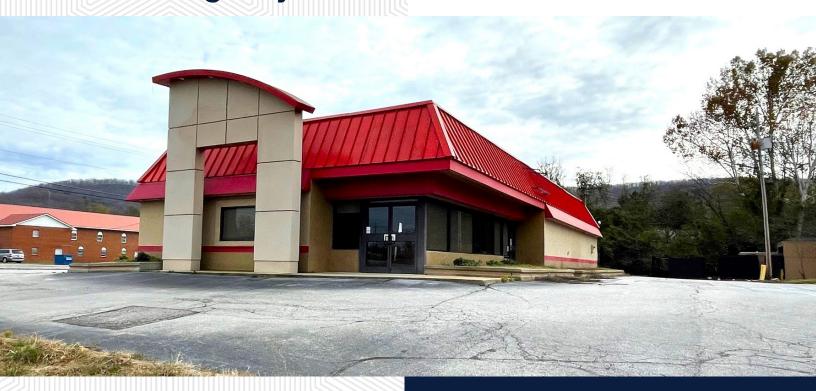

### Former QSR Available

2800 AL Highway 202

Anniston, AL 36201

### FOR SUBLEASE

#### **Property Highlights**

- Former Hardee's restaurant available for sublease
- Located at a lighted intersection
- Daytime population of more than 26,000 within a 3 mile radius
- Area tenants include DollarTree, Dollar General and Food Outlet
- 1.1 miles to Walter Welborn High School and Elementary School (1,100 total students)