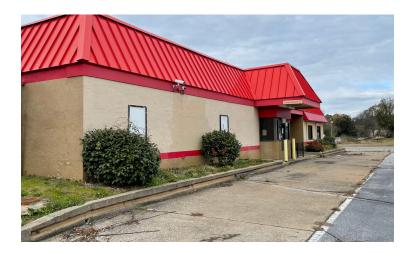

### Former QSR Available

2800 AL Highway 202

Anniston, AL 36201

#### **Property Highlights**

- Former Hardee's restaurant available for sublease
- Located at a lighted intersection
- Daytime population of more than 26,000 within a 3 mile radius
- Area tenants include DollarTree, Dollar General and Food Outlet
- 1.1 miles to Walter Welborn High School and Elementary School (1,100 total students)