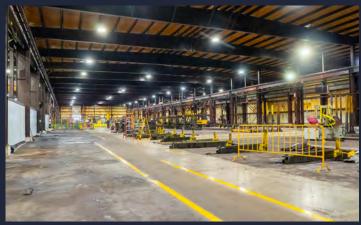

# **Interior Photos**

# **Building Details**

| Building Size | 344,450 sf                                                                                                                         |
|---------------|------------------------------------------------------------------------------------------------------------------------------------|
| Land Site     | 11.58 ac                                                                                                                           |
| Office Size   | 17,900 sf (2 floors)                                                                                                               |
| Clear Height  | 27′ clear                                                                                                                          |
| Loading       | 26 drive-in doors                                                                                                                  |
| Rail Doors    | 3 rail access doors                                                                                                                |
| Cranes        | 15 Total - 10 to 43 tons                                                                                                           |
| Parking:      | 103 cars                                                                                                                           |
| Sprinklers    | Wet                                                                                                                                |
| Zoning        | I-1 (Light Manufacturing)                                                                                                          |
| Year Built:   | 1973                                                                                                                               |
| Power:        | 480v/2000a 1500kVA transformer (headquarters)<br>480v/1200a 1000kVA transformer (engineering)<br>Primary to transformers is 13.4kV |