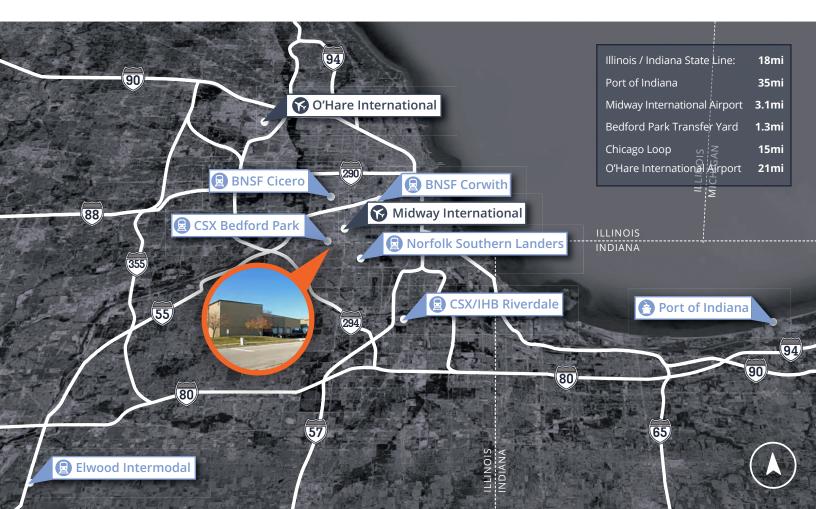

Rail served by Belt Railway

Close proximity to I-55 at Cicero Avenue

**Comments:** • Close proximity to public transportation

4.7 miles to Midway International Airport

22 miles to O'Hare International Airport

# A transportation & shipping hub

Chicagoland is home to the largest switching terminal in the U.S. and six of the seven Class 1 rail lines

O'Hare International airport has the 4th highest volume air freight ports in the U.S.

The Chicago/Indiana border is a national leader in pass-through interstates and shortest distance to the median center of U.S. population