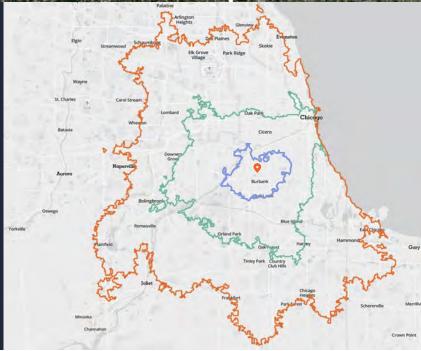

# 15-30-45 Minute Demographics

Average Household Income \$97,371 \$108,282 \$116,999

Total Current Population

**300,770 1,922,931 5,365,829** 

Blue Collar Employees

31,444 327,571 834,154

15 Minutes
30 Minutes
45 Minutes