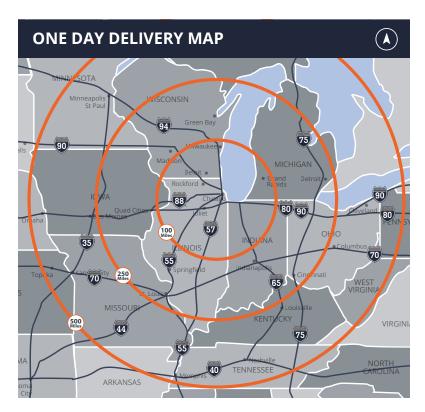

# A transportation & shipping hub

Chicagoland is home to the largest switching terminal in the U.S. and six of the seven Class 1 rail lines

O'Hare International airport has the 4th highest volume air freight ports in the U.S.

The Chicago/Indiana border is a national leader in pass-through interstates and shortest distance to the median center of U.S. population