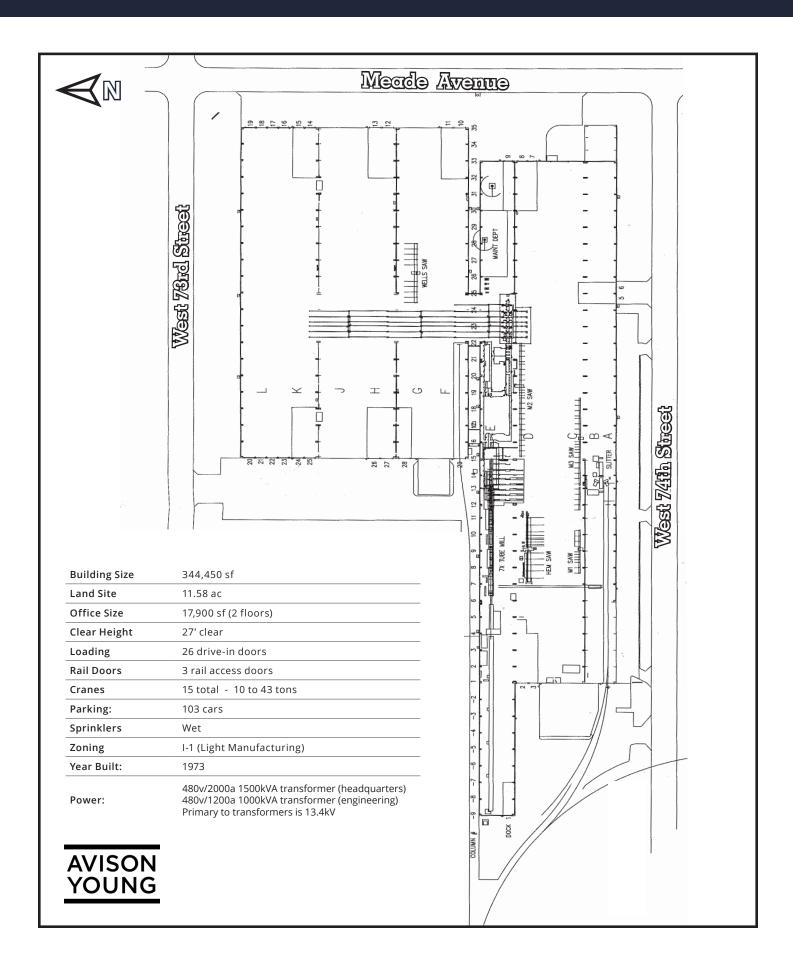

# **Building Details**

| Building Size | 344,450 sf                                                                                                                         |
|---------------|------------------------------------------------------------------------------------------------------------------------------------|
| Land Site     | 11.58 ac                                                                                                                           |
| Office Size   | 17,900 sf (2 floors)                                                                                                               |
| Clear Height  | 27′ clear                                                                                                                          |
| Loading       | 26 drive-in doors                                                                                                                  |
| Rail Doors    | 3 rail access doors                                                                                                                |
| Cranes        | 15 Total - 10 to 43 tons                                                                                                           |
| Parking:      | 103 cars                                                                                                                           |
| Sprinklers    | Wet                                                                                                                                |
| Zoning        | I-1 (Light Manufacturing)                                                                                                          |
| Year Built:   | 1973                                                                                                                               |
| Power:        | 480v/2000a 1500kVA transformer (headquarters)<br>480v/1200a 1000kVA transformer (engineering)<br>Primary to transformers is 13.4kV |