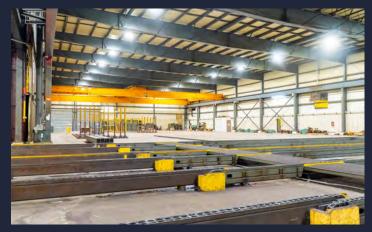

# **Interior Photos**

# **Building Details**

| Building Size | 344,450 sf                                                                                                                         |
|---------------|------------------------------------------------------------------------------------------------------------------------------------|
| Land Site     | 11.58 ac                                                                                                                           |
| Office Size   | 17,900 sf (2 floors)                                                                                                               |
| Clear Height  | 27′ clear                                                                                                                          |
| Loading       | 26 drive-in doors                                                                                                                  |
| Rail Doors    | 3 rail access doors                                                                                                                |
| Cranes        | 15 Total - 10 to 43 tons                                                                                                           |
| Parking:      | 103 cars                                                                                                                           |
| Sprinklers    | Wet                                                                                                                                |
| Zoning        | I-1 (Light Manufacturing)                                                                                                          |
| Year Built:   | 1973                                                                                                                               |
| Power:        | 480v/2000a 1500kVA transformer (headquarters)<br>480v/1200a 1000kVA transformer (engineering)<br>Primary to transformers is 13.4kV |