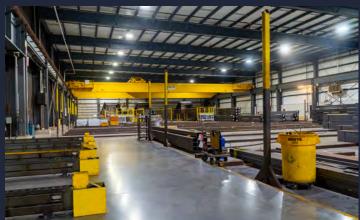

# **Interior Photos**

# **Building Details**

| Building Size | 344,450 sf                                                                                                                         |
|---------------|------------------------------------------------------------------------------------------------------------------------------------|
| Land Site     | 11.58 ac                                                                                                                           |
| Office Size   | 17,900 sf (2 floors)                                                                                                               |
| Clear Height  | 27′ clear                                                                                                                          |
| Loading       | 26 drive-in doors                                                                                                                  |
| Rail Doors    | 3 rail access doors                                                                                                                |
| Cranes        | 15 Total - 10 to 43 tons                                                                                                           |
| Parking:      | 103 cars                                                                                                                           |
| Sprinklers    | Wet                                                                                                                                |
| Zoning        | I-1 (Light Manufacturing)                                                                                                          |
| Year Built:   | 1973                                                                                                                               |
| Power:        | 480v/2000a 1500kVA transformer (headquarters)<br>480v/1200a 1000kVA transformer (engineering)<br>Primary to transformers is 13.4kV |