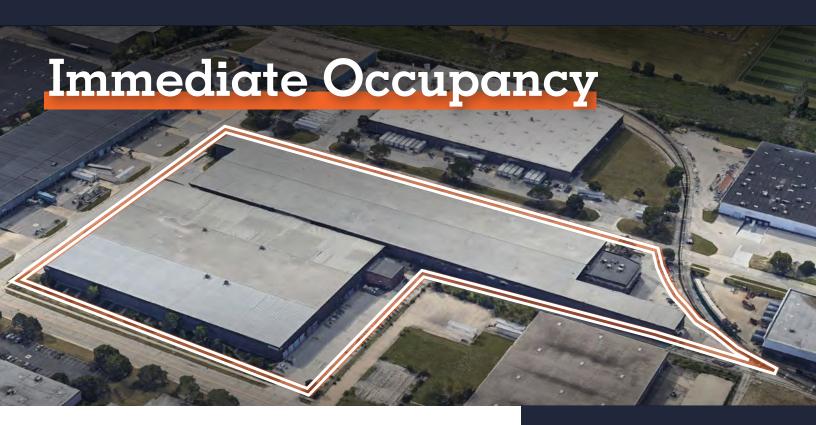

# FOR SALE | 344,450 SF

6226 W. 74th Street Bedford Park, IL

# **Building Details**

| Building Size | 344,450 sf                                                                                                                         |
|---------------|------------------------------------------------------------------------------------------------------------------------------------|
| Land Site     | 11.58 ac                                                                                                                           |
| Office Size   | 17,900 sf (2 floors)                                                                                                               |
| Clear Height  | 27′ clear                                                                                                                          |
| Loading       | 26 drive-in doors                                                                                                                  |
| Rail Doors    | 3 rail access doors                                                                                                                |
| Cranes        | 15 Total - 10 to 43 tons                                                                                                           |
| Parking:      | 103 cars                                                                                                                           |
| Sprinklers    | Wet                                                                                                                                |
| Zoning        | I-1 (Light Manufacturing)                                                                                                          |
| Year Built:   | 1973                                                                                                                               |
| Power:        | 480v/2000a 1500kVA transformer (headquarters)<br>480v/1200a 1000kVA transformer (engineering)<br>Primary to transformers is 13.4kV |

Rail served by Belt Railway

Close proximity to I-55 at Cicero Avenue

**Comments:** • Close proximity to public transportation

4.7 miles to Midway International Airport

22 miles to O'Hare International Airport