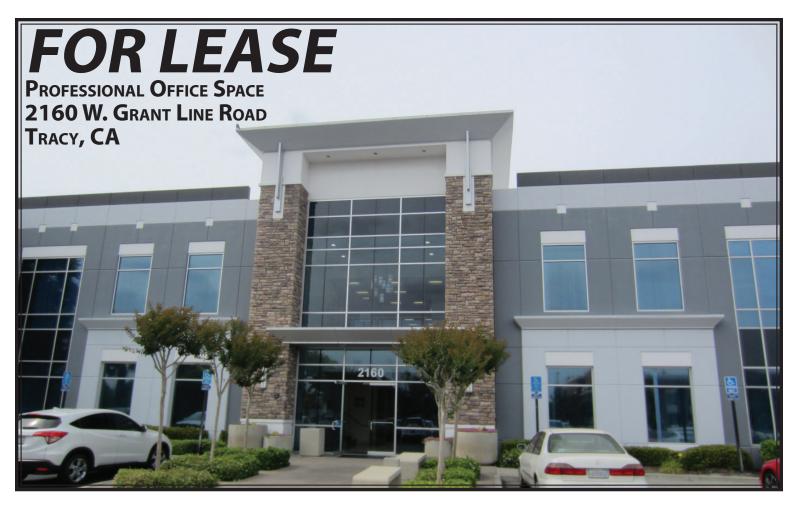

## **SPACE AVAILABLE:**

Suite 215:  $\pm 1,813$  SF; includes four private offices, conference room, waiting room and the remainder open area.

## **LEASE RATE:**

\$4,500 per month - MG

## **FEATURES:**

- Attractive two story office building built in 2006
- 24/7/365 building access
- Ample on-site parking
- Close proximity to I-205 and numerous retail amenities in the immediate vicinity
- Zoned GHC (General Hwy Commercial-City of Tracy)