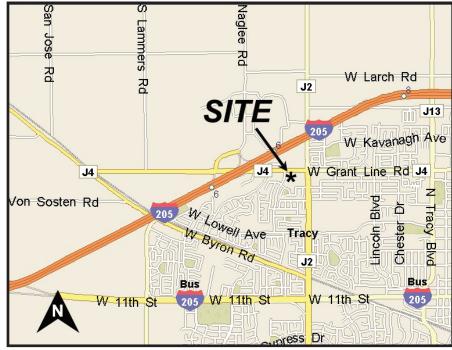

## **FEATURES:**

- Attractive two story office building built in 2006
- 24/7/365 building access
- Ample on-site parking
- Close proximity to I-205 and numerous retail amenities in the immediate vicinity
- Zoned GHC (General Hwy Commercial-City of Tracy)