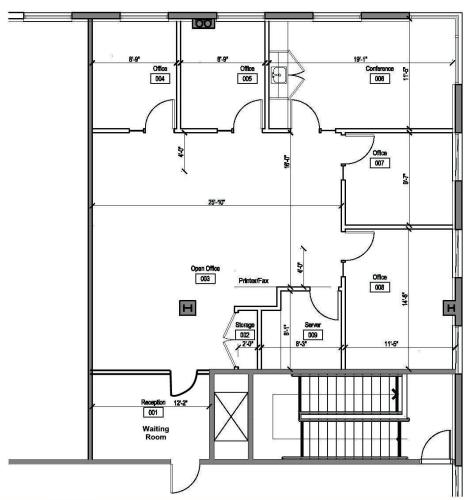

## **SPACE AVAILABLE:**

Suite 215:  $\pm 1,813$  SF; includes four private offices, conference room, waiting room and the remainder open area.

## FLOOR PLAN