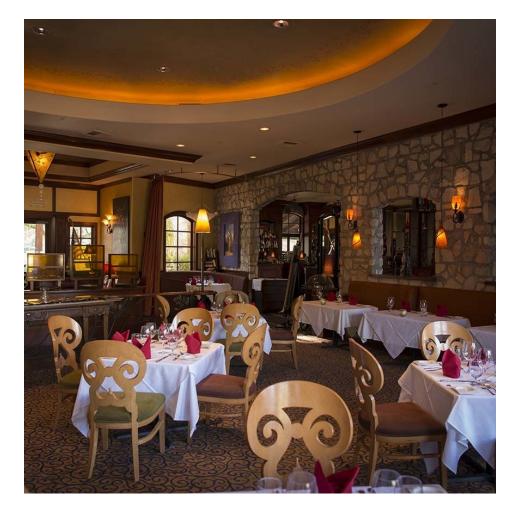

### PROPERTY DESCRIPTION

Introducing a premier property located at 72595 El Paseo, Palm Desert, CA, 92260. This exquisite 8,075 SF building, built in 2003, presents an unparalleled opportunity for a high end restaurant operator to own their building in the prestigious El Paseo Corridor. With a flawless blend of luxury and functionality, this space is designed as a French farmhouse and features a stunning fireplace that captivates the space. A generous patio with a fireplace offers picturesque views of art gardens, complemented by a stylish bar and a display kitchen with extensive glass walls. Additionally, the property comes complete with real estate, liquor license, furniture, fixtures, equipment, and business assets at an all-inclusive price of \$5,600,000. This is a rare opportunity with creative financing options available.