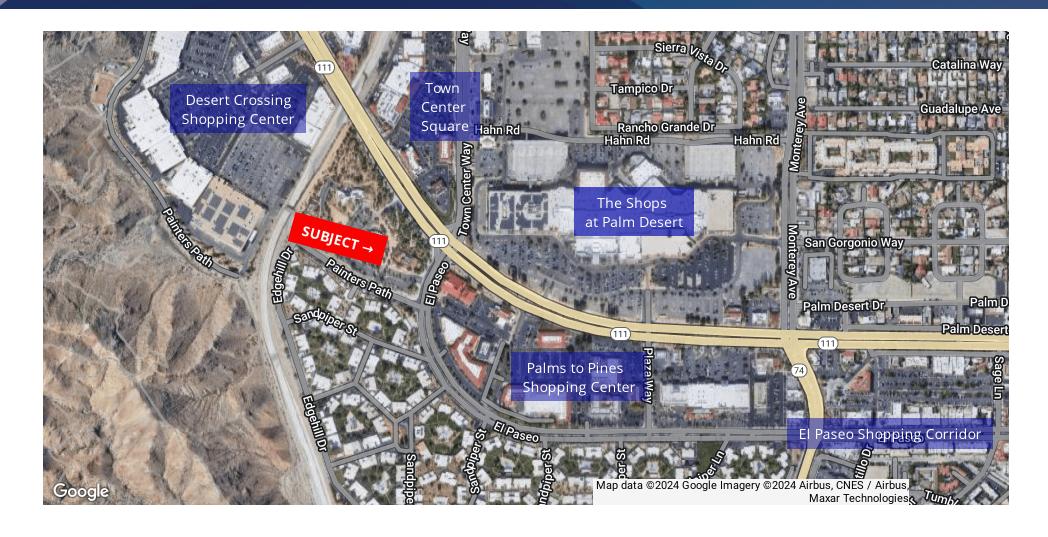

### LOCATION DESCRIPTION

Discover a prime opportunity in the heart of Palm Desert, CA, nestled in the prestigious El Paseo corridor. The area exudes sophistication and allure, renowned for its vibrant community and affluent clientele. El Paseo is a bustling hub for retail and dining, and a robust blend of high-end retail and culinary experiences, this coveted locale presents an ideal prospect for discerning Restaurant Operator seeking to establish themselves in a dynamic and thriving market.