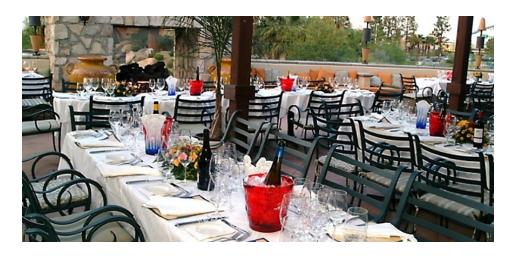

### PROPERTY DESCRIPTION

Introducing a premier property located at 72595 El Paseo, Palm Desert, CA, 92260. This exquisite 8,075 SF building, built in 2003, presents an unparalleled opportunity for a high end restaurant operator to own their building in the prestigious El Paseo Corridor. With a flawless blend of luxury and functionality, this space is designed as a French farmhouse and features a stunning fireplace that captivates the space. A generous patio with a fireplace offers picturesque views of art gardens, complemented by a stylish bar and a display kitchen with extensive glass walls. Additionally, the property comes complete with real estate, liquor license, furniture, fixtures, equipment, and business assets at an all-inclusive price of \$5,600,000. This is a rare opportunity with creative financing options available.