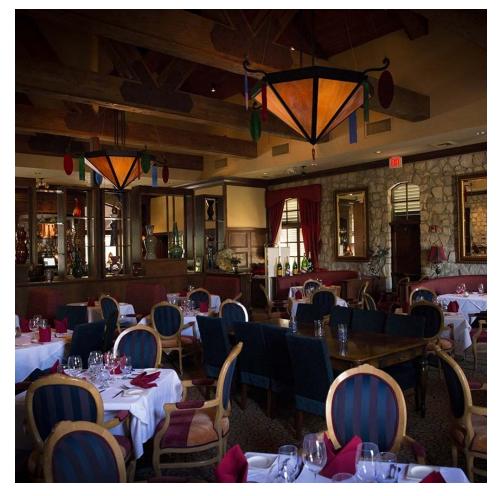

### PROPERTY DESCRIPTION

Introducing a premier property located at 72595 El Paseo, Palm Desert, CA, 92260. This exquisite 8,075 SF building, built in 2003, presents an unparalleled opportunity for a high end restaurant operator to own their building in the prestigious El Paseo Corridor. With a flawless blend of luxury and functionality, this space is designed as a French farmhouse and features a stunning fireplace that captivates the space. A generous patio with a fireplace offers picturesque views of art gardens, complemented by a stylish bar and a display kitchen with extensive glass walls. Additionally, the property comes complete with real estate, liquor license, furniture, fixtures, equipment, and business assets at an all-inclusive price of \$5,600,000. This is a rare opportunity with creative financing options available.