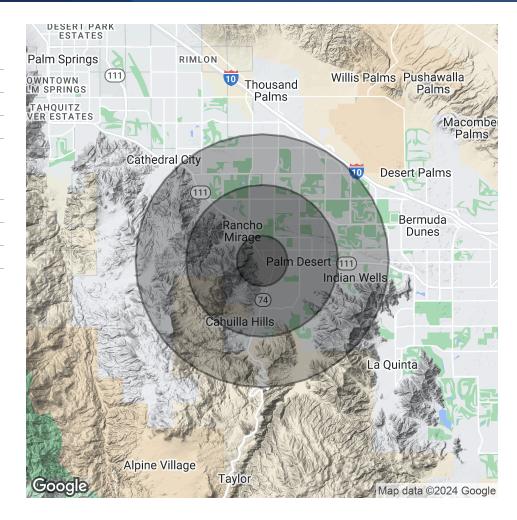

# **BEAUTIFUL UPSCALE RESTAURANT - OUTSTANDING LOCATION!**

72595 El Paseo Palm Desert, CA 92260

| POPULATION                           | 1 MILE              | 3 MILES               | 5 MILES               |
|--------------------------------------|---------------------|-----------------------|-----------------------|
| Total Population                     | 5,315               | 38,238                | 63,034                |
| Average Age                          | 46                  | 53                    | 55                    |
| Average Age (Male)                   | 44                  | 52                    | 54                    |
| Average Age (Female)                 | 48                  | 55                    | 56                    |
|                                      |                     |                       |                       |
|                                      |                     |                       |                       |
| HOUSEHOLDS & INCOME                  | 1 MILE              | 3 MILES               | 5 MILES               |
| HOUSEHOLDS & INCOME Total Households | <b>1 MILE</b> 2,455 | <b>3 MILES</b> 18,698 | <b>5 MILES</b> 31,139 |
|                                      |                     |                       |                       |
| Total Households                     | 2,455               | 18,698                | 31,139                |

Demographics data derived from AlphaMap