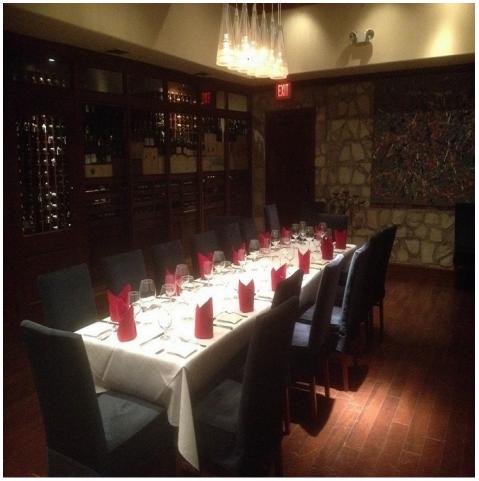

### PROPERTY DESCRIPTION

Introducing a premier property located at 72595 El Paseo, Palm Desert, CA, 92260. This exquisite 8,075 SF building, built in 2003, presents an unparalleled opportunity for a high end restaurant operator to own their building in the prestigious El Paseo Corridor. With a flawless blend of luxury and functionality, this space is designed as a French farmhouse and features a stunning fireplace that captivates the space. A generous patio with a fireplace offers picturesque views of art gardens, complemented by a stylish bar and a display kitchen with extensive glass walls. Additionally, the property comes complete with real estate, liquor license, furniture, fixtures, equipment, and business assets at an all-inclusive price of \$5,600,000. This is a rare opportunity with creative financing options available.