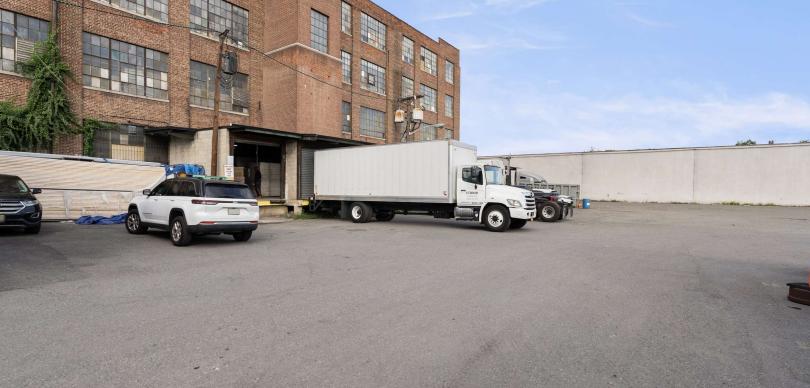

#### PROPERTY DESCRIPTION

145,000 SFt for Sale in Newark close to Newark Port, Airport , Major Highways Ideal for Self Storage, Charter School, Nursing home, Warehousing and distributions. Over +/- 2.49 Acres trucks are permitted to park . Fully Sprinkled, 3 elevators and two loading docks. It light industrial

#### **PROPERTY HIGHLIGHTS**

- 145,000 SFT building for sale in Newark
- Zoning I1 light Industrial ideal for day care, Industrial, Self Storage , outdoor storage, Artist live/work studio, Automotive repairs and rentals.
- Location is approved Medical Cannabis license is separate.
- 4 floors building. 2 elevators (5000lbs) 2 loading docks.
- Parking available for trailers and outdoor storage +/- 1.5 Acres