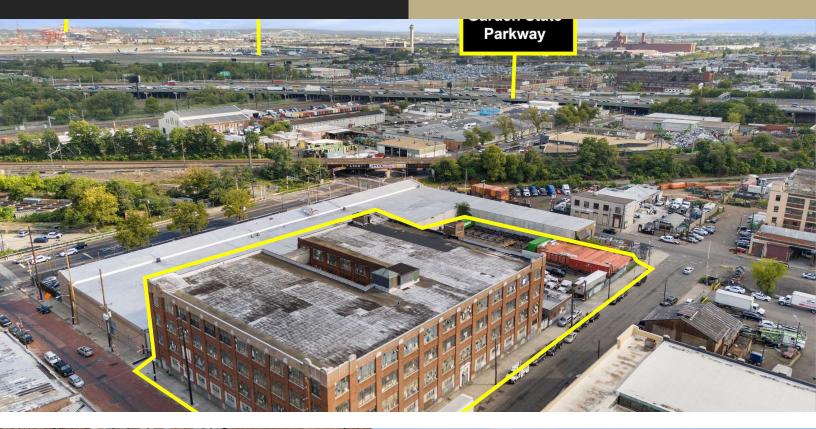

#### PROPERTY DESCRIPTION

145,000 SFt for Sale in Newark close to Newark Port, Airport , Major Highways Ideal for Self Storage, Charter School, Nursing home, Warehousing and distributions. Over +/- 2.49 Acres trucks are permitted to park . Fully Sprinkled, 3 elevators and two loading docks. It light industrial

#### **PROPERTY HIGHLIGHTS**

- 145,000 SFT building for sale in Newark
- Zoning I1 light Industrial ideal for day care, Industrial, Self Storage , outdoor storage, Artist live/work studio, Automotive repairs and rentals.
- Location is approved Medical Cannabis license is separate.
- 4 floors building. 2 elevators (5000lbs) 2 loading docks.
- Parking available for trailers and outdoor storage +/- 1.5 Acres

INDUSTRIAL PROPERTY FOR SALE