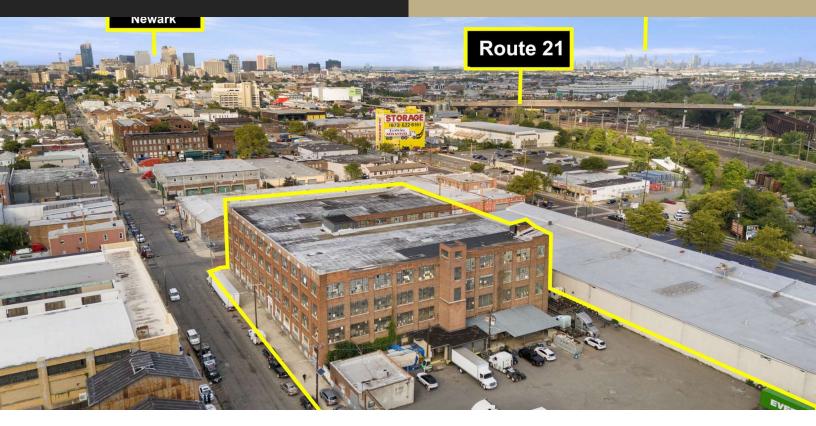

#### PROPERTY DESCRIPTION

145,000 SFt for Sale in Newark close to Newark Port, Airport , Major Highways Ideal for Self Storage, Charter School, Nursing home, Warehousing and distributions. Over +/- 2.49 Acres trucks are permitted to park . Fully Sprinkled, 3 elevators and two loading docks. It light industrial

#### **PROPERTY HIGHLIGHTS**

- 145,000 SFT building for sale in Newark
- Zoning I1 light Industrial ideal for day care, Industrial, Self Storage , outdoor storage, Artist live/work studio, Automotive repairs and rentals.
- Location is approved Medical Cannabis license is separate.
- 4 floors building. 2 elevators (5000lbs) 2 loading docks.
- Parking available for trailers and outdoor storage +/- 1.5 Acres

INDUSTRIAL PROPERTY FOR SALE