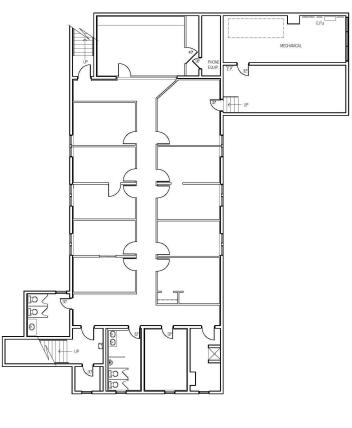

a on upper level
- Surface parking in rear and south of side of building
- · Vacant lot to the north not blacktopped, for overflow parking (44' X 160')
- Less than 1 mile to SR 104, and less than 2 miles to I-270
- Great visibility
- 21,517 VPD ('24)

For more information, please contact:

### **Bruce Massa**

Associate Director t 614-883-1330 Bruce.Massa@nmrk.com

150 E. Broad Street, Suite 500 Columbus, OH 43215











The information contained herein has been obtained from sources deemed reliable but has not been verified and no guarantee, warranty or representation, either express or implied, is made with respect to such information. Terms of sale or lease and availability are subject to change or withdrawal without notice.

# 2800 S HIGH ST / COLUMBUS, OH 43207





















Main Level

Lower Level









# 2800 S HIGH ST / COLUMBUS, OH 43207











#### 2800 S HIGH ST / COLUMBUS, OH 43207