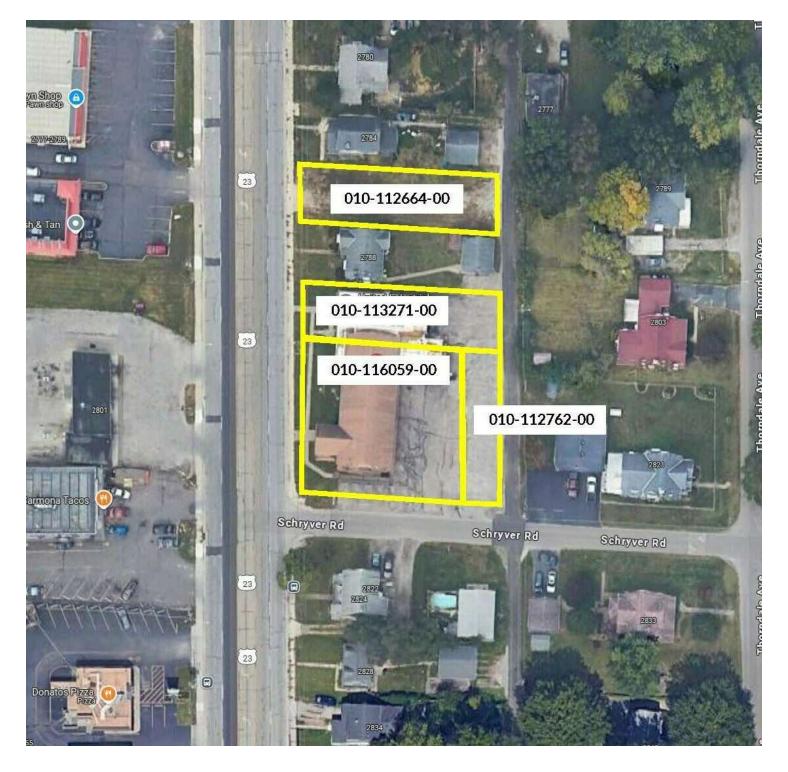

## **PARCEL NUMBERS**

010-112664-00, 010-113271-00, 010-116059-00, 010-112762-00

#### 2800 S HIGH ST / COLUMBUS, OH 43207