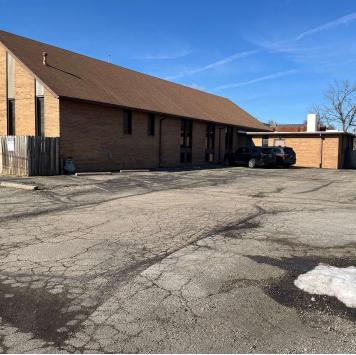

#### **PROPERTY HIGHLIGHTS**

- · 3 separate office areas
- · 2 levels w/ restrooms on both
- Large meeting area on upper level
- Surface parking in rear and south of side of building
- · Vacant lot to the north not blacktopped, for overflow parking (44' X 160')
- Less than 1 mile to SR 104, and less than 2 miles to I-270
- Great visibility
- 21,517 VPD ('24)

#### 2800 S HIGH ST / COLUMBUS, OH 43207