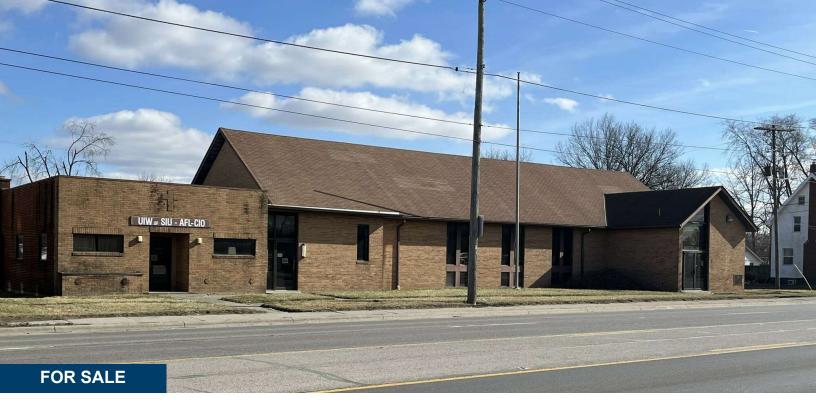

# 2800 S High St

**2800 S HIGH ST** COLUMBUS, OH 43207

#### **PROPERTY HIGHLIGHTS**

- · 3 separate office areas
- · 2 levels w/ restrooms on both
- Large meeting area on upper level
- Surface parking in rear and south of side of building
- · Vacant lot to the north not blacktopped, for overflow parking (44' X 160')
- Less than 1 mile to SR 104, and less than 2 miles to I-270
- Great visibility
- 21,517 VPD ('24)