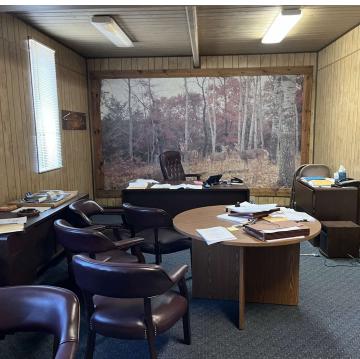

#### **PROPERTY HIGHLIGHTS**

- · 3 separate office areas
- · 2 levels w/ restrooms on both
- Large meeting area on upper level
- Surface parking in rear and south of side of building
- · Vacant lot to the north not blacktopped, for overflow parking (44' X 160')
- Less than 1 mile to SR 104, and less than 2 miles to I-270
- Great visibility
- 21,517 VPD ('24)