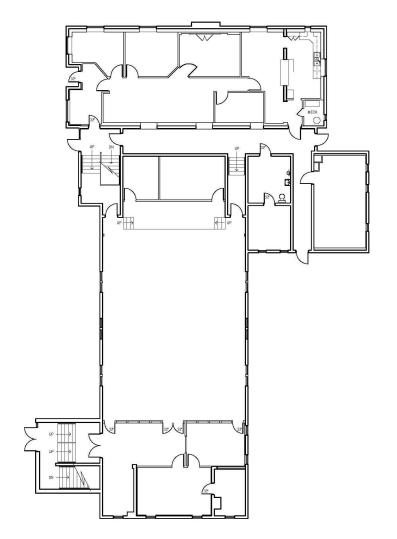

rea on upper level
- Surface parking in rear and south of side of building
- · Vacant lot to the north not blacktopped, for overflow parking (44' X 160')
- Less than 1 mile to SR 104, and less than 2 miles to I-270
- Great visibility
- 21,517 VPD ('24)

For more information, please contact:

### **Bruce Massa**

Associate Director t 614-883-1330 Bruce.Massa@nmrk.com

150 E. Broad Street, Suite 500 Columbus, OH 43215











The information contained herein has been obtained from sources deemed reliable but has not been verified and no guarantee, warranty or representation, either express or implied, is made with respect to such information. Terms of sale or lease and availability are subject to change or withdrawal without notice.

# 2800 S HIGH ST / COLUMBUS, OH 43207





















Main Level

Lower Level









# 2800 S HIGH ST / COLUMBUS, OH 43207











#### 2800 S HIGH ST / COLUMBUS, OH 43207