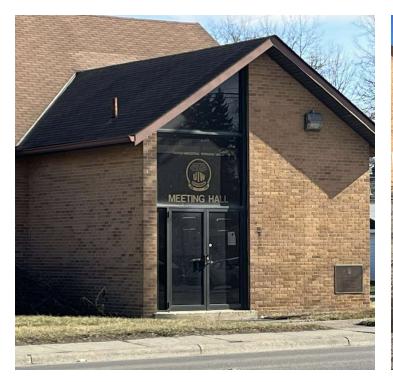

#### **PROPERTY HIGHLIGHTS**

- · 3 separate office areas
- · 2 levels w/ restrooms on both
- Large meeting area on upper level
- Surface parking in rear and south of side of building
- · Vacant lot to the north not blacktopped, for overflow parking (44' X 160')
- Less than 1 mile to SR 104, and less than 2 miles to I-270
- Great visibility
- 21,517 VPD ('24)

# 2800 S HIGH ST / COLUMBUS, OH 43207