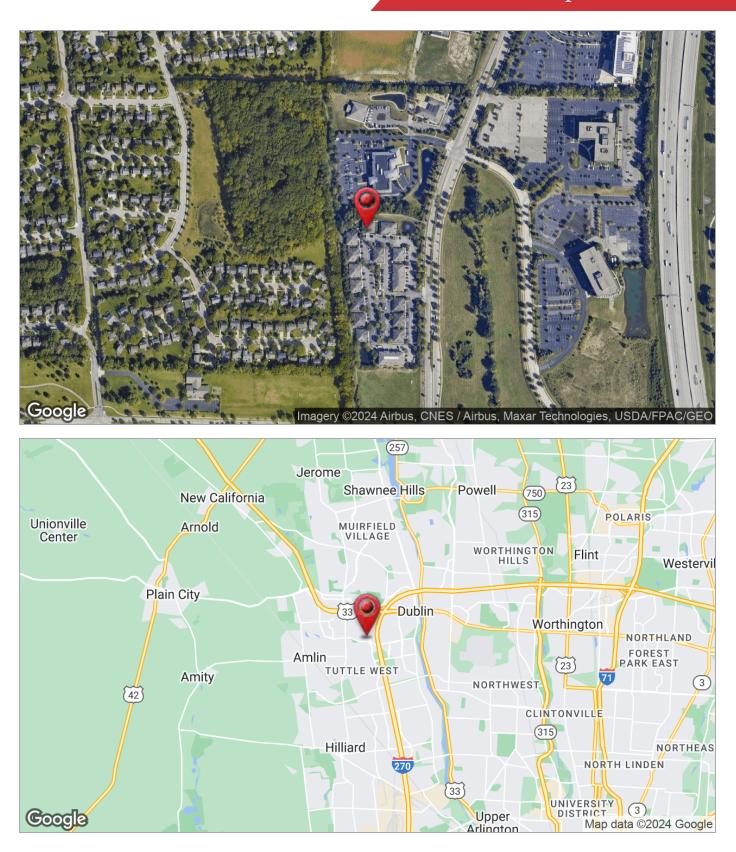

### **Regional Map** 6185 Emeraldy Pkwy 4,080 Square Feet

NAI Ohio Equities | 605 S Front Street Suite 200, Columbus, OH 43215 | +1 614 224 2400 ohioequities.com