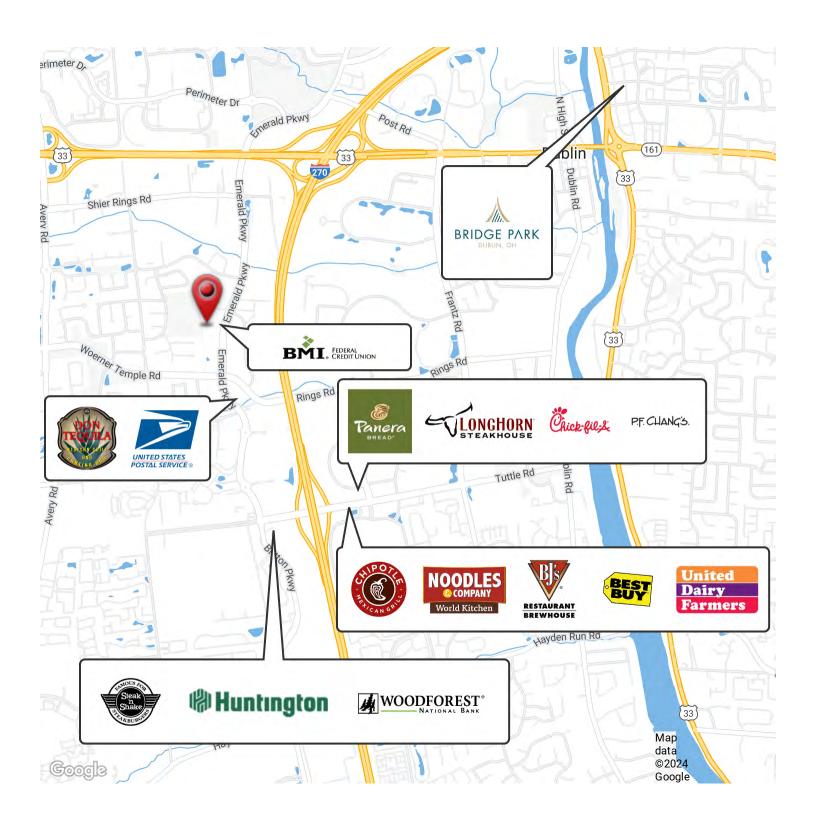

**Retail Map** 6185 Emeraldy Pkwy Office Building

NIOhio Equities

NAI Ohio Equities | 605 S Front Street Suite 200, Columbus, OH 43215 | +1 614 224 2400 ohioequities.com

THE INFORMATION CONTAINED HEREIN HAS BEEN GIVEN TO US BY THE OWNER OF THE PROPERTY OR OTHER SOURCES WE DEEM RELIABLE. WE HAVE NO REASON TO DOUBT ITS ACCURACY, BUT WE DO NOT GUARANTEE IT. ALL INFORMATION SHOULD BE VERIFIED PRIOR TO PURCHASE OR LEASE. BY THE OWNER OF THE PROPERTY OR OTHER SOURCES WE DEEM RELIABLE. WE HAVE. WE DEEM RELIABLE. WE HAVE. WE DEEM RELIABLE. WE HAVE NO REASON TO DOUBT ITS ACCURACY, BUT WE DO NOT GUARANTEE IT. ALL INFORMATION SHOULD BE VERIFIED