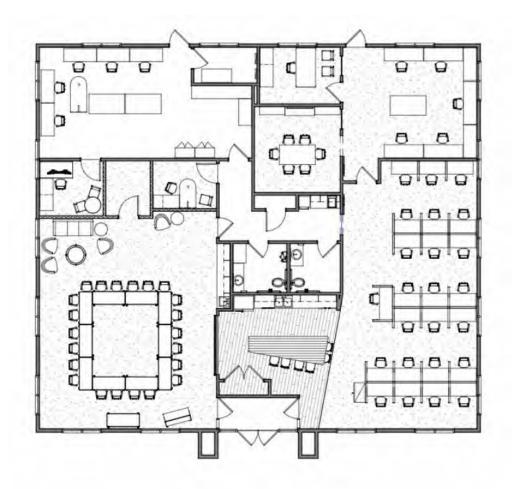

### Floor Plan

6185 Emerald Parkway Office Building

| SPACE                | SUITE<br># | SPACE USE       | LEASE RATE    | LEASE<br>TYPE | SIZE (SF) | AVAILABILITY |
|----------------------|------------|-----------------|---------------|---------------|-----------|--------------|
| 6185 Emerald Parkway |            | Office Building | \$25.00 SF/YR | NNN           | 4,080 SF  | VACANT       |