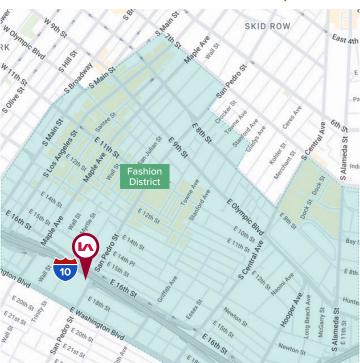

### PROPERTY HIGHLIGHTS

Adjacent top DTLA Fashion District, Corner of San Pedro Ave & 16th St

16' Clear Height

Two (2) Ground Level Doors

Fire Sprinklers

Gated & Fenced Parking Lot - ±15 Parking Stalls

Immediate Access to 10 Fwy, Near 5 and 110 Harbor Freeways