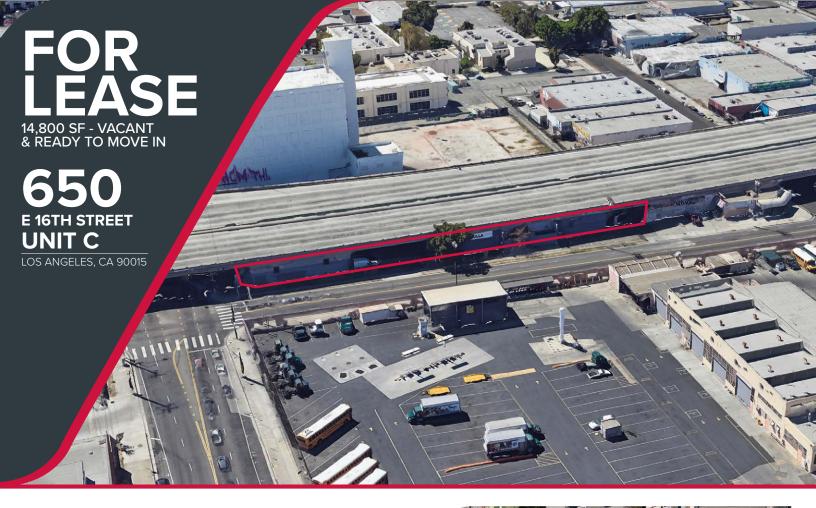

## FOR LEASE - 650 E 16th St, Unit C

### PROPERTY HIGHLIGHTS

Adjacent top DTLA Fashion District, Corner of San Pedro Ave & 16th St

16' Clear Height

Two (2) Ground Level Doors

Fire Sprinklers

Gated & Fenced Parking Lot - ±15 Parking Stalls

Immediate Access to 10 Fwy, Near 5 and 110 Harbor Freeways