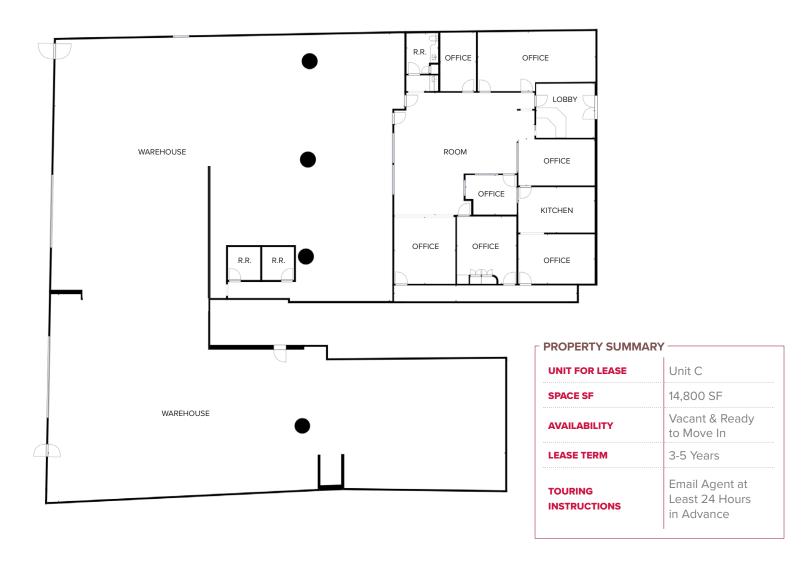

# FOR LEASE - 650 E 16th St, Unit C FLOOR PLAN

ekwon@lee-associates.com | 213.700.6266

All information furnished regarding property for sale, rental or financing is from sources deemed reliable, but no warranty or representation is made to the accuracy thereof and same is submitted to errors, omissions, change of price, rental or other conditions prior to sale, lease or financing or withdrawal without notice. No liability of any kind is to be imposed on the broker herein.

**VACANT & READY TO MOVE IN!** 

RENT RATE: \$1.13 PSF / MONTH GROSS LEASE TERM: 3-5 YEARS