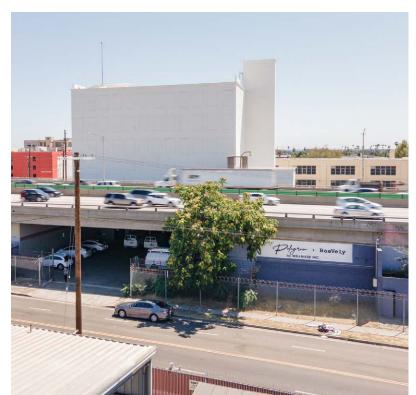

### PROPERTY HIGHLIGHTS

Adjacent top DTLA Fashion District, Corner of San Pedro Ave & 16th St

16' Clear Height

Two (2) Ground Level Doors

Fire Sprinklers

Gated & Fenced Parking Lot - ±15 Parking Stalls

Immediate Access to 10 Fwy, Near 5 and 110 Harbor Freeways