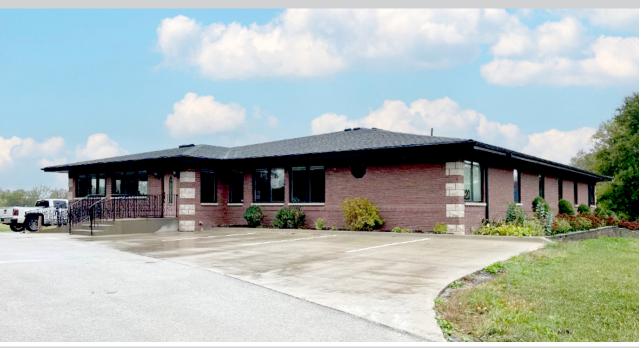

#### **OVERVIEW**

Well-maintained free-standing office building on 2.5 AC of land in close proximity to the

hospital in Winterset, IA. This former medical office is easily convertible. Previous tenants were a physical therapy office (leaving due to expansion) and a dental office (leaving due to retirement). This 4,782 SF building features new roof, ADA access, abundant parking, and many existing improvements including walk-out lower level with 4 overhead doors.

### **FEATURES**

- Zoning-Commercial
- Year built: 1969
   Addition in 2007
- Ideal for an owner-user or an investor looking for one or more tenants