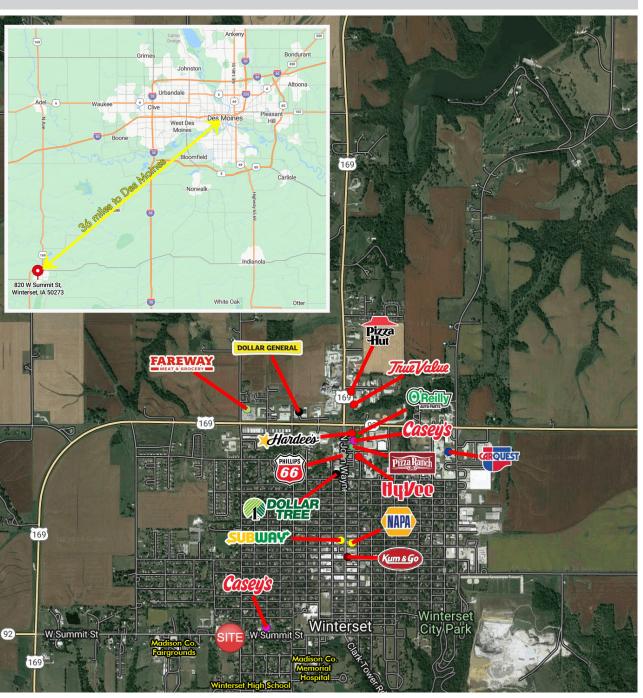

## FOR SALE

820 W Summit Street | Winterset, IA

#### **OVERVIEW**

Well-maintained free-standing office building on 2.5 AC of land in close proximity to the

hospital in Winterset, IA. This former medical office is easily convertible. Previous tenants were a physical therapy office (leaving due to expansion) and a dental office (leaving due to retirement). This 4,782 SF building features new roof, ADA access, abundant parking, and many existing improvements including walk-out lower level with 4 overhead doors.