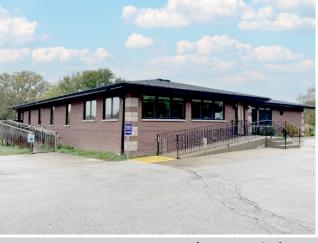

#### **OVERVIEW**

Well-maintained free-standing office building on 2.5 AC of land in close proximity to the

hospital in Winterset, IA. This former medical office is easily convertible. Previous tenants were a physical therapy office (leaving due to expansion) and a dental office (leaving due to retirement). This 4,782 SF building features new roof, ADA access, abundant parking, and many existing improvements including walk-out lower level with 4 overhead doors.