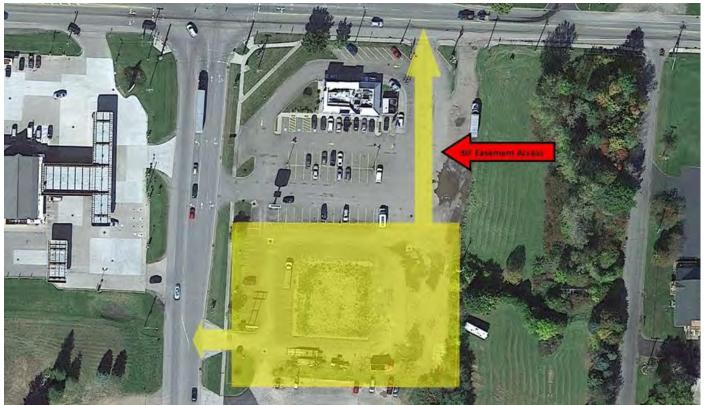

#### **Property Overview**

34 S Cascade Dr is an exceptional retail opportunity in the heart of Springville, NY. This 1.29-acre pad site offers an unbeatable location with easy access to Buffalo / Pittsburgh Highway Rt 219 and is surrounded by a variety of national retailers. With its shovel-ready status, this property is ready for development and offers immense potential for a wide range of businesses. The CIP/Commercial-Industrial Park District zoning allows for various commercial uses, ensuring flexibility for your vision. One of the standout features of this property is its two points of ingress/egress, providing maximum convenience and accessibility for customers. Additionally, the site is already equipped with utilities, further streamlining the development process. Located in the Springville/Concord submarket, this is an opportunity you don't want to miss. Take advantage of this prime retail location and make your mark in the thriving Springville community.

#### **Property Highlights**

- · Shovel Ready Site
- · Utilities Already On-Site
- · Surrounded by National Retailers
- Two Points of Ingress / Egress

34 S Cascade Dr, Springville, NY 14141

**Michael Conroy** 