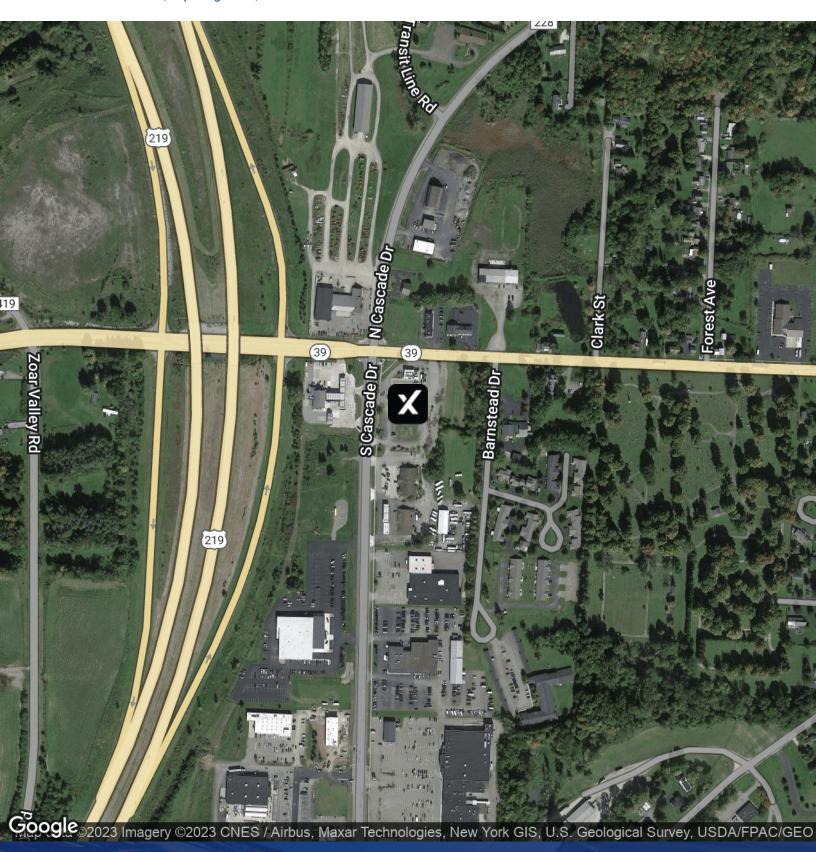

#### **Property Overview**

34 S Cascade Dr is an exceptional retail opportunity in the heart of Springville, NY. This 1.29-acre pad site offers an unbeatable location with easy access to Buffalo / Pittsburgh Highway Rt 219 and is surrounded by a variety of national retailers. With its shovel-ready status, this property is ready for development and offers immense potential for a wide range of businesses. The CIP/Commercial-Industrial Park District zoning allows for various commercial uses, ensuring flexibility for your vision. One of the standout features of this property is its two points of ingress/egress, providing maximum convenience and accessibility for customers. Additionally, the site is already equipped with utilities, further streamlining the development process. Located in the Springville/Concord submarket, this is an opportunity you don't want to miss. Take advantage of this prime retail location and make your mark in the thriving Springville community.

#### **Property Highlights**

- · Shovel Ready Site
- · Utilities Already On-Site
- · Surrounded by National Retailers
- Two Points of Ingress / Egress

34 S Cascade Dr, Springville, NY 14141

**Michael Conroy** 