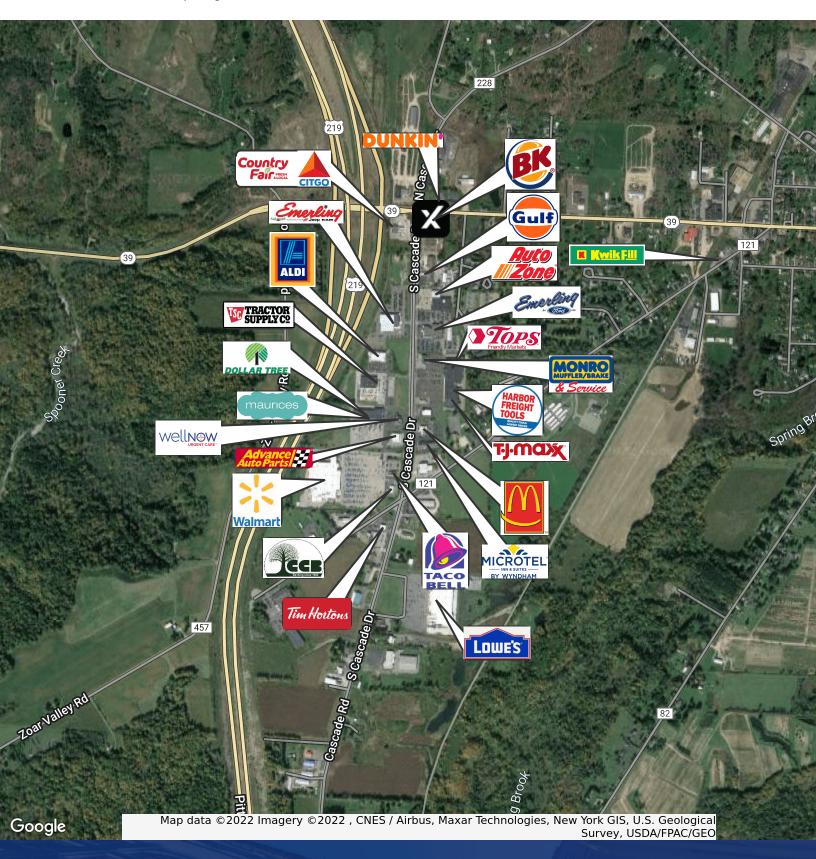

#### **Property Overview**

34 S Cascade Dr is an exceptional retail opportunity in the heart of Springville, NY. This 1.29-acre pad site offers an unbeatable location with easy access to Buffalo / Pittsburgh Highway Rt 219 and is surrounded by a variety of national retailers. With its shovel-ready status, this property is ready for development and offers immense potential for a wide range of businesses. The CIP/Commercial-Industrial Park District zoning allows for various commercial uses, ensuring flexibility for your vision. One of the standout features of this property is its two points of ingress/egress, providing maximum convenience and accessibility for customers. Additionally, the site is already equipped with utilities, further streamlining the development process. Located in the Springville/Concord submarket, this is an opportunity you don't want to miss. Take advantage of this prime retail location and make your mark in the thriving Springville community.

#### **Property Highlights**

- · Shovel Ready Site
- · Utilities Already On-Site
- · Surrounded by National Retailers
- Two Points of Ingress / Egress

34 S Cascade Dr, Springville, NY 14141

**Michael Conroy** 