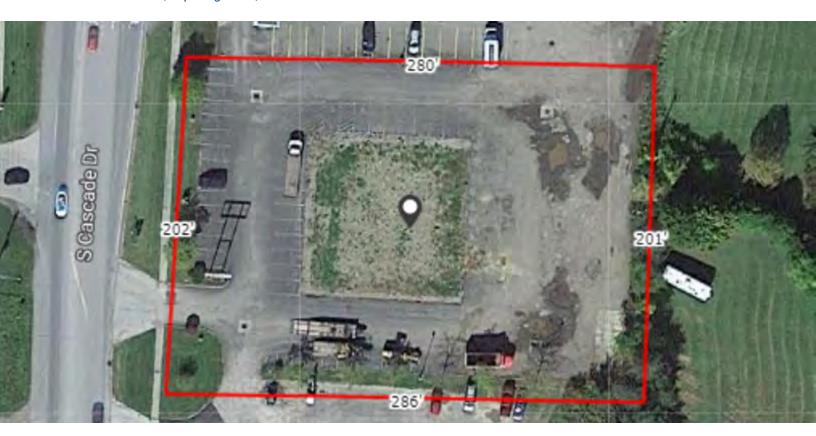

#### **Offering Summary**

| Sale Price:       | \$700,000                                  |  |
|-------------------|--------------------------------------------|--|
| Lot Size:         | 1.29 Acres                                 |  |
| Zoning:           | CIP/Commercial-Industrial<br>Park District |  |
| Market:           | Buffalo-Cheektowaga                        |  |
| Submarket:        | Springville / Concord                      |  |
| Traffic<br>Count: | 10,225                                     |  |

#### **Property Overview**

34 S Cascade Dr is an exceptional retail opportunity in the heart of Springville, NY. This 1.29-acre pad site offers an unbeatable location with easy access to Buffalo / Pittsburgh Highway Rt 219 and is surrounded by a variety of national retailers. With its shovel-ready status, this property is ready for development and offers immense potential for a wide range of businesses. The CIP/Commercial-Industrial Park District zoning allows for various commercial uses, ensuring flexibility for your vision. One of the standout features of this property is its two points of ingress/egress, providing maximum convenience and accessibility for customers. Additionally, the site is already equipped with utilities, further streamlining the development process. Located in the Springville/Concord submarket, this is an opportunity you don't want to miss. Take advantage of this prime retail location and make your mark in the thriving Springville community.