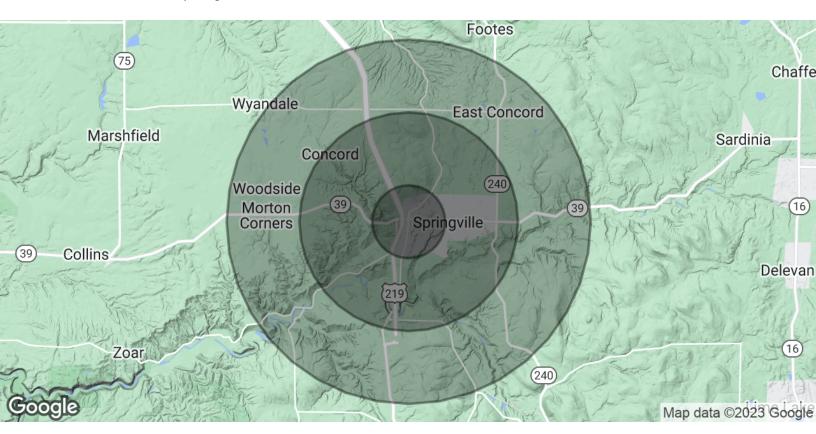

34 S Cascade Dr, Springville, NY 14141

| Population           | 1 Mile    | 3 Miles   | 5 Miles   |
|----------------------|-----------|-----------|-----------|
| Total Population     | 2,256     | 6,774     | 9,808     |
| Average Age          | 41.8      | 42.0      | 42.2      |
| Average Age (Male)   | 32.2      | 33.9      | 36.0      |
| Average Age (Female) | 48.3      | 47.5      | 46.3      |
| Households & Income  | 1 Mile    | 3 Miles   | 5 Miles   |
| Total Households     | 967       | 2,871     | 4,096     |
| # of Persons per HH  | 2.3       | 2.4       | 2.4       |
| Average HH Income    | \$51,463  | \$52,822  | \$54,353  |
| Average House Value  | \$134,508 | \$133,839 | \$131,536 |

<sup>\*</sup> Demographic data derived from 2020 ACS - US Census

585.735.7739 michaelconroyrealty@gmail.com

Richard Rock 585.217.7800 richard.rock7800@gmail.com

34 S Cascade Dr, Springville, NY 14141