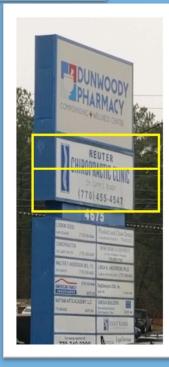

# Professional Office Space for Lease Dunwoody

678 to 4,243 rsf Available

#### 4675 N. SHALLOWFORD ROAD, DUNWOODY, GA 30338



- Build to Suite Space
- High Exposure Location
- Plenty of Drive Up Parking
- Close to 285/400/85



Building Renovation plan rendering by boggsvickers ARCHITECTURE subject to change

Call to Discuss:
Rates, Term & Timeline

**Call Today** 



Rick Ferguson
ATL-Commercial Real Estate
678-209-3100 tele/text

RickFerguson@CRE-ATL.-CRE.com

# **Building Finishes**

(Below recent suite buildout for Stout Kaiser LLC)







## **Build-to-Suit Shell Space**



## **Available Suites 204-206-209**



## **Suite 100**







Signage available

### Location





#### Pernoshal Park

Located at 4575 North Shallowford Road, at 5-acres, Pernoshal Park includes a pavilion, bathrooms, basketball courts, a pickleball court, large open field area for play, and a connection to part of the Dunwoody Trailway.