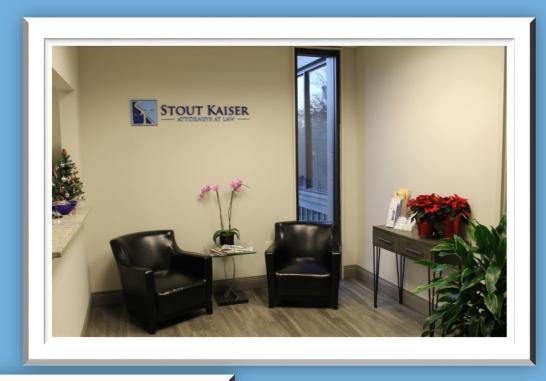

# Professional Office Space for Lease Dunwoody

678 to 4,243 rsf Available

#### 4675 N. SHALLOWFORD ROAD, DUNWOODY, GA 30338



- Build to Suite Space
- High Exposure Location
- Plenty of Drive Up Parking
- Close to 285/400/85



Building Renovation plan rendering by boggsvickers ARCHITECTURE subject to change

Call to Discuss:
Rates, Term & Timeline

**Call Today** 



Rick Ferguson
ATL-Commercial Real Estate
678-209-3100 tele/text

RickFerguson@CRE-ATL.-CRE.com

# **Building Finishes**

(Below recent suite buildout for Stout Kaiser LLC)







## **Build-to-Suit Shell Space**



## **Available Suites 204-206-209**



## **Suite 100**







Signage available

### Location





#### Pernoshal Park

Located at 4575 North Shallowford Road, at 5-acres, Pernoshal Park includes a pavilion, bathrooms, basketball courts, a pickleball court, large open field area for play, and a connection to part of the Dunwoody Trailway.