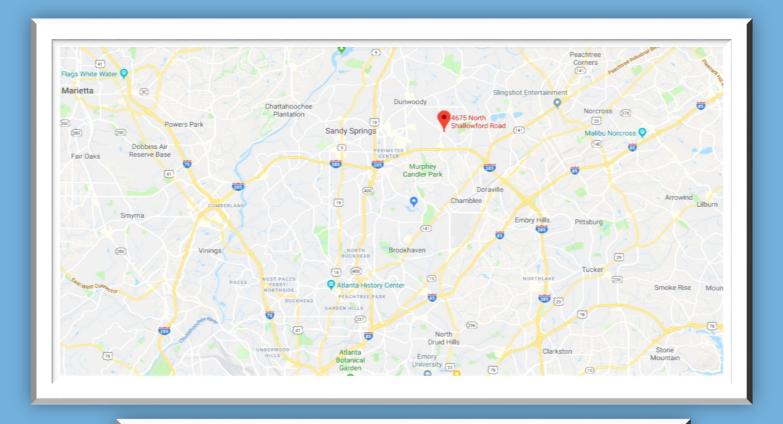

# Professional Office Space for Lease Dunwoody

678 to 4,243 rsf Available

#### 4675 N. SHALLOWFORD ROAD, DUNWOODY, GA 30338



- Build to Suite Space
- High Exposure Location
- Plenty of Drive Up Parking
- Close to 285/400/85



Building Renovation plan rendering by boggsvickers ARCHITECTURE subject to change

Call to Discuss:
Rates, Term & Timeline

**Call Today** 



Rick Ferguson
ATL-Commercial Real Estate
678-209-3100 tele/text

RickFerguson@CRE-ATL.-CRE.com

# **Building Finishes**

(Below recent suite buildout for Stout Kaiser LLC)







## **Build-to-Suit Shell Space**



## **Available Suites 204-206-209**



## **Suite 100**







Signage available

### Location





#### Pernoshal Park

Located at 4575 North Shallowford Road, at 5-acres, Pernoshal Park includes a pavilion, bathrooms, basketball courts, a pickleball court, large open field area for play, and a connection to part of the Dunwoody Trailway.