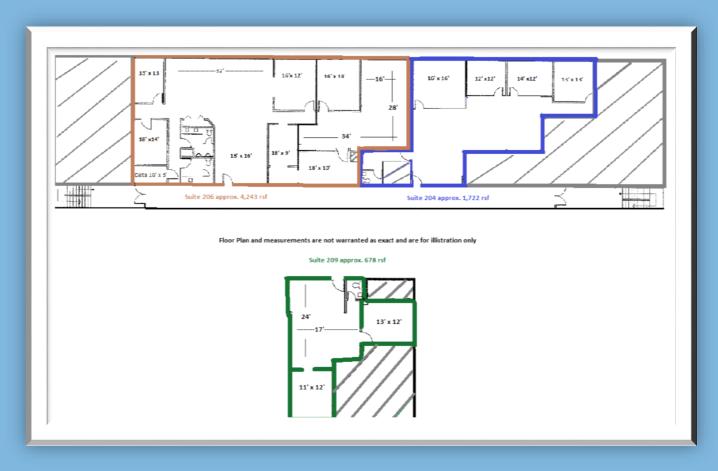

# Professional Office Space for Lease Dunwoody

678 to 4,243 rsf Available

#### 4675 N. SHALLOWFORD ROAD, DUNWOODY, GA 30338



- Build to Suite Space
- High Exposure Location
- Plenty of Drive Up Parking
- Close to 285/400/85



Building Renovation plan rendering by boggsvickers ARCHITECTURE subject to change

Call to Discuss:
Rates, Term & Timeline

**Call Today** 



Rick Ferguson
ATL-Commercial Real Estate
678-209-3100 tele/text

RickFerguson@CRE-ATL.-CRE.com

# **Building Finishes**

(Below recent suite buildout for Stout Kaiser LLC)







## **Build-to-Suit Shell Space**



## **Available Suites 204-206-209**



## **Suite 100**







Signage available

### Location





#### Pernoshal Park

Located at 4575 North Shallowford Road, at 5-acres, Pernoshal Park includes a pavilion, bathrooms, basketball courts, a pickleball court, large open field area for play, and a connection to part of the Dunwoody Trailway.