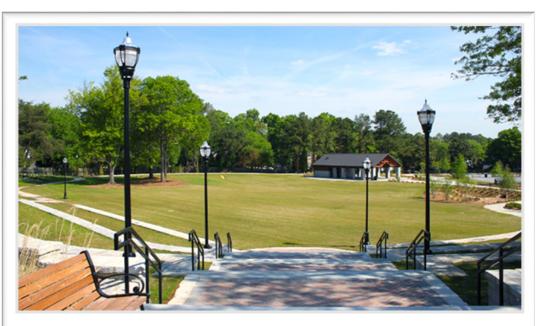

#### Pernoshal Park

Located at 4575 North Shallowford Road, at 5-acres, Pernoshal Park includes a pavilion, bathrooms, basketball courts, a pickleball court, large open field area for play, and a connection to part of the Dunwoody Trailway.