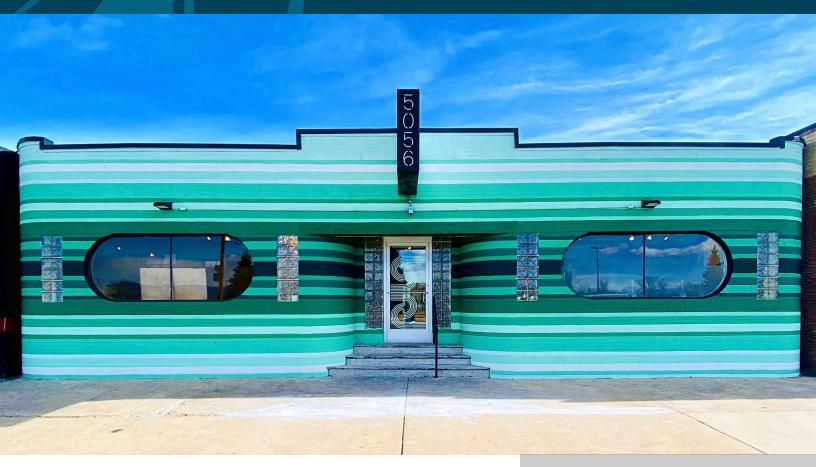

# **FOR LEASE**

5056 FEDERAL BOULEVARD DENVER, CO 80221

#### **PROPERTY FEATURES**

- Over 33,000 VPD on Federal Blvd
- New roof, new electrical, two new furnaces, all new HVAC, new sewer line and backflow preventer, new oversized hot water heater
- Three restrooms
- Multiple rooms for different types of salon treatments
- Exterior painted by local artist

## 5056 FEDERAL BOULEVARD DENVER, CO 80221