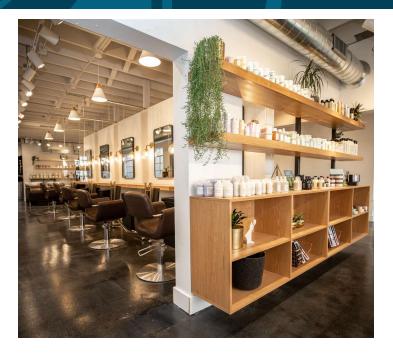

#### **SALON FEATURES:**

- Each station is individually circuited
- 100 gallon hot water heater
- Lots of natural light, both from the north and south
- Double HVAC
- Polished concrete floors
- Each room has sink hookups
- Numerous exhaust vents