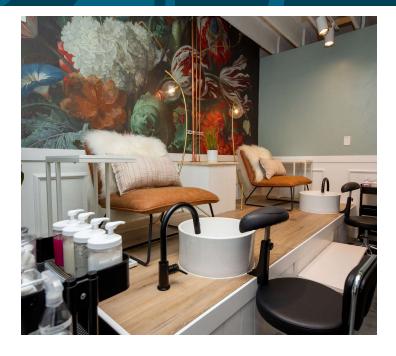

#### **SALON FEATURES:**

- Each station is individually circuited
- 100 gallon hot water heater
- Lots of natural light, both from the north and south
- Double HVAC
- Polished concrete floors
- Each room has sink hookups
- Numerous exhaust vents