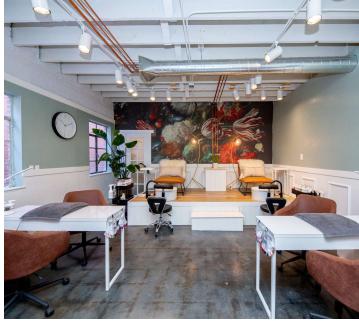

#### **SALON FEATURES:**

- Each station is individually circuited
- 100 gallon hot water heater
- Lots of natural light, both from the north and south
- Double HVAC
- Polished concrete floors
- Each room has sink hookups
- Numerous exhaust vents