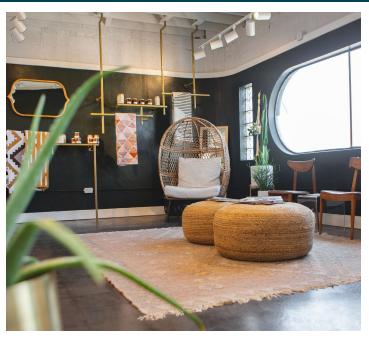

#### **PROPERTY FEATURES**

- Over 33,000 VPD on Federal Blvd
- New roof, new electrical, two new furnaces, all new HVAC, new sewer line and backflow preventer, new oversized hot water heater
- Three restrooms
- Multiple rooms for different types of salon treatments
- Exterior painted by local artist