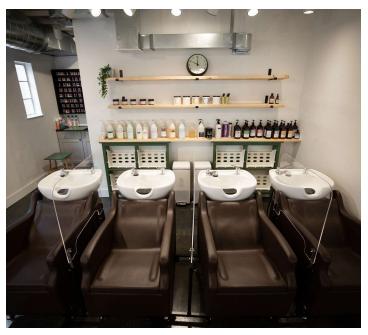

#### **SALON FEATURES:**

- Each station is individually circuited
- 100 gallon hot water heater
- Lots of natural light, both from the north and south
- Double HVAC
- Polished concrete floors
- Each room has sink hookups
- Numerous exhaust vents