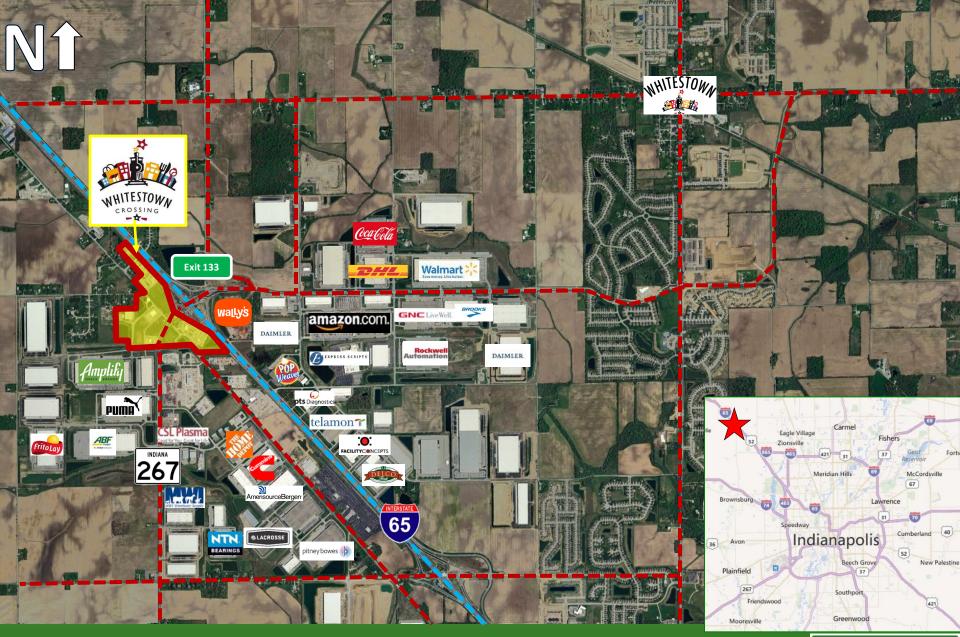

## Retail, Hotel, Office Sites Available I-65 and SR 267 at Exit 133 Whitestown Crossing – Whitestown, IN

Indianapolis Road

SUPPLY Cº

TACO

COMING SOOR

New Interchange

now open

Exit 133