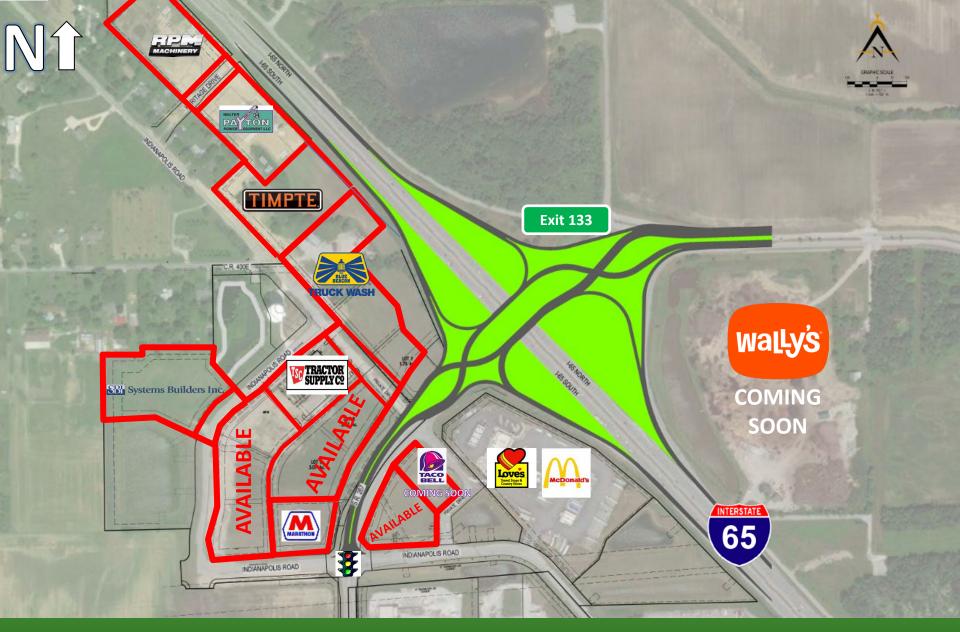

## Retail, Hotel, Office Sites Available I-65 and SR 267 at Exit 133 Whitestown Crossing – Whitestown, IN

Indianapolis Road

SUPPLY Cº

TACO

COMING SOOR

New Interchange

now open

Exit 133

PATON

65

For more information, call: Brett Burch at (317) 418-7376

MARATHON

3

INDIANA 267

For more information, call: Brett Burch at (317) 418-7376