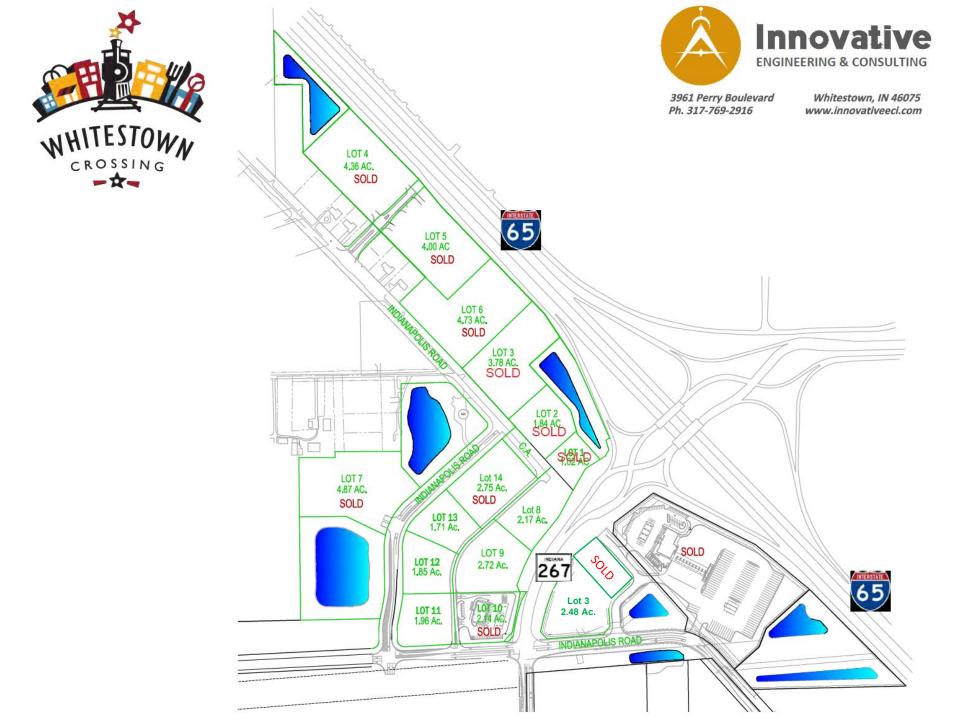

## Retail, Hotel, Office Sites Available I-65 and SR 267 at Exit 133 Whitestown Crossing – Whitestown, IN

Indianapolis Road

SUPPLY Cº

TACO

COMING SOOR

New Interchange

now open

Exit 133

PATON

65

For more information, call: Brett Burch at (317) 418-7376

MARATHON

3

INDIANA 267

For more information, call: Brett Burch at (317) 418-7376