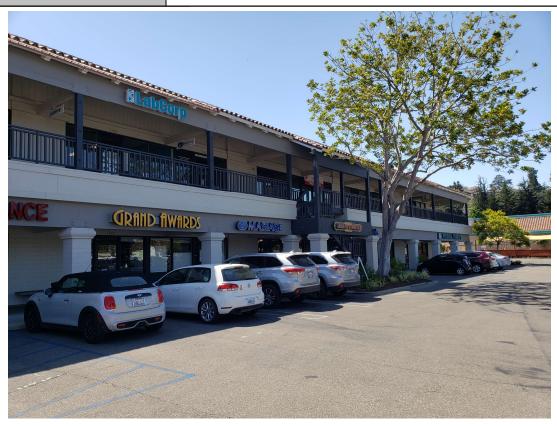

## **FOR LEASE**

## OAK PARK OFFICE & RETAIL 1520 W Branch Street Arroyo Grande, California

**Exclusive Agent:** 

Thomas Swem, CCIM Broker CDRE #00571580 805-748-6444(cell) tswemccim@gmail.com

- Formerly Healthy Life Massage
- 2 Private offices with reception, private bathroom and staff area
- Located close to Hwy 101 access, North and South
- Complex of 24 Office and Retail suites with great parking and visibility
- This is the old K-Mart Center with PLANET FITNESS GYM, GROCERY OUTLET, TRUE VALUE HARWARE, PET "ER", STARBUCKS and many other tenants! Outstanding visibility and business synergy......

Available: Suite 1520

Lease Rate: \$1.35 per square foot per month, plus NNN

GLA: Approximately 1,200 square feet

**Zoning** Regional Commercial R-C (City of Arroyo Grande)

Parking Shopping Center parking