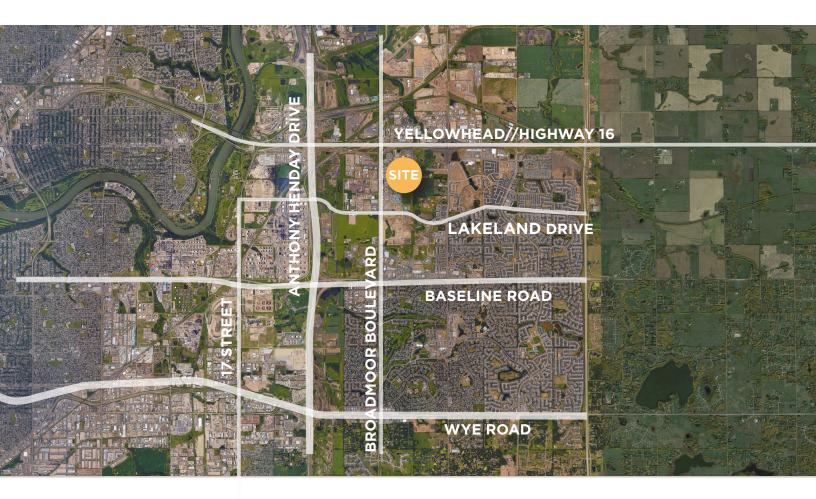

#### **PORTAGE PLAZA**

FOR LEASE // OFFICE + WAREHOUSE

Portage Plaza is an office/warehouse building that totals 45,000 square feet. Beautiful floor to ceiling windows and circular access in the back make Portage Plaza an excellent choice for companies looking for first class offices or showrooms. Located with easy access from Broadmoor Boulevard and the Yellowhead Highway.

#### **BUILDING HIGHLIGHTS**

- High warehouse ceilings, ample surface parking, and circular access
- Easily accessible from Broadmoor Boulevard and Yellowhead Highway

| AVAILABLE AREA |           |                                |
|----------------|-----------|--------------------------------|
| SUITE          | AREA (SF) | DETAILS                        |
| 200            | 10,737 SF | Second floor // Turnkey office |

### **LOCATED ON MAJOR TRANSPORTATION ROUTES**

Easily accessible from Yellowhead Highway