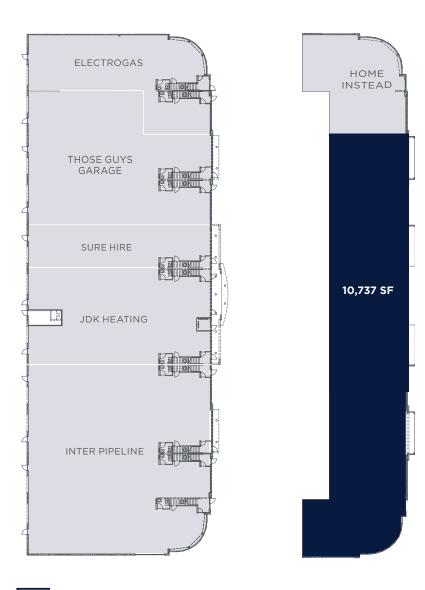

#### **BUILDING HIGHLIGHTS**

- High warehouse ceilings, ample surface parking, and circular access
- Easily accessible from Broadmoor Boulevard and Yellowhead Highway

| AVAILABLE AREA |           |                                |
|----------------|-----------|--------------------------------|
| SUITE          | AREA (SF) | DETAILS                        |
| 200            | 10,737 SF | Second floor // Turnkey office |