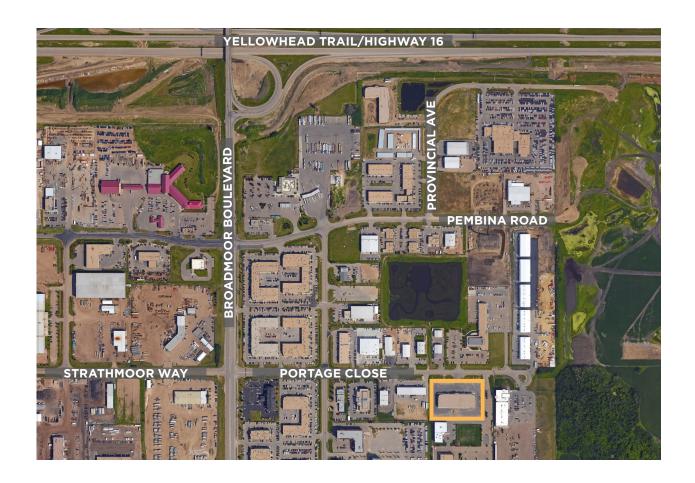

#### **PORTAGE PLAZA**

FOR LEASE // OFFICE + WAREHOUSE

Portage Plaza is an office/warehouse building that totals 45,000 square feet. Beautiful floor to ceiling windows and circular access in the back make Portage Plaza an excellent choice for companies looking for first class offices or showrooms. Located with easy access from Broadmoor Boulevard and the Yellowhead Highway.

### **LOCATED ON MAJOR TRANSPORTATION ROUTES**

Easily accessible from Yellowhead Highway