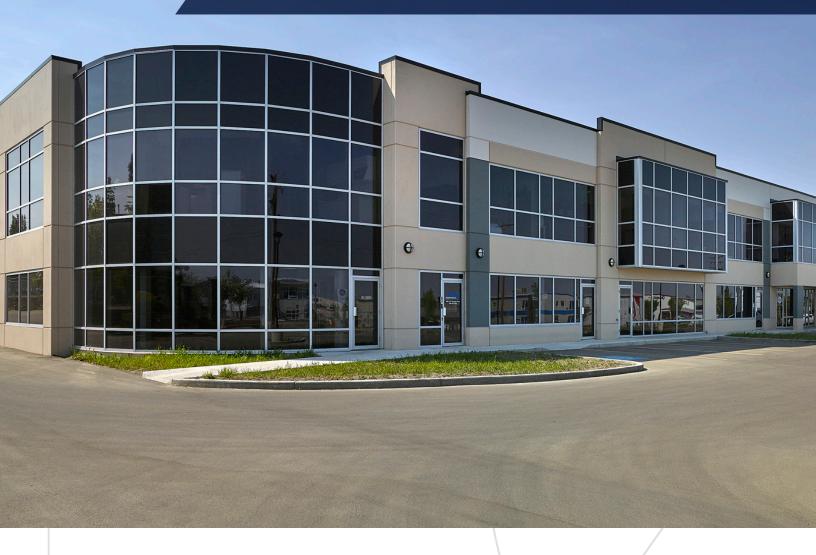

#### **PORTAGE PLAZA**

FOR LEASE // OFFICE + WAREHOUSE

Portage Plaza is an office/warehouse building that totals 45,000 square feet. Beautiful floor to ceiling windows and circular access in the back make Portage Plaza an excellent choice for companies looking for first class offices or showrooms. Located with easy access from Broadmoor Boulevard and the Yellowhead Highway.

#### **BUILDING HIGHLIGHTS**

- High warehouse ceilings, ample surface parking, and circular access
- Easily accessible from Broadmoor Boulevard and Yellowhead Highway

| AVAILABLE AREA |           |                                |
|----------------|-----------|--------------------------------|
| SUITE          | AREA (SF) | DETAILS                        |
| 200            | 10,737 SF | Second floor // Turnkey office |