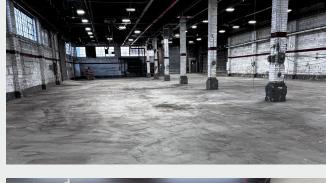

Sq. Ft. One-Story Warehouse Plus Parking

For Lease in East New York

## Туре

Warehouse / Parking



#### 718-784-8282 / PINNACLERENY.COM

All information is from sources deemed reliable and is submitted subject to errors, omission, changes of price or other conditions, prior sale, rent and withdrawal without notice.

**Upon Request** 

PRICE

# **Property Overview**

### **Features**

- 40,000 Sq. Ft. Ground Floor
- 5,500 Sq. Ft. Mezzanine Office
- 20' Ceiling
- 2 Interior Loading Docks 42' x 26'
- 5 Drive-In Doors Open to Yard
- One Row of Columns
- Wet Sprinkler
- Gas Heat
- 4,000 Amps
- 300 KW Diesel Powered Backup Generator
- Skylights
- ADA Bathroom
- 14,000 Sq. Ft. Parking Closed City Street
- Significant Offside Parking







#### 718-784-8282 / PINNACLERENY.COM

## PICTURES



















#### 718-784-8282 / PINNACLERENY.COM





## PROPOSED FLOOR PLAN





#### 718-784-8282 / PINNACLERENY.COM



## **KEY DISTANCES**







#### 718-784-8282 / PINNACLERENY.COM

## PROPERTY SURVEY





34-07 Steinway Street, Suite 202 Long Island City, NY 11101 718–784–8282 **pinnaclereny.com** 

## FOR MORE INFORMATION ABOUT THIS PROPERTY CONTACT EXCLUSIVE AGENTS:



### **NECHAMA LIBEROW**

Associate Broker nliberow@pinnaclereny.com 718-371-6420



## DAVID JUNIK

Partner djunik@pinnaclereny.com 718-371-6406