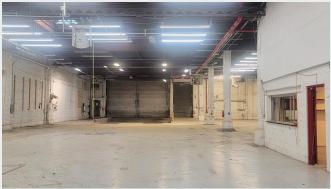

Ft. One-Story Warehouse Plus Parking

For Lease in East New York

## Туре

Warehouse / Parking



#### 718-784-8282 / PINNACLERENY.COM

All information is from sources deemed reliable and is submitted subject to errors, omission, changes of price or other conditions, prior sale, rent and withdrawal without notice.

**Upon Request** 

PRICE

# **Property Overview**

### **Features**

- 40,000 Sq. Ft. Ground Floor
- 5,500 Sq. Ft. Mezzanine Office
- 20' Ceiling
- 2 Interior Loading Docks 42' x 26'
- 5 Drive-In Doors Open to Yard
- One Row of Columns
- Wet Sprinkler
- Gas Heat
- 4,000 Amps
- 300 KW Diesel Powered Backup Generator
- Skylights
- ADA Bathroom
- 14,000 Sq. Ft. Parking Closed City Street
- Significant Offside Parking







#### 718-784-8282 / PINNACLERENY.COM

## PICTURES



















#### 718-784-8282 / PINNACLERENY.COM





## PROPOSED FLOOR PLAN





#### 718-784-8282 / PINNACLERENY.COM



## **KEY DISTANCES**







#### 718-784-8282 / PINNACLERENY.COM

## PROPERTY SURVEY





34-07 Steinway Street, Suite 202 Long Island City, NY 11101 718–784–8282 **pinnaclereny.com** 

## FOR MORE INFORMATION ABOUT THIS PROPERTY CONTACT EXCLUSIVE AGENTS:



### **NECHAMA LIBEROW**

Associate Broker nliberow@pinnaclereny.com 718-371-6420



## DAVID JUNIK

Partner djunik@pinnaclereny.com 718-371-6406