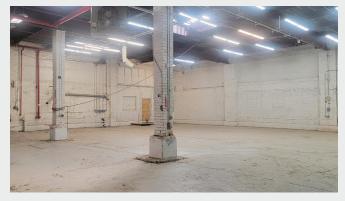

q. Ft. One-Story Warehouse Plus Parking

For Lease in East New York

## Туре

Warehouse / Parking



#### 718-784-8282 / PINNACLERENY.COM

All information is from sources deemed reliable and is submitted subject to errors, omission, changes of price or other conditions, prior sale, rent and withdrawal without notice.

**Upon Request** 

PRICE

# **Property Overview**

### **Features**

- 40,000 Sq. Ft. Ground Floor
- 5,500 Sq. Ft. Mezzanine Office
- 20' Ceiling
- 2 Interior Loading Docks 42' x 26'
- 5 Drive-In Doors Open to Yard
- One Row of Columns
- Wet Sprinkler
- Gas Heat
- 4,000 Amps
- 300 KW Diesel Powered Backup Generator
- Skylights
- ADA Bathroom
- 14,000 Sq. Ft. Parking Closed City Street
- Significant Offside Parking







#### 718-784-8282 / PINNACLERENY.COM

## PICTURES



















#### 718-784-8282 / PINNACLERENY.COM





## PROPOSED FLOOR PLAN





#### 718-784-8282 / PINNACLERENY.COM



## **KEY DISTANCES**







#### 718-784-8282 / PINNACLERENY.COM

## PROPERTY SURVEY





34-07 Steinway Street, Suite 202 Long Island City, NY 11101 718–784–8282 **pinnaclereny.com** 

## FOR MORE INFORMATION ABOUT THIS PROPERTY CONTACT EXCLUSIVE AGENTS:



### **NECHAMA LIBEROW**

Associate Broker nliberow@pinnaclereny.com 718-371-6420



## DAVID JUNIK

Partner djunik@pinnaclereny.com 718-371-6406