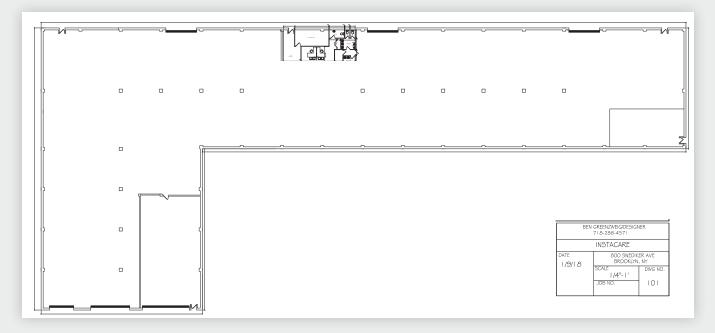

rehouse / Parking



#### 718-784-8282 / PINNACLERENY.COM

All information is from sources deemed reliable and is submitted subject to errors, omission, changes of price or other conditions, prior sale, rent and withdrawal without notice.

**Upon Request** 

PRICE

# **Property Overview**

### **Features**

- 40,000 Sq. Ft. Ground Floor
- 5,500 Sq. Ft. Mezzanine Office
- 20' Ceiling
- 2 Interior Loading Docks 42' x 26'
- 5 Drive-In Doors Open to Yard
- One Row of Columns
- Wet Sprinkler
- Gas Heat
- 4,000 Amps
- 300 KW Diesel Powered Backup Generator
- Skylights
- ADA Bathroom
- 14,000 Sq. Ft. Parking Closed City Street
- Significant Offside Parking







#### 718-784-8282 / PINNACLERENY.COM

## PICTURES



















#### 718-784-8282 / PINNACLERENY.COM





## PROPOSED FLOOR PLAN





#### 718-784-8282 / PINNACLERENY.COM



## **KEY DISTANCES**







#### 718-784-8282 / PINNACLERENY.COM

## PROPERTY SURVEY





34-07 Steinway Street, Suite 202 Long Island City, NY 11101 718–784–8282 **pinnaclereny.com** 

## FOR MORE INFORMATION ABOUT THIS PROPERTY CONTACT EXCLUSIVE AGENTS:



### **NECHAMA LIBEROW**

Associate Broker nliberow@pinnaclereny.com 718-371-6420



## DAVID JUNIK

Partner djunik@pinnaclereny.com 718-371-6406