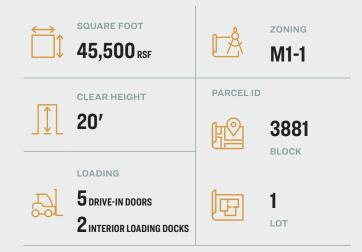

### **Features**

- 40,000 Sq. Ft. Ground Floor
- 5,500 Sq. Ft. Mezzanine Office
- 20' Ceiling
- 2 Interior Loading Docks 42' x 26'
- 5 Drive-In Doors Open to Yard
- One Row of Columns
- Wet Sprinkler
- Gas Heat
- 4,000 Amps
- 300 KW Diesel Powered Backup Generator
- Skylights
- ADA Bathroom
- 14,000 Sq. Ft. Parking Closed City Street
- Significant Offside Parking