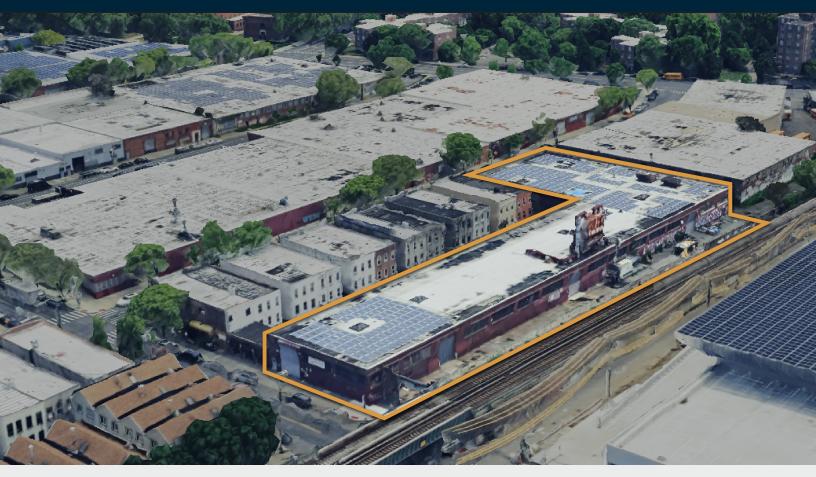

## **800 SNEDIKER AVENUE**

**BROOKLYN, NY 11207** 

# 45,500 Sq. Ft. One-Story Warehouse Plus Parking

For Lease in East New York

# **Property Overview**