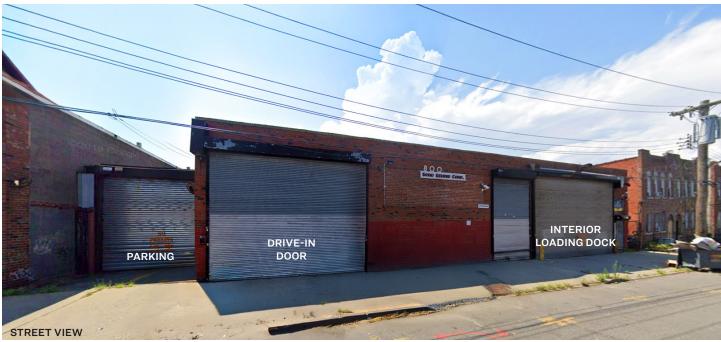

### **Features**

- 40,000 Sq. Ft. Ground Floor
- 5,500 Sq. Ft. Mezzanine Office
- 20' Ceiling
- 2 Interior Loading Docks 42' x 26'
- 5 Drive-In Doors Open to Yard
- One Row of Columns
- Wet Sprinkler
- Gas Heat
- 4,000 Amps
- 300 KW Diesel Powered Backup Generator
- Skylights
- ADA Bathroom
- 14,000 Sq. Ft. Parking Closed City Street
- Significant Offside Parking

## PICTURES