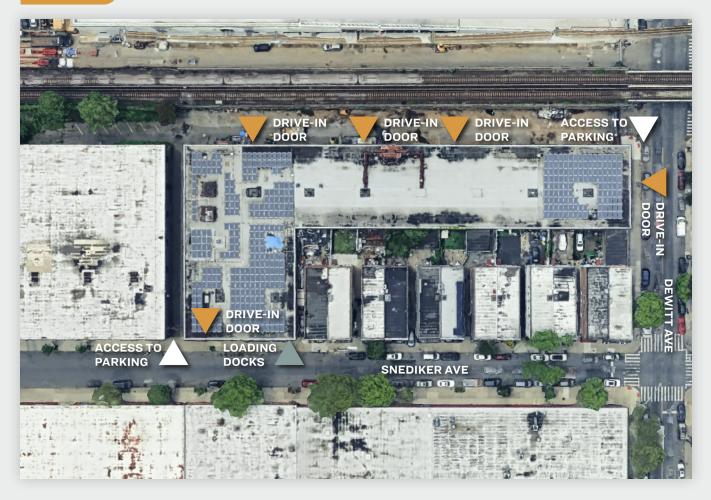

### **Features**

- 40,000 Sq. Ft. Ground Floor
- 5,500 Sq. Ft. Mezzanine Office
- 20' Ceiling
- 2 Interior Loading Docks 42' x 26'
- 5 Drive-In Doors Open to Yard
- One Row of Columns
- Wet Sprinkler
- Gas Heat
- 4,000 Amps
- 300 KW Diesel Powered Backup Generator
- Skylights
- ADA Bathroom
- 14,000 Sq. Ft. Parking Closed City Street
- Significant Offside Parking

## **KEY DISTANCES**