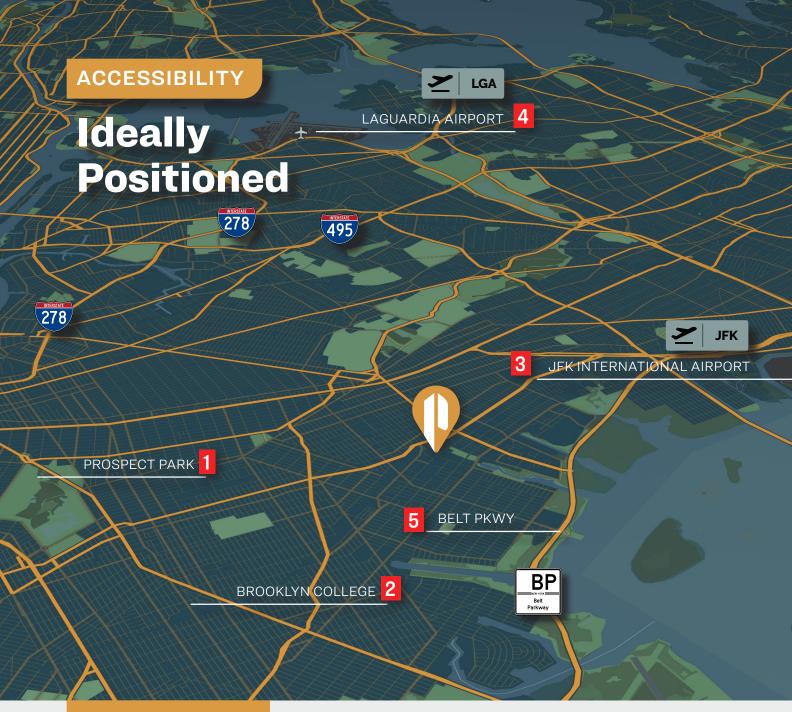

INNACLERENY.COM

All information is from sources deemed reliable and is submitted subject to errors, omission, changes of price or other conditions, prior sale, rent and withdrawal without notice.

**Upon Request** 

PRICE

# **Property Overview**

### **Features**

- 40,000 Sq. Ft. Ground Floor
- 5,500 Sq. Ft. Mezzanine Office
- 20' Ceiling
- 2 Interior Loading Docks 42' x 26'
- 5 Drive-In Doors Open to Yard
- One Row of Columns
- Wet Sprinkler
- Gas Heat
- 4,000 Amps
- 300 KW Diesel Powered Backup Generator
- Skylights
- ADA Bathroom
- 14,000 Sq. Ft. Parking Closed City Street
- Significant Offside Parking







#### 718-784-8282 / PINNACLERENY.COM

## PICTURES



















#### 718-784-8282 / PINNACLERENY.COM





## PROPOSED FLOOR PLAN





#### 718-784-8282 / PINNACLERENY.COM



## **KEY DISTANCES**







#### 718-784-8282 / PINNACLERENY.COM

## PROPERTY SURVEY





34-07 Steinway Street, Suite 202 Long Island City, NY 11101 718–784–8282 **pinnaclereny.com** 

## FOR MORE INFORMATION ABOUT THIS PROPERTY CONTACT EXCLUSIVE AGENTS:



### **NECHAMA LIBEROW**

Associate Broker nliberow@pinnaclereny.com 718-371-6420



## DAVID JUNIK

Partner djunik@pinnaclereny.com 718-371-6406