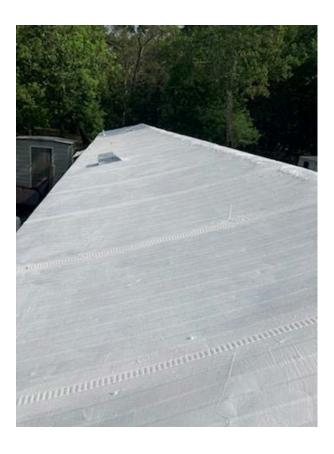

# Repaired Roof

2<sup>nd</sup> Mobile Home Remodeled

Barn Unit Bedroom and Bathroom