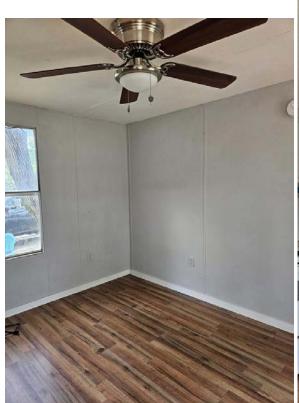

1<sup>st</sup> Left Mobile Home Remodeled

# Repaired Roof

2<sup>nd</sup> Mobile Home Remodeled

Barn Unit Bedroom and Bathroom