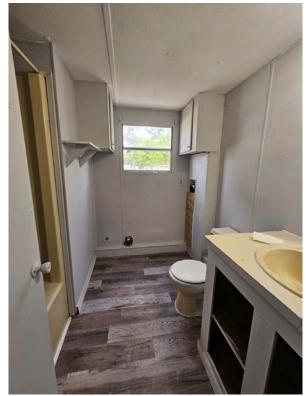

1<sup>st</sup> Left Mobile Home Remodeled

# Repaired Roof

2<sup>nd</sup> Mobile Home Remodeled

Barn Unit Bedroom and Bathroom