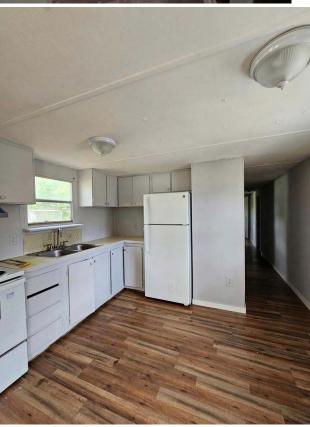

1<sup>st</sup> Left Mobile Home Remodeled

# Repaired Roof

2<sup>nd</sup> Mobile Home Remodeled

Barn Unit Bedroom and Bathroom