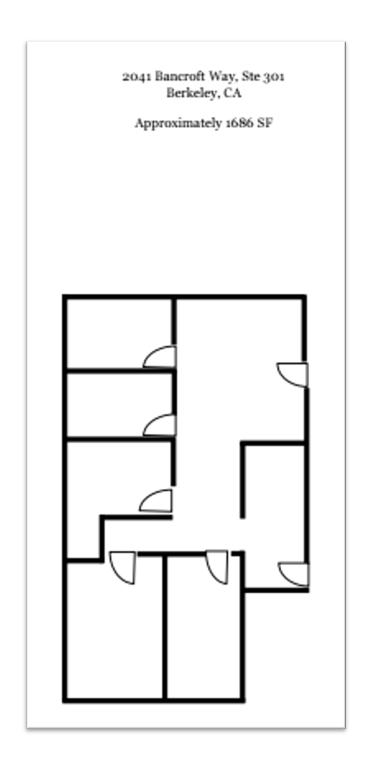

## **DOWNTOWN BERKELEY ±1686 SF 2 BLOCKS FROM BART 5 PRIVATE OFFICES + OPEN AREA**

2041 BANCROFT WAY SUITE 201
BERKELEY CALIFORNIA

\$3.50 PSF FULL SERVICE

Located in pleasant section of Downtown Berkeley. Building was seismically retrofitted, ADA, restrooms, elevator, and stairway. Convenient to public transportation, retail stores and eateries. Nice redbrick walls and lots of natural light.

## Features:

- 5-6 offices
- Open area

Functional windows

**INTERIOR PHOTOS** 

**FLOOR PLAN** 

510-450-1434

mgondak@mrecommercial.com

CA DRE No: 00832220