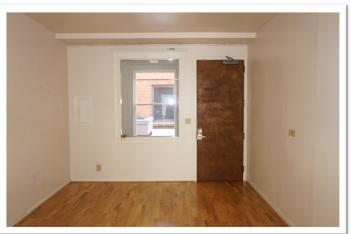

## **DOWNTOWN BERKELEY ±1686 SF 2 BLOCKS FROM BART 5 PRIVATE OFFICES + OPEN AREA**

2041 BANCROFT WAY SUITE 201
BERKELEY CALIFORNIA

\$3.50 PSF FULL SERVICE

Located in pleasant section of Downtown Berkeley. Building was seismically retrofitted, ADA, restrooms, elevator, and stairway. Convenient to public transportation, retail stores and eateries. Nice redbrick walls and lots of natural light.

## Features:

- 5-6 offices
- Open area

Functional windows

**INTERIOR PHOTOS** 

**FLOOR PLAN** 

510-450-1434

mgondak@mrecommercial.com

CA DRE No: 00832220