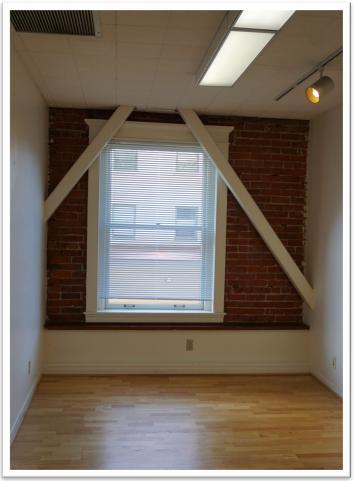

## **DOWNTOWN BERKELEY ±1686 SF 2 BLOCKS FROM BART 5 PRIVATE OFFICES + OPEN AREA**

2041 BANCROFT WAY SUITE 201
BERKELEY CALIFORNIA

\$3.50 PSF FULL SERVICE

Located in pleasant section of Downtown Berkeley. Building was seismically retrofitted, ADA, restrooms, elevator, and stairway. Convenient to public transportation, retail stores and eateries. Nice redbrick walls and lots of natural light.

## Features:

- 5-6 offices
- Open area

Functional windows

**INTERIOR PHOTOS** 

**FLOOR PLAN** 

510-450-1434

mgondak@mrecommercial.com

CA DRE No: 00832220