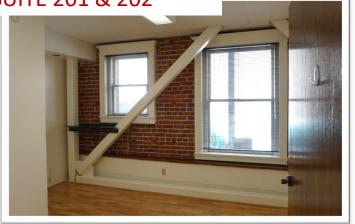

## **DOWNTOWN BERKELEY ±1686 SF 2 BLOCKS FROM BART 5 PRIVATE OFFICES + OPEN AREA**

2041 BANCROFT WAY SUITE 201
BERKELEY CALIFORNIA

\$3.50 PSF FULL SERVICE

Located in pleasant section of Downtown Berkeley. Building was seismically retrofitted, ADA, restrooms, elevator, and stairway. Convenient to public transportation, retail stores and eateries. Nice redbrick walls and lots of natural light.

## Features:

- 5-6 offices
- Open area

Functional windows

**INTERIOR PHOTOS** 

**FLOOR PLAN** 

510-450-1434

mgondak@mrecommercial.com

CA DRE No: 00832220

**Jim Hoang** 

510-350-7346

jhoang@mrecommercial.com

CA DRE No: 01957399

All information herein is offered in good faith and deemed accurate, but not guaranteed.

**SUITE 201 & 202** 