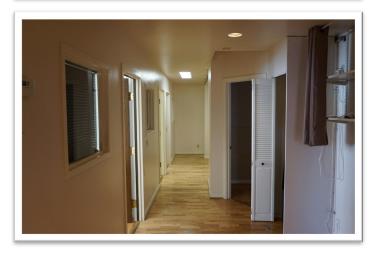

## **DOWNTOWN BERKELEY ±1686 SF 2 BLOCKS FROM BART 5 PRIVATE OFFICES + OPEN AREA**

2041 BANCROFT WAY SUITE 201
BERKELEY CALIFORNIA

\$3.50 PSF FULL SERVICE

Located in pleasant section of Downtown Berkeley. Building was seismically retrofitted, ADA, restrooms, elevator, and stairway. Convenient to public transportation, retail stores and eateries. Nice redbrick walls and lots of natural light.

## Features:

- 5-6 offices
- Open area

Functional windows

**INTERIOR PHOTOS** 

**FLOOR PLAN** 

510-450-1434

mgondak@mrecommercial.com

CA DRE No: 00832220