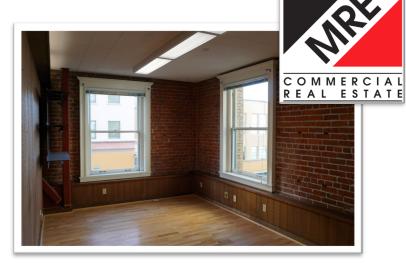

## **DOWNTOWN BERKELEY ±1686 SF 2 BLOCKS FROM BART 5 PRIVATE OFFICES + OPEN AREA**

2041 BANCROFT WAY SUITE 201
BERKELEY CALIFORNIA

\$3.50 PSF FULL SERVICE

Located in pleasant section of Downtown Berkeley. Building was seismically retrofitted, ADA, restrooms, elevator, and stairway. Convenient to public transportation, retail stores and eateries. Nice redbrick walls and lots of natural light.

## Features:

- 5-6 offices
- Open area

Functional windows

**INTERIOR PHOTOS** 

**FLOOR PLAN** 

510-450-1434

mgondak@mrecommercial.com

CA DRE No: 00832220