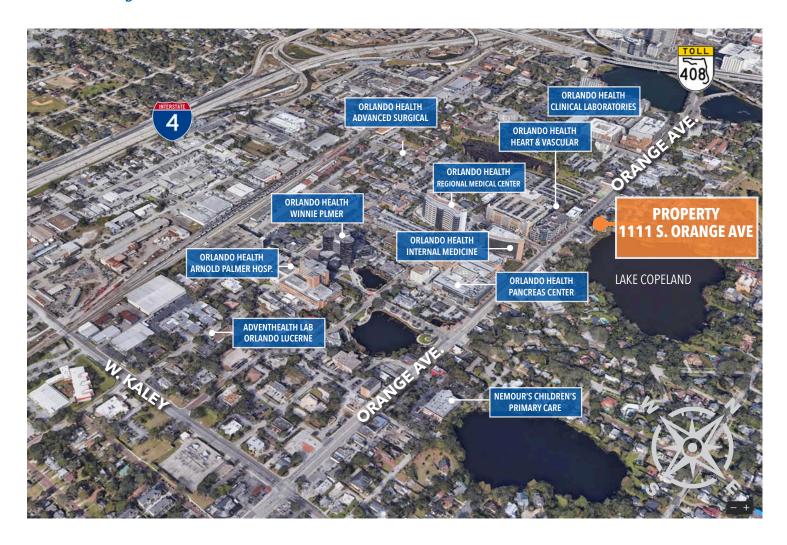

#### **Property Highlights**

- 20 covered parking spaces available
- 5/1000 additional parking
- Customizable space

The Lake Copeland Medical Center is located in the heart of Downtown Orlando's Medical Campus directly across from the Orlando Health Complex (ORMC) which is home to the University of Florida Cancer Center, Winnie and Arnold Palmer Medical buildings, Orlando Health Heart Institute, and in walking distance to the Sunrail Station.

## Proximity to Medical Facilities

PRESENTED BY
Nicholas Fouraker CCIM
NICK@4ACRE.COM | 407.601.1466

Colin Chou colin@4ACRE.COM | 850.218.1902