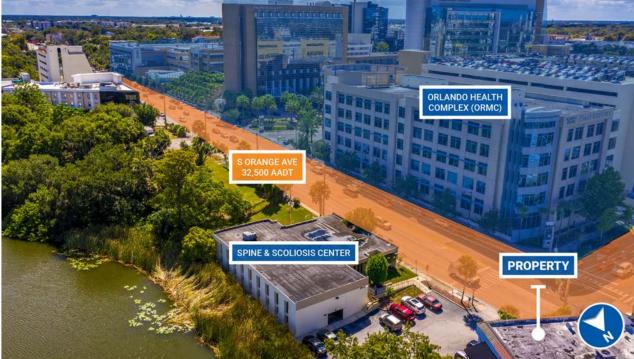

#### **Property Highlights**

- 20 covered parking spaces available
- 5/1000 additional parking
- Customizable space

The Lake Copeland Medical Center is located in the heart of Downtown Orlando's Medical Campus directly across from the Orlando Health Complex (ORMC) which is home to the University of Florida Cancer Center, Winnie and Arnold Palmer Medical buildings, Orlando Health Heart Institute, and in walking distance to the Sunrail Station.

## Proximity to Medical Facilities

PRESENTED BY
Nicholas Fouraker CCIM
NICK@4ACRE.COM | 407.601.1466

Colin Chou colin@4ACRE.COM | 850.218.1902