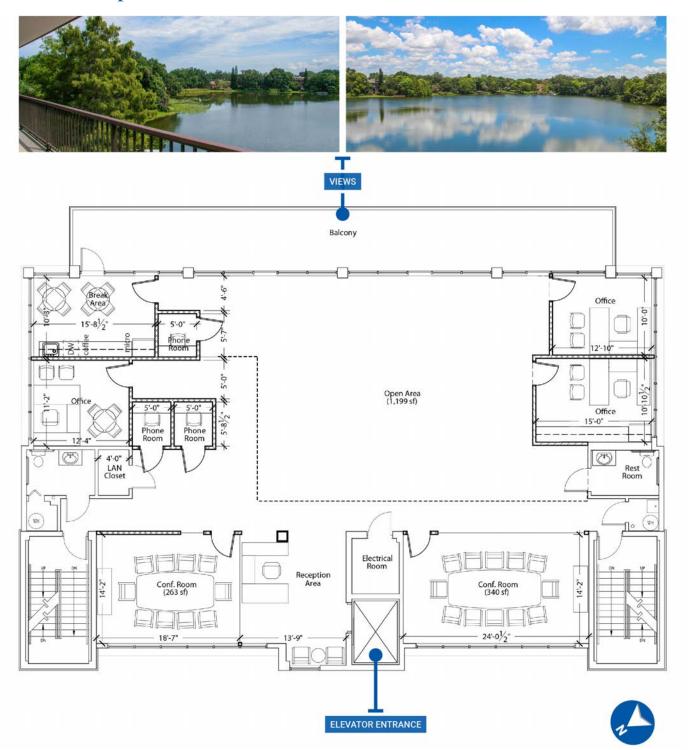

The suite is located on the third floor, is approximately 3,712 SF and features its own private entrance, stunning 360-view of Lake Copeland, ORMC, Downtown Orlando, SODO, and comes with covered parking.

The space is currently in Grey Shell Condition and ready for your customization. Space is also be ideal for a tech/creative firm.

PRESENTED BY

Nicholas Fouraker CCIM NICK@4ACRE.COM | 407.601.1466 Colin Chou colin@4ACRE.COM | 850.218.1902

#### 3rd Floor Proposed

PRESENTED BY

Nicholas Fouraker CCIM NICK@4ACRE.COM | 407.601.1466 Colin Chou colin@4ACRE.COM | 850.218.1902