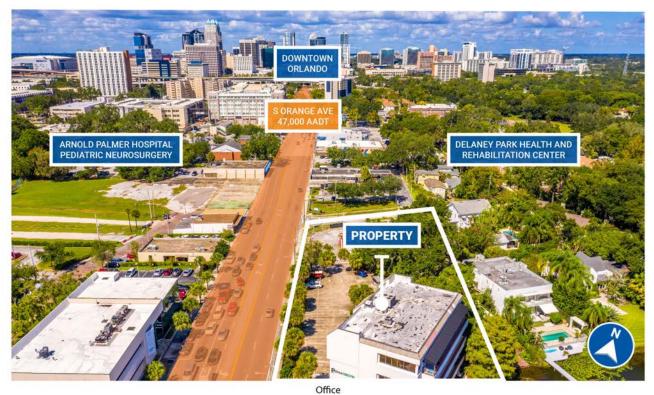

#### **Property Highlights**

- 20 covered parking spaces available
- 5/1000 additional parking
- Customizable space

The Lake Copeland Medical Center is located in the heart of Downtown Orlando's Medical Campus directly across from the Orlando Health Complex (ORMC) which is home to the University of Florida Cancer Center, Winnie and Arnold Palmer Medical buildings, Orlando Health Heart Institute, and in walking distance to the Sunrail Station.

Sitting at the signaled intersection of Orange Avenue and Columbia Street, tenants and their patients have easy access entering and leaving the property making it ideal for patient drop-off and pick-up.

## Proximity to Medical Facilities

PRESENTED BY
Nicholas Fouraker CCIM
NICK@4ACRE.COM | 407.601.1466

Colin Chou colin@4ACRE.COM | 850.218.1902